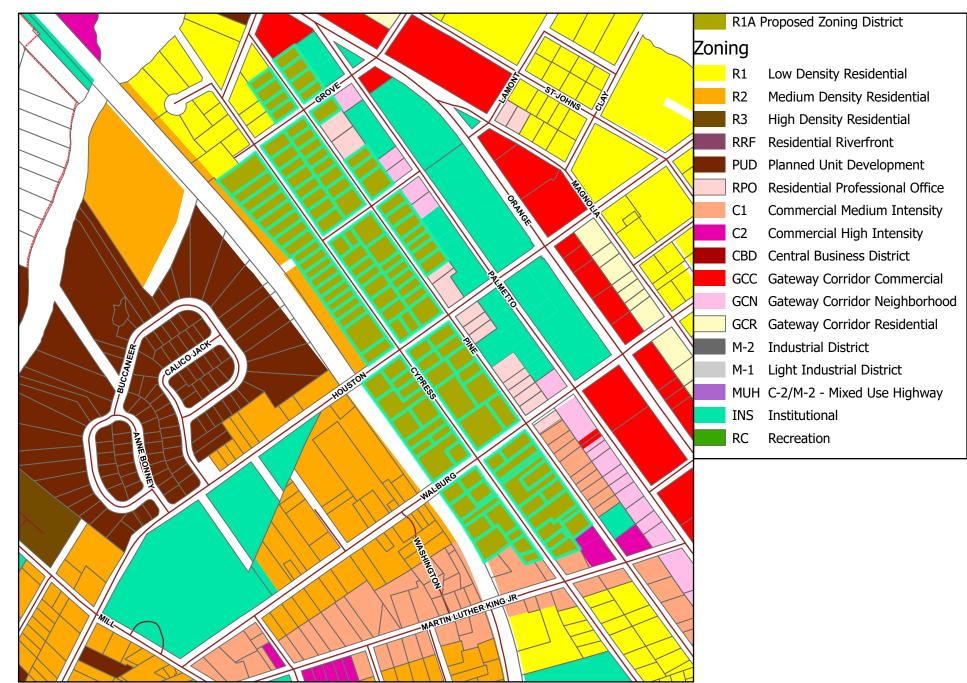

#### ORDINANCE NO. O-22-2022

AN ORDINANCE OF THE CITY COUNCIL OF GREEN COVE SPRINGS, RELATING TO THE AMENDMENT OF THE OFFICIAL ZONING MAP; AMENDING THE OFFICIAL ZONING MAP FROM LOW DENSITY DENSITY LAND USE, R-1 AND INSTITUTIONAL TO LOW DENSITY LAND USE, R-1A FOR SELECTED PARCELS, TOTALLING 46.08 ACRES IDENTIFIED IN EXHIBIT A, GENERALLY LOCATED ON PINE AND CYPRESS AVENUE BETWEEN GOVERNORS STREET AND MARTIN LUTHER KING JR BLVD AND FOR SELECTED PARCELS, TOTALLING 46.08 ACRES IDENTIFIED IN EXHIBIT C, GENERALLY LOCATED BETWEEN MARTIN LUTHER JR BLVD TO THE NORTH, GOVERNORS CREEK TO THE WEST, FORBES ST STREET TO THE SOUTH AND OAKRIDGE AVENUE TO THE EAST; REPEALING ALL ORDINANCES IN CONFLICT; PROVIDING SEVERABILITY; AND SETTING AN EFFECTIVE DATE.

# Exhibit A Proposed Parcel Rezoning to R-1A