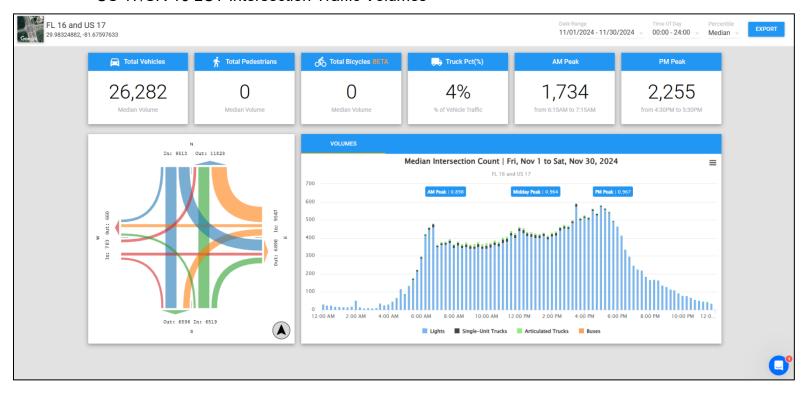

| 0   |  |  |  |  |
| RESIDENTIAL REMODEL /<br>IMPROVEMENT | 8   |  |  |  |  |
| COMMERCIAL REMODEL /<br>IMPROVEMENT  | 0   |  |  |  |  |
| DEMOLITION                           | 1   |  |  |  |  |
| SIGNS                                | 0   |  |  |  |  |
| POOLS                                | 0   |  |  |  |  |
| RE-ROOFING                           | 9   |  |  |  |  |
| FENCES                               | 9   |  |  |  |  |
| MECHANICAL / ELECTRICAL / PLUMBING   | 67  |  |  |  |  |
| OTHER PERMITS                        | 4   |  |  |  |  |
| TOTAL PERMITS ISSUED                 | 122 |  |  |  |  |



## Walnut Street and Orange Avenue Intersection Traffic Volumes



# Ferris Street and Orange Avenue Intersection Traffic Volumes



## US 17/SR 16 LCT Intersection Traffic Volumes



# Oakridge and Idlewild Intersection Traffic Volumes



| Building Permit Processing Information |               |                |               |             |                 |  |
|----------------------------------------|---------------|----------------|---------------|-------------|-----------------|--|
|                                        |               | N              | March 2025    |             |                 |  |
| Permit Type                            | Permit Number | Date Submitted | Date Approved | Date Issued | Processing Days |  |
| GAS RESIDENTIAL                        | BLD-24-0918   | 12/18/2024     | 03/10/2025    | 03/10/2025  | 38*             |  |
| COMMERCIAL NEW                         | BLD-24-0707   | 09/11/2024     | 01/23/2025    | 03/06/2025  | 3