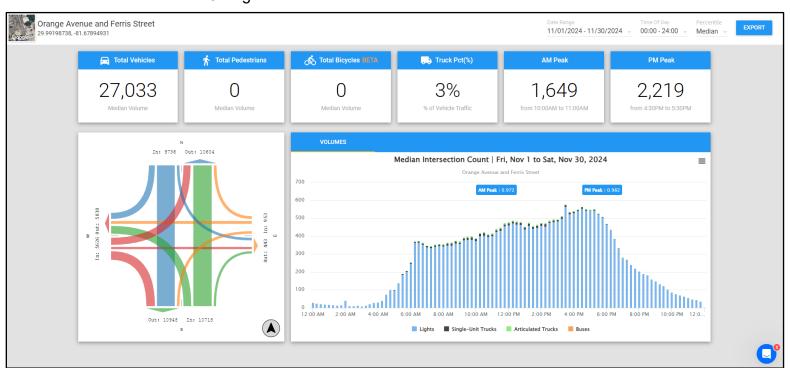

|  |  |  |  |
| COMMERCIAL ADDITION                  | 0   |  |  |  |  |
| RESIDENTIAL REMODEL /<br>IMPROVEMENT | 8   |  |  |  |  |
| COMMERCIAL REMODEL /<br>IMPROVEMENT  | 0   |  |  |  |  |
| DEMOLITION                           | 1   |  |  |  |  |
| SIGNS                                | 0   |  |  |  |  |
| POOLS                                | 0   |  |  |  |  |
| RE-ROOFING                           | 9   |  |  |  |  |
| FENCES                               | 9   |  |  |  |  |
| MECHANICAL / ELECTRICAL / PLUMBING   | 67  |  |  |  |  |
| OTHER PERMITS                        | 4   |  |  |  |  |
| TOTAL PERMITS ISSUED                 | 122 |  |  |  |  |



## Walnut Street and Orange Avenue Intersection Traffic Volumes



# Ferris Street and Orange Avenue Intersection Traffic Volumes



## US 17/SR 16 LCT Intersection Traffic Volumes



# Oakridge and Idlewild Intersection Traffic Volumes



| Building Permit Processing Information |               |                |               |             |                 |  |
|----------------------------------------|---------------|----------------|---------------|-------------|-----------------|--|
|                                        |               | N              | March 2025    |             |                 |  |
| Permit Type                            | Permit Number | Date Submitted | Date Approved | Date Issued | Processing Days |  |
| GAS RESIDENTIAL                        | BLD-24-0918   | 12/18/2024     | 03/10/2025    | 03/10/2025  | 38*             |  |
| COMMERCIAL NEW                         | BLD-24-0707