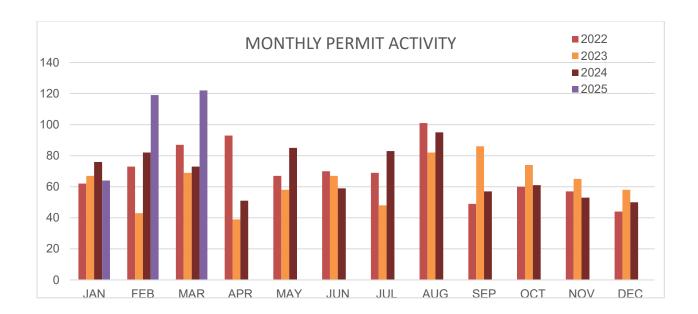

#### **BUILDING**

Building permit activity increased 2.52% from February to March. The total number of building permits issued in February was 119 compared to 122 in March. Permit activity for March 2024 increased by 67.12% from March 2025.

Revenues for Building related fees for **March** were **\$51,002.00**.

| MARCH 2025 PERMIT SUMMARY            |     |  |  |  |  |
|--------------------------------------|-----|--|--|--|--|
| RESIDENTIAL NEW                      | 20  |  |  |  |  |
| COMMERCIAL NEW                       | 1   |  |  |  |  |
| RESIDENTIAL ADDITION                 | 3   |  |  |  |  |
| COMMERCIAL ADDITION                  | 0   |  |  |  |  |
| RESIDENTIAL REMODEL /<br>IMPROVEMENT | 8   |  |  |  |  |
| COMMERCIAL REMODEL /<br>IMPROVEMENT  | 0   |  |  |  |  |
| DEMOLITION                           | 1   |  |  |  |  |
| SIGNS                                | 0   |  |  |  |  |
| POOLS                                | 0   |  |  |  |  |
| RE-ROOFING                           | 9   |  |  |  |  |
| FENCES                               | 9   |  |  |  |  |
| MECHANICAL / ELECTRICAL / PLUMBING   | 67  |  |  |  |  |
| OTHER PERMITS                        | 4   |  |  |  |  |
| TOTAL PERMITS ISSUED                 | 122 |  |  |  |  |