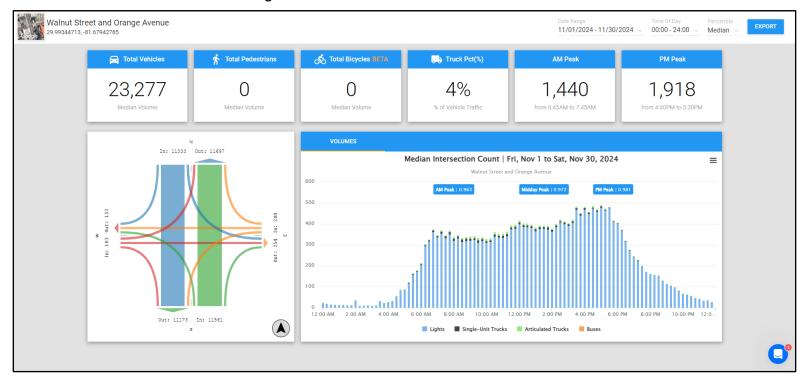

| 1   |  |  |  |  |
| RESIDENTIAL ADDITION                 | 3   |  |  |  |  |
| COMMERCIAL ADDITION                  | 0   |  |  |  |  |
| RESIDENTIAL REMODEL /<br>IMPROVEMENT | 8   |  |  |  |  |
| COMMERCIAL REMODEL /<br>IMPROVEMENT  | 0   |  |  |  |  |
| DEMOLITION                           | 1   |  |  |  |  |
| SIGNS                                | 0   |  |  |  |  |
| POOLS                                | 0   |  |  |  |  |
| RE-ROOFING                           | 9   |  |  |  |  |
| FENCES                               | 9   |  |  |  |  |
| MECHANICAL / ELECTRICAL / PLUMBING   | 67  |  |  |  |  |
| OTHER PERMITS                        | 4   |  |  |  |  |
| TOTAL PERMITS ISSUED                 | 122 |  |  |  |  |



## Walnut Street and Orange Avenue Intersection Traffic Volumes



# Ferris Street and Orange Avenue Intersection Traffic Volumes



## US 17/SR 16 LCT Intersection Traffic Volumes



# Oakridge and Idlewild Intersection Traffic Volumes



| Building Permit Processing Information |               |                |               |             |                 |  |
|----------------------------------------|---------------|----------------|---------------|-------------|-----------------|--|
|                                        |               | N              | March 2025    |             |                 |  |
| Permit Type                            | Permit Number | Date Submitted | Date Approved | Date Issued | Processing Days |  |
| GAS RESIDENTIAL                        | BLD-24-0918   | 12/18/2024     | 03/10/2025    | 03/10/2025  | 38*