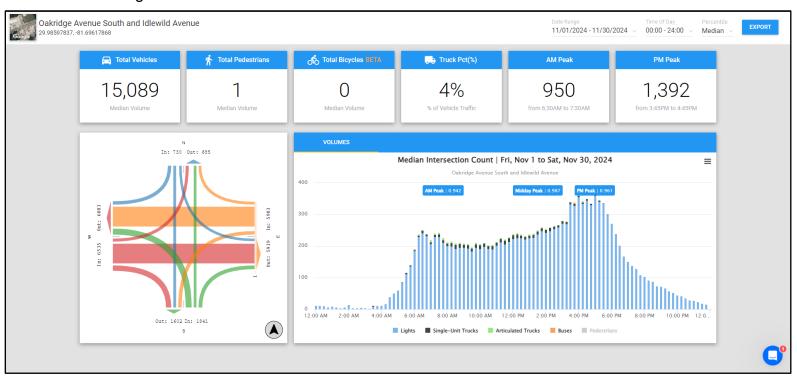

# Oakridge and Idlewild Intersection Traffic Volumes

| Building Permit Processing Information |               |                |               |             |                 |  |
|----------------------------------------|---------------|----------------|---------------|-------------|-----------------|--|
|                                        |               | N              | March 2025    |             |                 |  |
| Permit Type                            | Permit Number | Date Submitted | Date Approved | Date Issued | Processing Days |  |
| GAS RESIDENTIAL                        | BLD-24-0918   | 12/18/2024     | 03/10/2025    | 03/10/2025  | 38*             |  |
| COMMERCIAL NEW                         | BLD-24-0707   | 09/11/2024     | 01/23/2025    | 03/06/2025  | 34*             |  |
| ELECTRIC<br>RESIDENTIAL                | BLD-25-0085   | 01/29/2025     | 03/10/2025    | 03/24/2025  | 29              |  |
| ROOKERY ONLY-<br>RESIDENTIAL NEW       | BLD-25-0012   | 01/02/2025     | 02/24/2025    | 03/03/2025  | 26              |  |
| ROOKERY ONLY-<br>RESIDENTIAL NEW       | BLD-25-0013   | 01/03/2025     | 02/24/2025    | 03/03/2025  | 22              |  |
| RESIDENTIAL NEW                        | BLD-25-0160   | 02/14/2025     | 03/31/2025    | 03/31/2025  | 22              |  |
| ROOKERY ONLY-<br>RESIDENTIAL NEW       | BLD-25-0006   | 01/02/2025     | 02/26/2025    | 03/03/2025  | 20              |  |
| ROOKERY ONLY-<br>RESIDENTIAL NEW       | BLD-25-0006   | 01/02/2025     | 02/26/2025    | 03/03/2025  | 17              |  |
| ROOKERY ONLY-<br>RESIDENTIAL NEW       | BLD-25-0146   | 02/12/2025     | 02/27/2025    | 03/05/2025  | 16              |  |
| ROOKERY ONLY-<br>RESIDENTIAL NEW       | BLD-25-0149   | 02/12/2025     | 02/27/2025    | 03/31/2025  | 16              |  |