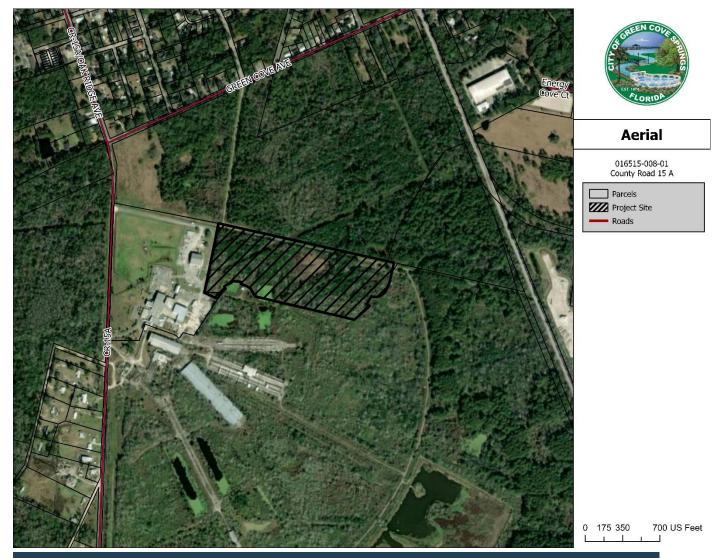

County Road 15A on a portion of parcel 016515-008-01

#### **BACKGROUND**

The applicant has submitted a Site Development Application for the development of Gustafson Park on 2.57 acres of the parcel located east of County Road 15A. As set forth in Section 5D of the enclosed Rookery Development Agreement, a stipulation was included to require the developer that required the development of a park. Once the site is completed, it will be handed over to the City of Green Cove Springs for future maintenance. This is the first phase of a larger regional park development.

### **Development Description**

The application is for the development of 2 tennis courts and a parking lot. There will be a prefabricated restroom facility on the site. The remaining site will be used for a detention pond and accompanying drainage ditches.