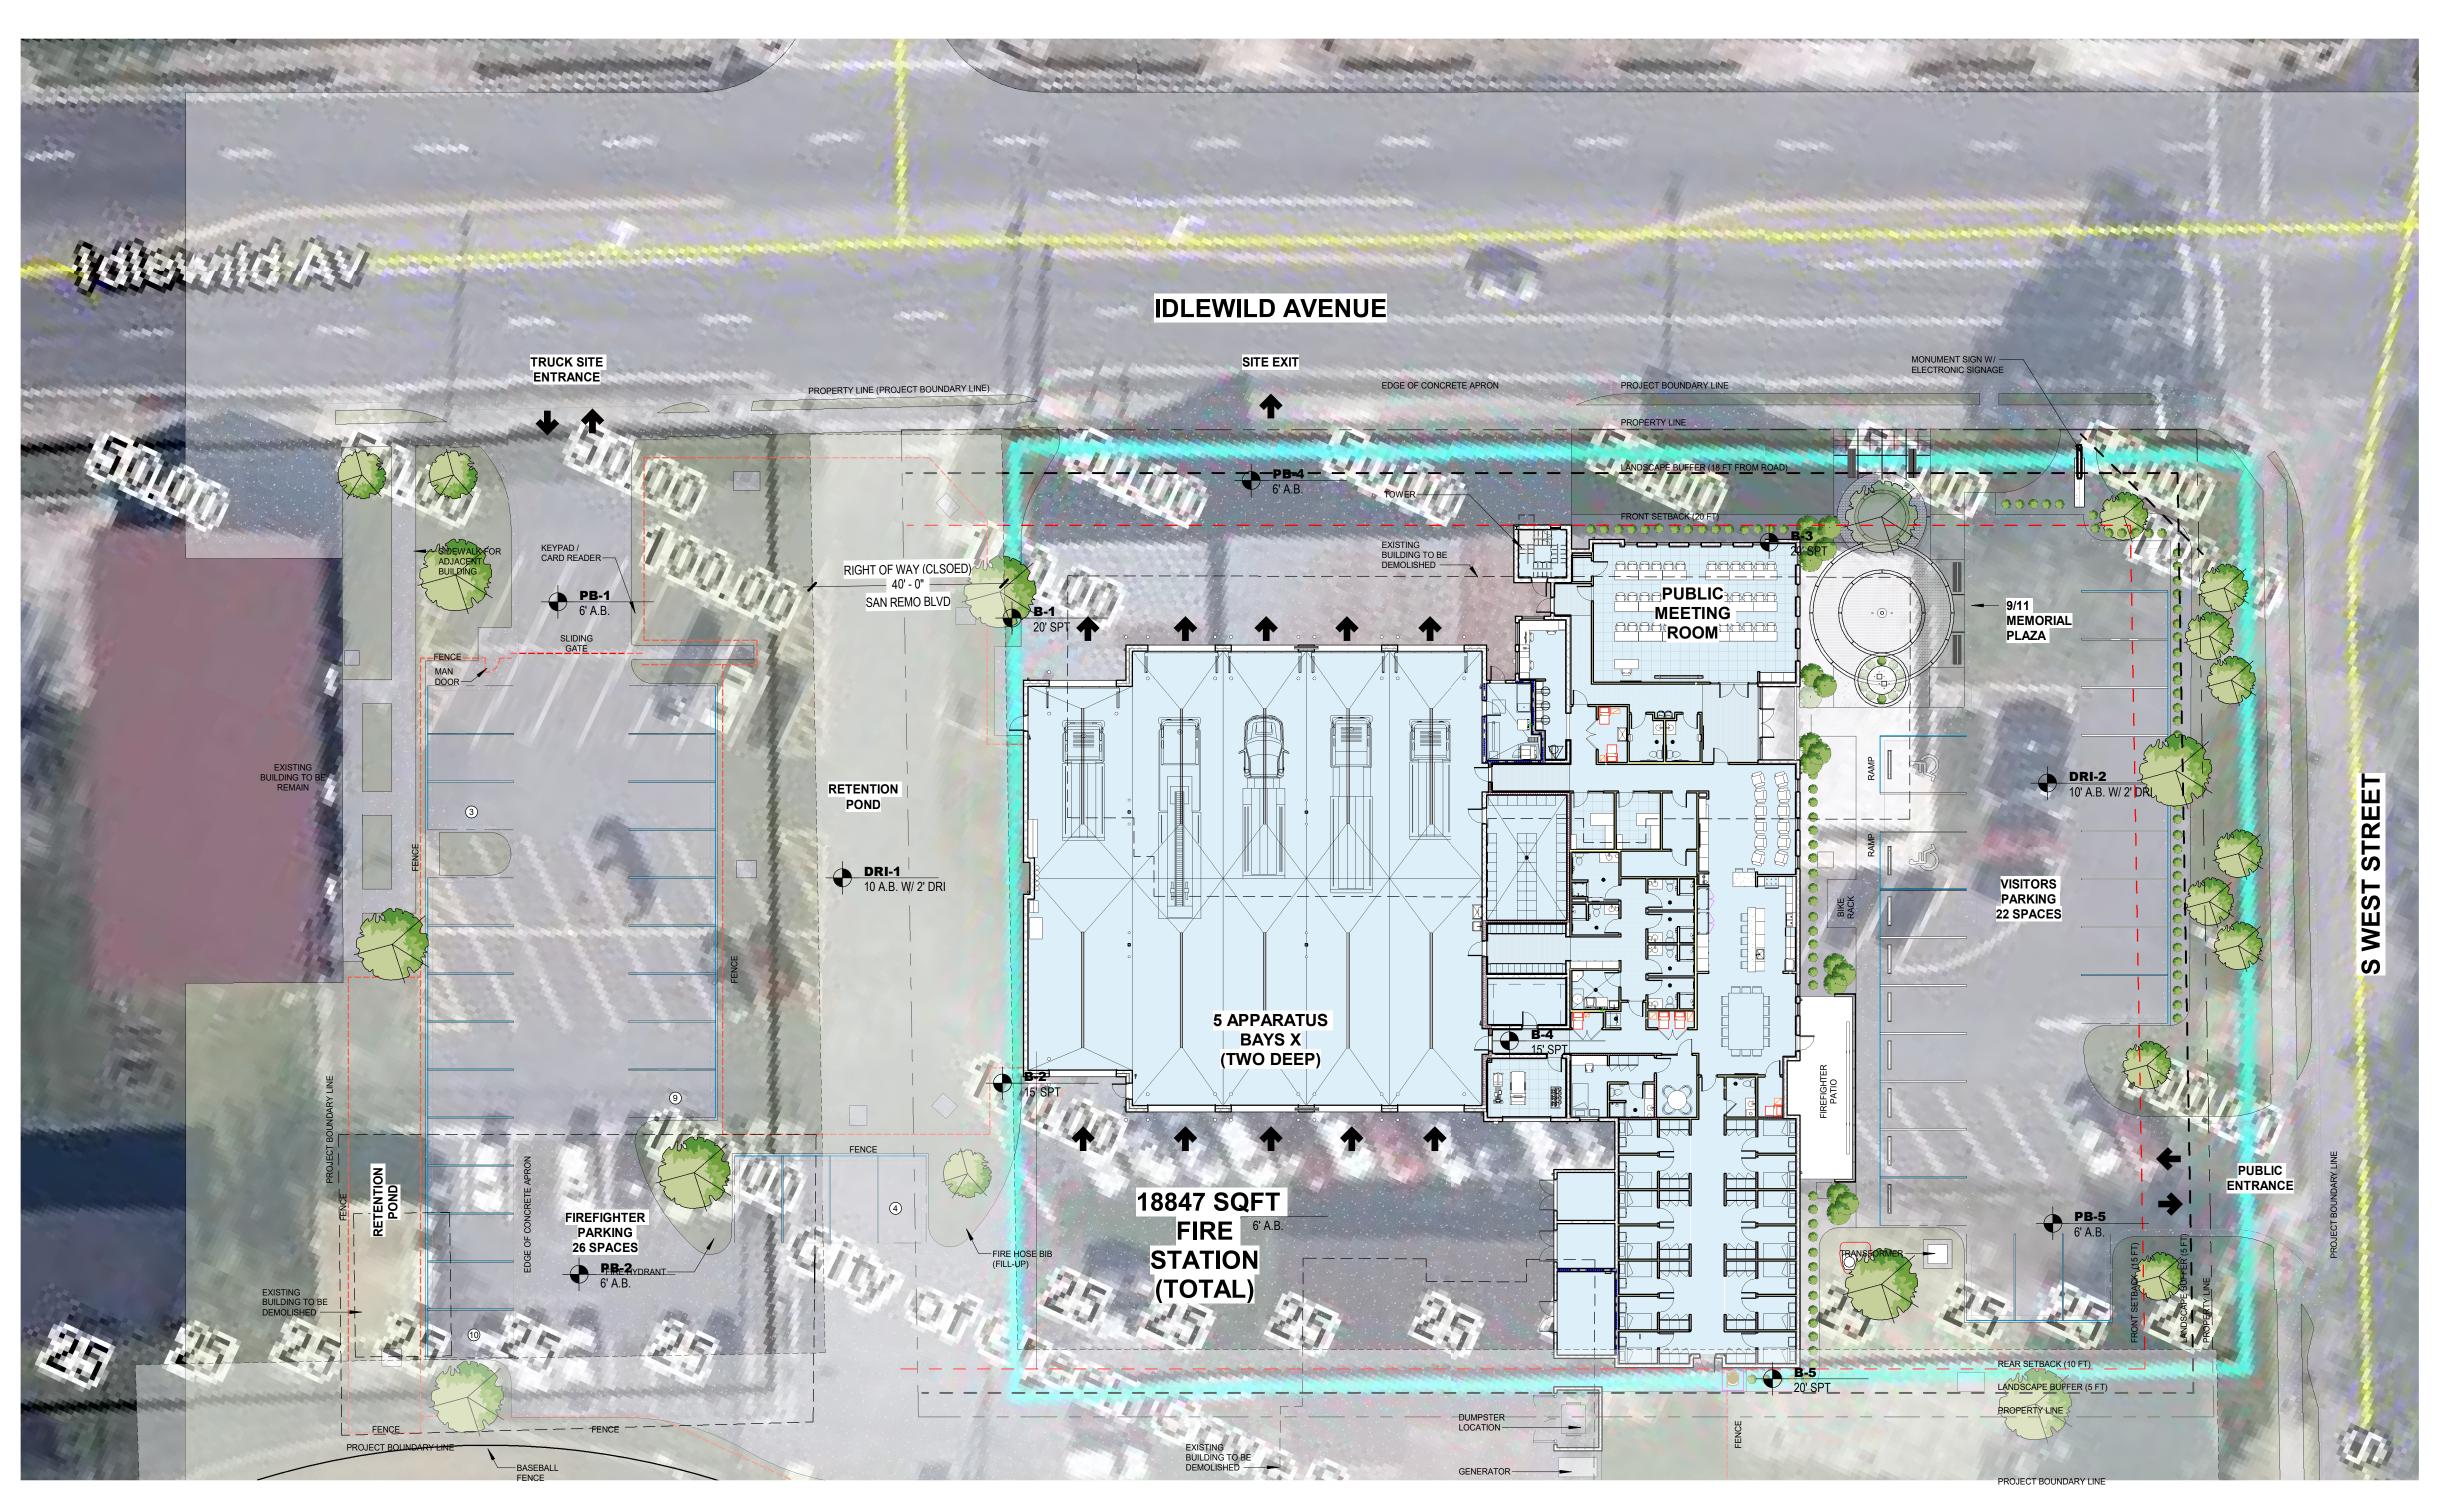

THOMAS E HURST

DATE: 11/10/2023

ARCH SITE PLAN W AERIAL

PROJECT NO.: 23002

A100a