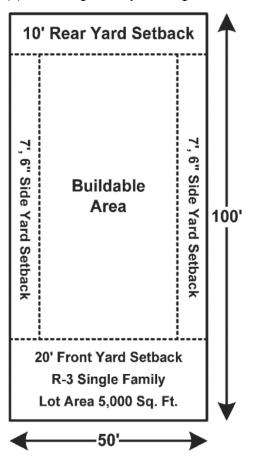

ubdivision complies with all state and federal laws.
- (5) Group care homes.
- (6) Multifamily dwelling units without garages.
- (7) Multifamily dwellings units that exceed 35' in height to a maximum of 70' in height except that an additional 10 feet may be allowed for architectural features as approved by the city provided that:
  - a. Multifamily Residential development shall comply with density controls set forth in Section 117-123(3);

b. The above requirements of this section shall apply to any requested PUD within the RHD, residential high density, land use category.

## Sec. 117-123. - Density controls.

Density controls in the residential high density, R-3 zoning category shall be as follows:

(1) For single-family dwellings in the residential medium density, R-2 zoning category:



- a. Minimum required lot area: 5,000 square feet;
- b. Minimum required lot width: 50 feet;
- c. Minimum required front yard: 20 feet;
- d. Minimum required rear yard: Ten feet;
- e. Minimum required side yard: Seven feet, six inches;
- f. Minimum required living area: 1,000 square feet together with an attached or detached garage of at least ten feet by 20 feet. Attached garages shall be architecturally integrated into the design of the dwelling and structurally connected;
- g. Maximum lot coverage: 35 percent;
- h. Maximum structure height: 35 feet.
- (2) For two-family dwellings:



a. Minimum required lot area: 7,500 square feet;

b. Minimum required lot width: 70 feet;

c. Minimum required front yard: 20 feet;

d. Minimum required rear yard: Ten feet;

- e. Minimum required side ya