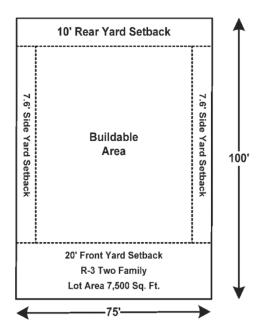

23. - Density controls.

Density controls in the residential high density, R-3 zoning category shall be as follows:

(1) For single-family dwellings in the residential medium density, R-2 zoning category:



- a. Minimum required lot area: 5,000 square feet;
- b. Minimum required lot width: 50 feet;
- c. Minimum required front yard: 20 feet;
- d. Minimum required rear yard: Ten feet;
- e. Minimum required side yard: Seven feet, six inches;
- f. Minimum required living area: 1,000 square feet together with an attached or detached garage of at least ten feet by 20 feet. Attached garages shall be architecturally integrated into the design of the dwelling and structurally connected;
- g. Maximum lot coverage: 35 percent;
- h. Maximum structure height: 35 feet.
- (2) For two-family dwellings:



a. Minimum required lot area: 7,500 square feet;

b. Minimum required lot width: 70 feet;

c. Minimum required front yard: 20 feet;

d. Minimum required rear yard: Ten feet;

- e. Minimum required side yard: Seven feet, six inches; or ten percent of the lot width, whichever is greater;
- f. Minimum required living area: 700 square feet per family;
- g. Maximum lot coverage: 35 percent;
- h. Maximum structure height: 35 feet.
- (3) For multiple-family dwellings:
  - a. Minimum required lot area: 7,500 square feet for the first two dwelling units and 2,700 square feet for each additional unit that is added:
  - b. Minimum required lot width: 100 feet;
  - c. Minimum required front yard: 30 feet;
  - d. Minimum required rear yard: 20 feet for the first two stories. For each story in excess