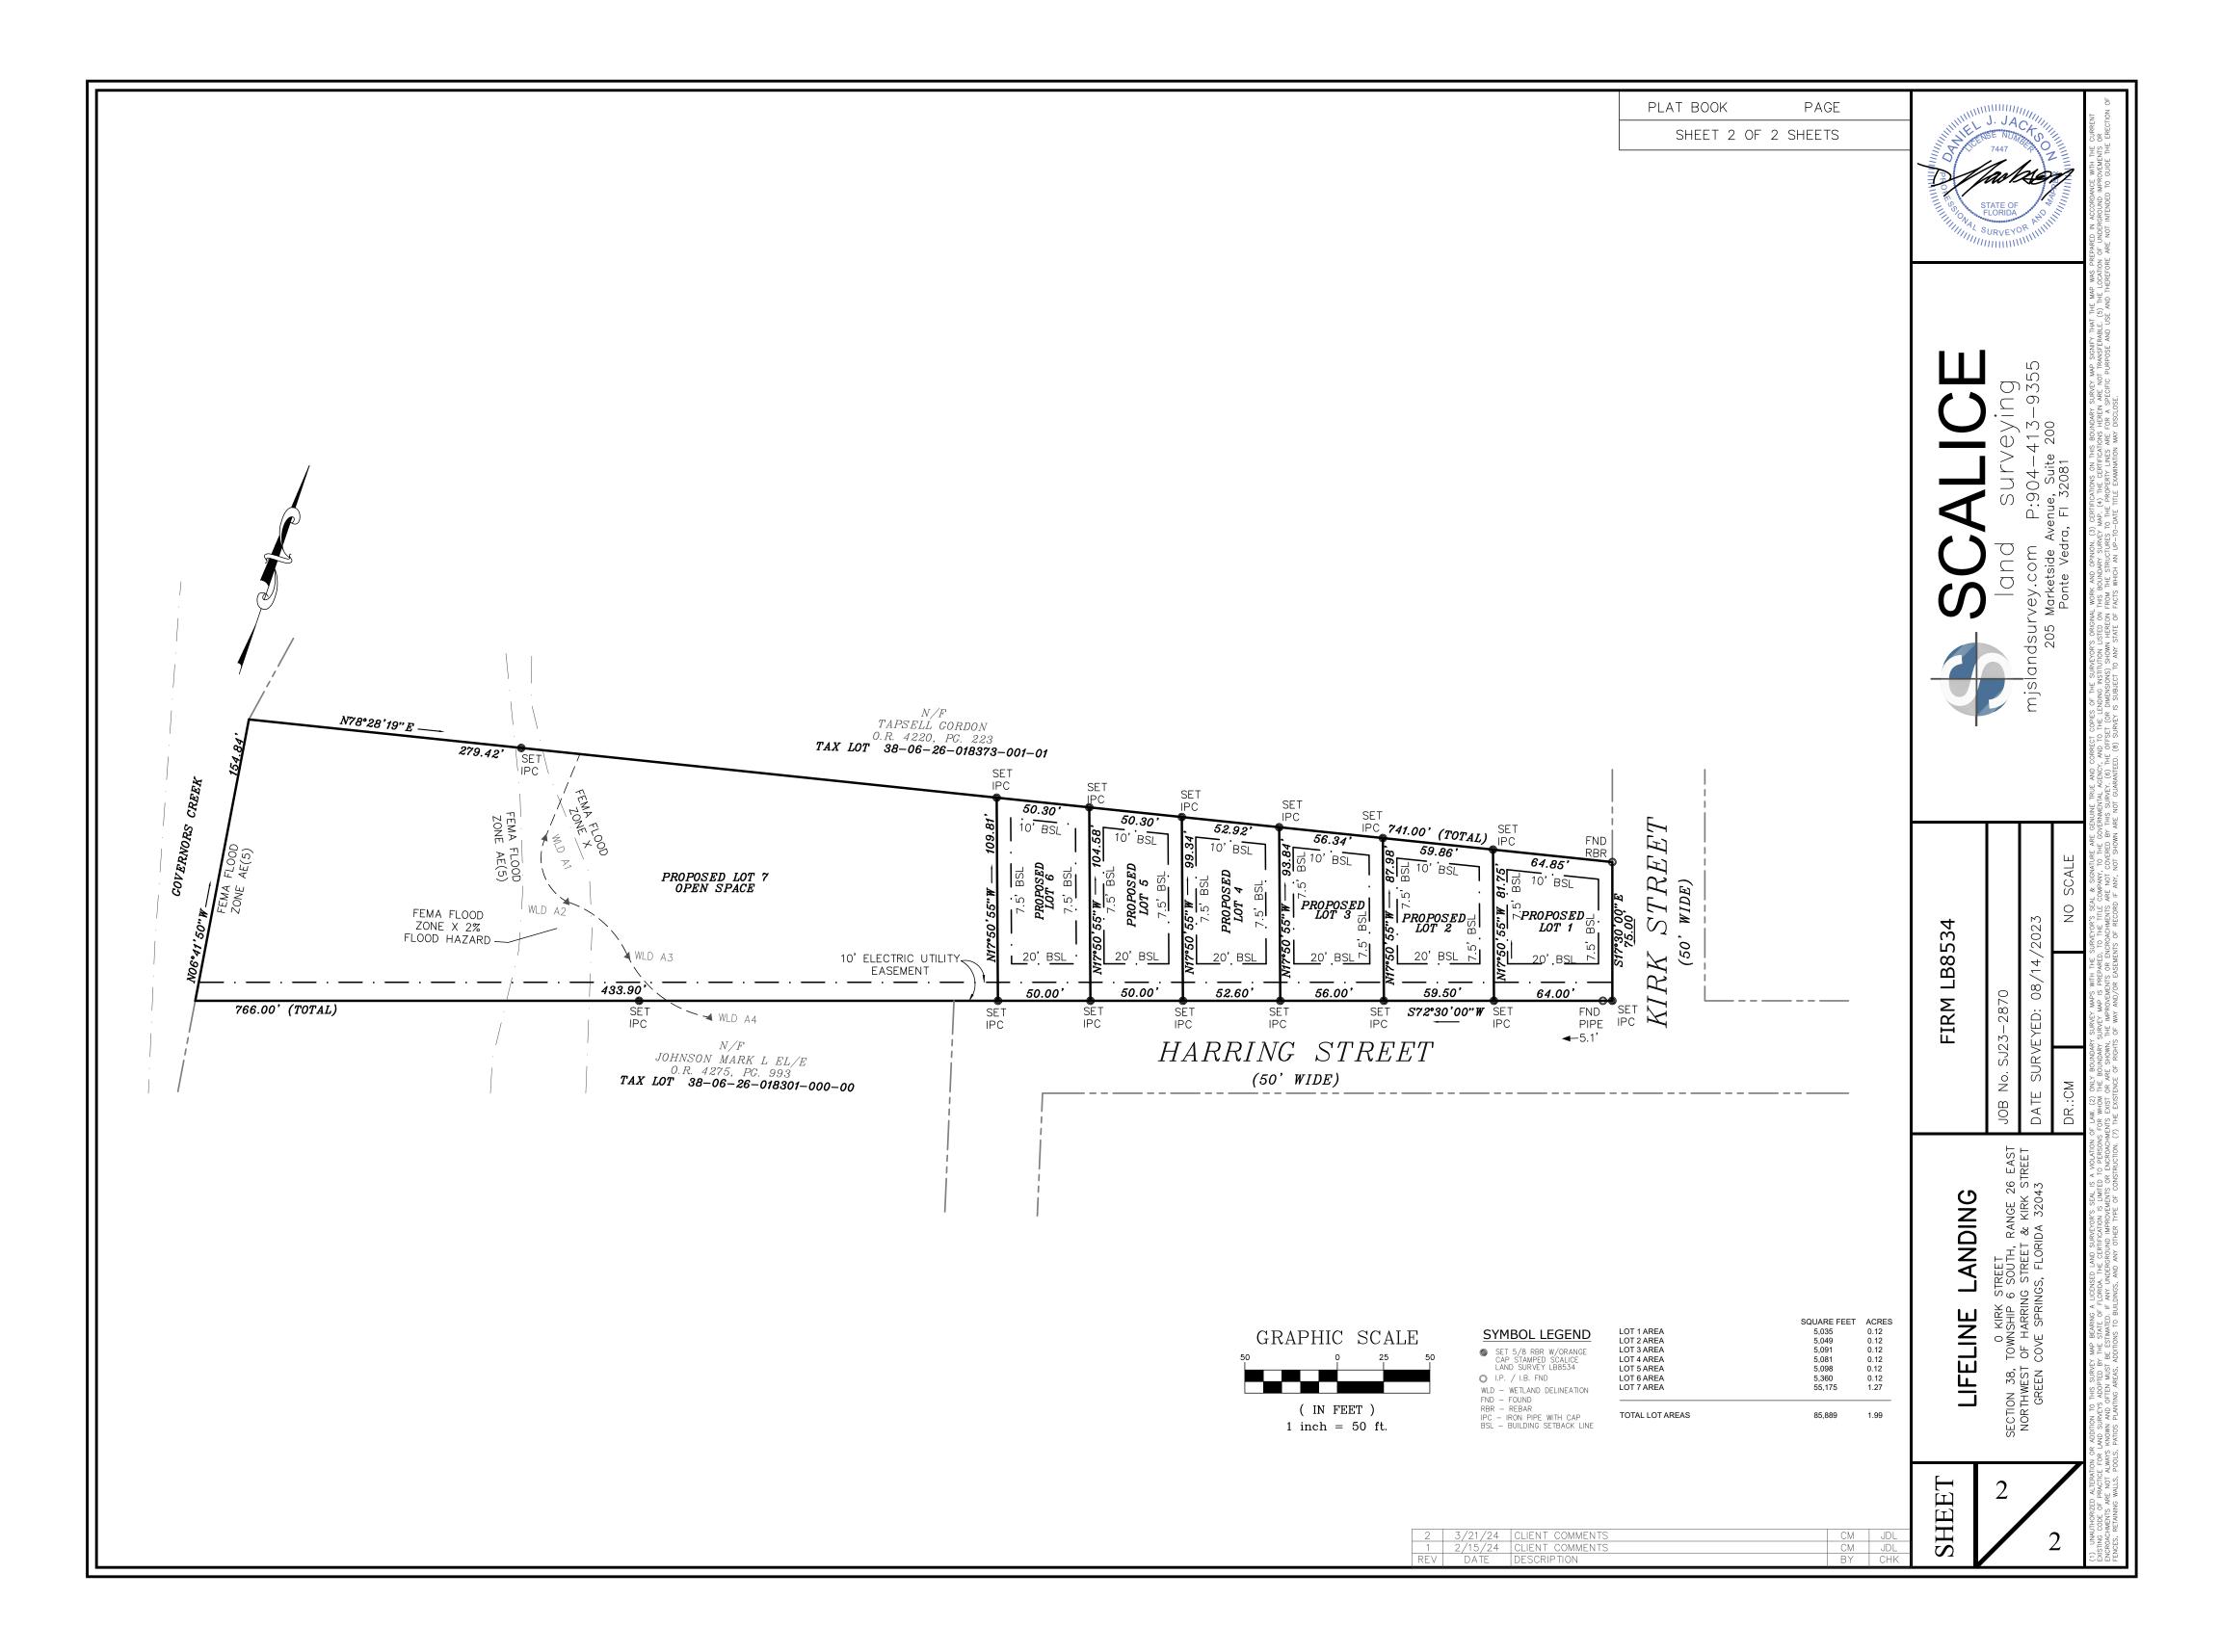

### CAPTION

A TRACT OF LAND LYING IN BLOCK 35 AND BEING A PART OF THE CITY OF GREEN SPRINGS, FLORIDA, AS SHOWN ON SHANDS PLAT, CITY OF GREEN COVE SPRINGS TO THE PLAT THEREOF RECORDED IN PLAT BOOK 2, PAGE 1, CLAY COUNTY, FLOF TRACT BEING MORE PARTICULARLY DESCRIBED AS FOLLOWS: COMMENCE AT TH INTERSECTION OF THE SOUTHERLY RIGHT OF WAY LINE OF MIDDLEBURG AVENU WESTERLY RIGHT OF WAY LINE OF KIRK STREET; THENCE SOUTH 17 DEGREES 30 SECONDS EAST, ALONG SAID WESTERLY RIGHT OF WAY LINE OF KIRK STREET, A 304.35 FEET TO AN IRON AND THE POINT OF BEGINNING: THENCE SOUTH 78 DEGR MINUTES 19 SECONDS WEST, A DISTANCE OF 741 FEET, MORE OR LESS, TO GOVE CREEK; THENCE SOUTHWESTERLY ALONG SAID CREEK, A DISTANCE OF 157 FEE LESS, TO A POINT WHERE A WESTERLY PROLONGATION OF THE NORTHERLY RIG LINE OF HARRING STREET INTERSECTS SAID CREEK; THENCE 72 DEGREES 30 MIN SECONDS EAST, ALONG SAID SOUTHERLY LINE, A DISTANCE OF 766 FEET MORE AFORESAID WESTERLY RIGHT OF WAY LINE OF KIRK STREET; THENCE NORTH 17 MINUTES 00 SECONDS WEST, ALONG SAID WESTERLY LINE, A DISTANCE OF 75.00 POINT OF BEGINNING.

#### **GENERAL NOTES**

- 1. DENOTES FOUND PERMANENT REFERENCE POINT (REBAR OR PIPE) DENOTES SET IRON PIN WITH CAP
- NOTICE: THIS PLAT, AS RECORDED IN ITS GRAPHIC FORM, IS THE OFFICIAL OF THE SUBDIVIDED LANDS DESCRIBED HEREIN AND WILL IN NO CIRCUMST/ SUPPLANTED IN AUTHORITY BY ANY OTHER GRAPHIC OR DIGITAL FORM OF
- NOTICE: THERE MAY BE ADDITIONAL RESTRICTIONS THAT ARE NOT RECORD THUS PLAT THAT MAY BE FOUND IN THE PUBLIC RECORDS OF CLAY COUNTY
- ACCORDING TO CHAPTER 177.091 (28), FLORIDA STATUTES: "ALL PLATTED L EASEMENTS HALL PROVIDE THAT SUCH EASEMENTS SHALL ALSO BE EASEM THE CONSTRUCTION, INSTALLATION, MAINTENANCE AND OPERATION OF CA TELEVISION SERVICES, PROVIDED, HOWEVER, NO SUCH CONSTRUCTION, INSTALLATION, MAINTENANCE AND OPERATION OF CABLE TELEVISION SERV INTERFERE WITH THE FACILITIES AND SERVICES OF AN ELECTRIC, TELEPHO OR OTHER PUBLIC UTILITY. IN THE EVENT A CABLE TELEVISION COMPANY D THE FACILITIES OF A PUBLIC UTILITY, IT SHALL BE SOLELY RESPONSIBLE FO DAMAGES. THIS SECTION SHALL NOT APPLY TO THOSE PRIVATE EASEMENT TO OR OBTAINED BY A PARTICULAR ELECTRIC, TELEPHONE, GAS, OR OTHER UTILITY. SUCH CONSTRUCTION, INSTALLATION, MAINTENANCE, AND OPERA COMPLY WITH THE NATIONAL ELECTRICAL SAFETY CODE AS ADOPTED BY T PUBLIC SERVICE COMMISSION." HOWEVER, TELECOM INFRASTRUCTURE SH CO-LOCATED WITH ELECTRIC IN UTILITY EASEMENT, IT SHALL BE LOCATED I RIGHT OF WAY.
- BEARINGS ARE BASED ON ORIGINAL RECORD BOOK 3072 PAGE 346. STATE PLANE COORDINATES SHOWN HEREON ARE BASED ON THE FLORIDA PLANE COORDINATE SYSTEM (NAD83 FLORIDA EAST ZONE 0901, U.S. SURVE
- AND ARE FOR GIS MAPPING PURPOSES ONLY. ALL THE REQUIREMENTS IN THE PUD REZONING APPROVAL AS SET FORTH 8. ORDINANCE 0-05-2020 SHALL BE MET
- 9. ALL LOT CORNERS WILL BE SET AFTER FINAL PLAT APPROVAL