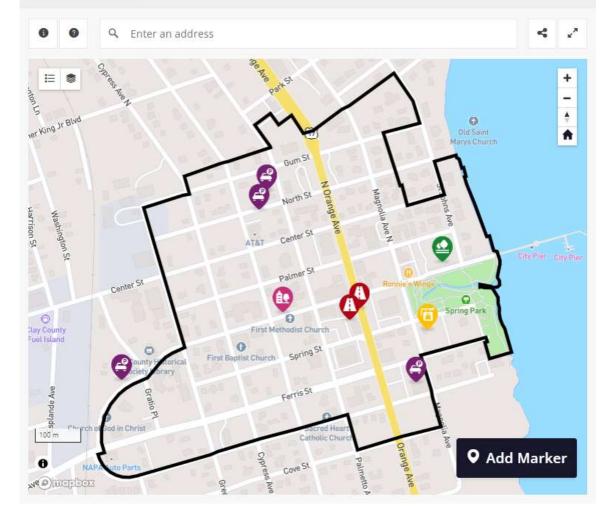

#### Share your Ideas on the Interactive Map

What should future development look like within the Downtown? Where could additional building heights be located? Where can setbacks be minimized? Do the current sign regulations seem to be working? Where should onsite parking be located in relation to the building and the street? Please use the icon to share your thoughts and ideas to help the Project Team develop a new form-based code for the Downtown.

9 contributions so far