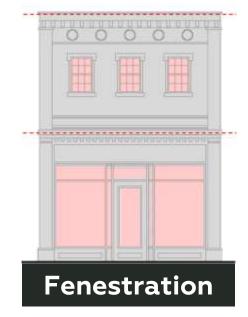

#### SIGNS

Streetwal

color for J for ea

purpose / framework

zones

applicability

site design

building design