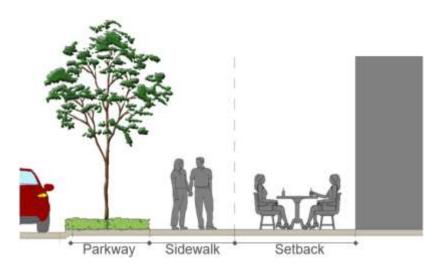

|    | === |   |      | ED)  | ×. |
|----|-----|---|------|------|----|
| G- | -41 | 4 | Case | 1974 |    |

- Writing Mond litter
- Rafely Caregos
- Public Oper Space & American

| STANDARD                         | DOWNTO             |
|----------------------------------|--------------------|
| Front Setback                    | -                  |
| Street Side Setbacks O           | 0' min.<br>6' max. |
| Side Setback                     | 0'/6' min.         |
| Rear Setback (lot or<br>alley) 😉 |                    |

#### Zero-foot side yard setback permitted Otherwise, 6' are required.