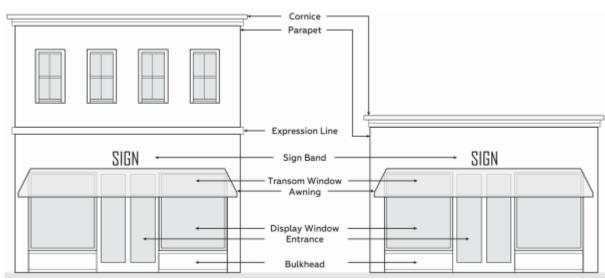

#### SIGNS

Streetwal

color for J for ea

purpose / framework

zones

applicability

site design

building design

parking design

landscaping / buffers

signs