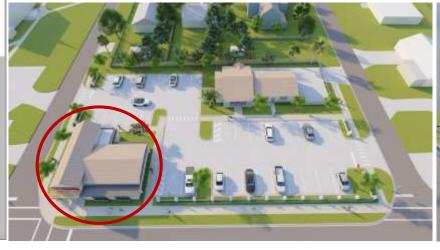

#### Building Placement / Orientation

The placement of a building on a site is critical to creating a vital and coherent public realm. Buildings must be oriented to the street parking areas must be placed sation the buildings. Building coentation can also be defined by receiving a entrances along the principal street.

Public Real

The Intent of the Form-Based Code (FBC) will be to preserve the existing character of the Downtown, while promoting quality infill and redevelopment in a walkable and mixed-use urban environment. The new FBC will contribute to streamlining the current zoning and development review process and provide developers, builders and residents with a more predictable and transparent process for development and redevelopment. Implementation of a form-based code would also lead to greater interest in the city for new investment and economic growth that would be fueled by the creation of a richer and more vibrant urban environment in the heart of Green Cove Springs.