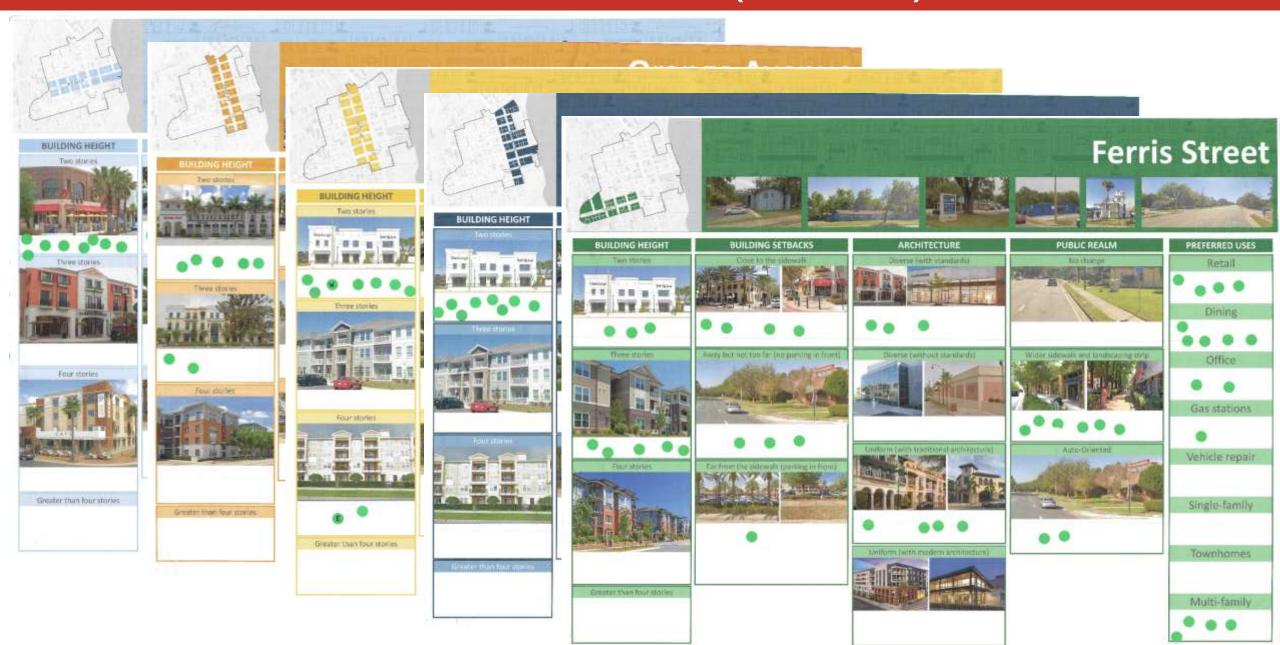

### PUBLIC WORKSHOP #2 (1/18/24)

- 1 Transect / Zoning Comparison
- 2 Development Review Processes
- **3** Site Design Standards
- 4 Building Design Standards
  - Community Idea Wall

### PUBLIC WORKSHOP #2 (1/18/24)

|  |  |  |  | a (Darrigota |  |  |  |
|--|--|--|--|--------------|--|--|--|
|--|--|--|--|--------------|--|--|--|

| AD | - | 73 | 6 PM | <br>wir. |  |
|----|---|----|------|----------|--|

#### MAIN CORRIDOR

*Orange Avenue and Ferris Street* 

#### **Diverse opinions:**

- 1. Some would rather keep the entire downtown at a **maximum building height** of two stories, while others were more inclined to allow 3 or 4 stories in specific areas.
- 2. There was no unified opinion on the desired character for development along **Orange Avenue** or **Ferris Street**. Some have given up on these roadways as being highways that carry fast moving traffic and desire a greenbelt feel, with landscaping and trees lining up the road. Others would like to see development taking a more prominent role, slowing down traffic, and letting passers-by know they are going through Green Cove Springs.