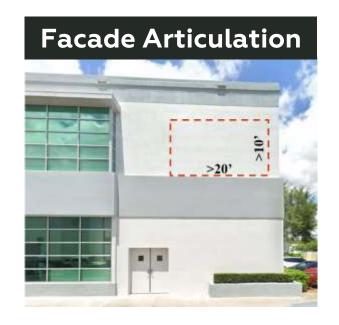

#### Building Placement / Orientation

The placement of a building on a site is critical to creating a vital and coherent public realm. Buildings must be oriented to the street parking areas must be placed sation the buildings. Building coentation can also be defined by receiving a entrances along the principal street.