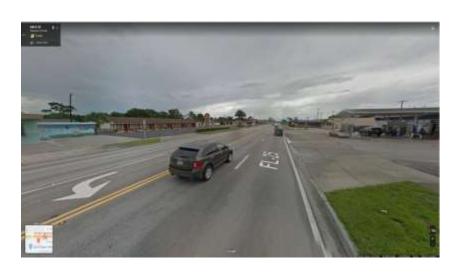

#### **Diverse opinions:**

- 1. Some would rather keep the entire downtown at a **maximum building height** of two stories, while others were more inclined to allow 3 or 4 stories in specific areas.
- 2. There was no unified opinion on the desired character for development along **Orange Avenue** or **Ferris Street**. Some have given up on these roadways as being highways that carry fast moving traffic and desire a greenbelt feel, with landscaping and trees lining up the road. Others would like to see development taking a more prominent role, slowing down traffic, and letting passers-by know they are going through Green Cove Springs.

#### MAIN CORRIDOR

*Orange Avenue and Ferris Street* 