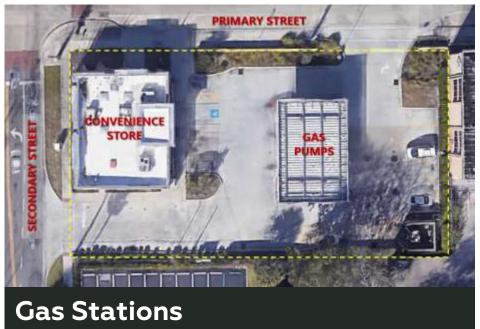

----------|--------------------|
| Buildings with storefront | 40% min.; 90% max. | 15% min.; 50% max. |
| Other buildings           | 25% min.; 90% max. | 15%; 50% max.      |

### building design

#### **Accent Lighting**









#### **ALLOW:**

- String or LED rope lights outlining the roof edge.
- Lights that automatically change colors (<once/hour).</li>
- 3. Spotlights illuminating downward are allowed.
- 4. Seasonal lighting.
- 5. Security lighting.

#### **PROHIBIT:**

- 1. Lights outlining windows, doors, or other features.
- 2. Flashing or moving accent lights.
- 3. Lights shining up.
- 4. Lights that exceed 3.0 footcandles (measured at edge of lot, 5' high). Incandescent lights limited to 75 watts; fluorescent 20 watts; LED 15 watts.

#### building design

## FORM-BASED CODE







**Drive-through** 



#### building design

## FORM-BASED CODE





### parking design



on-site parking | shared parking | on-street parking | satellite parking | pay-in-lieu









2.5 feet to 5 feet. The portion above 2.5 feet shall be transparent (e.g., wrought iron or similar material). Street walls shall have columns/posts (one foot by one foot minimum) spaced every 24 feet.

#### signs



















# DISCUSSION



# NEXT STEPS

### **NEXT STEPS**