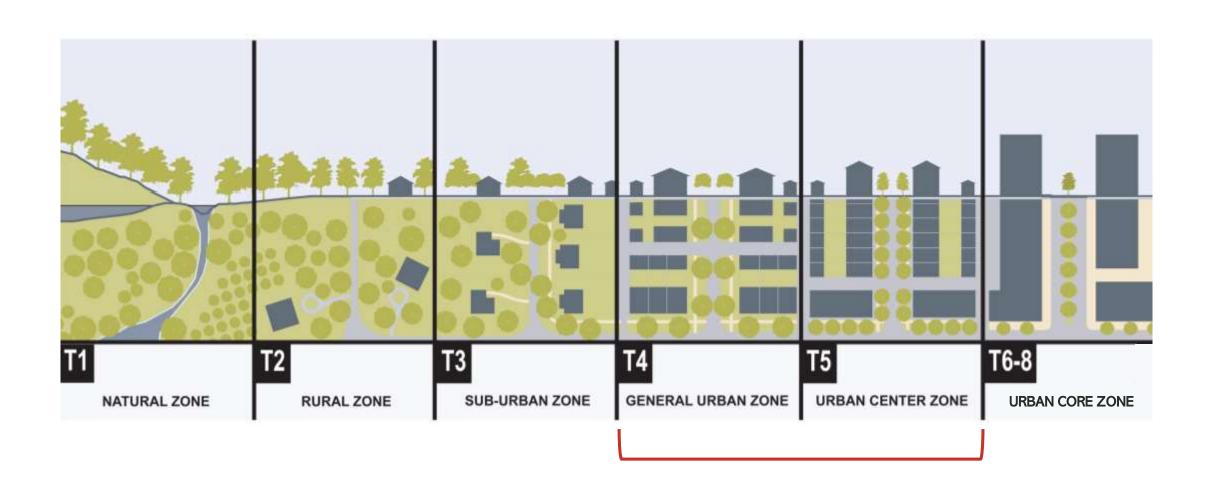

#### Form-Based Codes

can be described as ...

- an alternative to conventional zoning
- regulations, not guidelines
- focused on the appearance and design of buildings, rather than their use
- concerned with how the site is accessed by a range of transportation options

#### Form-Based Codes

are intended to ...

- create walkable, vibrant places
- cultivate economic development
- support redevelopment
- improve the safety of the transportation system
- retain community character

#### Form-Based Codes

must consider ...

- property rights
- existing land 'entitlements' (e.g., permitted uses, building height, etc.)
- current infrastructure capacity