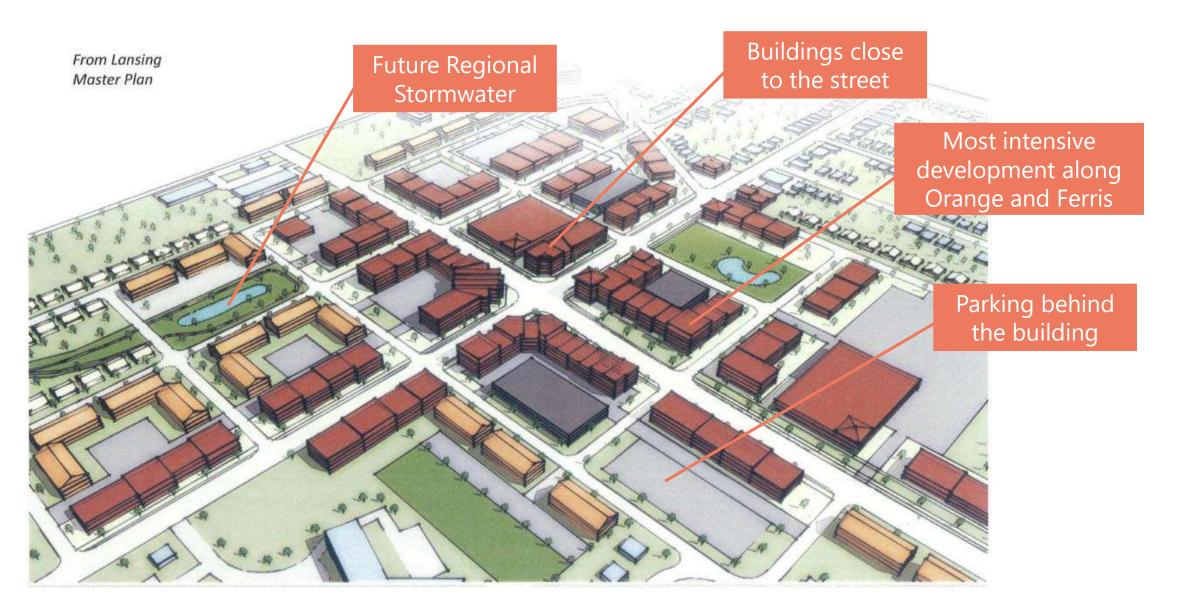

#### Block Layout / Connectfvffty Block size is key to achieving go

Block size is key to achieving good urban form and transportation connectivity. Shorter blocks improve the pedestrain experience as well as foster a street network that supports the efficient distribution of traffic. The urban core gridded network shall be maintained and improved.

#### Building Placement / Orientation

The placement of a building on a site is critical to creating a vital and coherent public realm. Buildings must be oriented to the street parking areas must be placed sation the buildings. Building coentation can also be defined by receiving a entrances along the principal street.

Public Real

The Intent of the Form-Based Code (FBC) will be to preserve the existing character of the Downtown, while promoting quality infill and redevelopment in a walkable and mixed-use urban environment. The new FBC will contribute to streamlining the current zoning and development review process and provide developers, builders and residents with a more predictable and transparent process for development and redevelopment. Implementation of a form-based code would also lead to greater interest in the city for new investment and economic growth that would be fueled by the creation of a richer and more vibrant urban environment in the heart of Green Cove Springs.