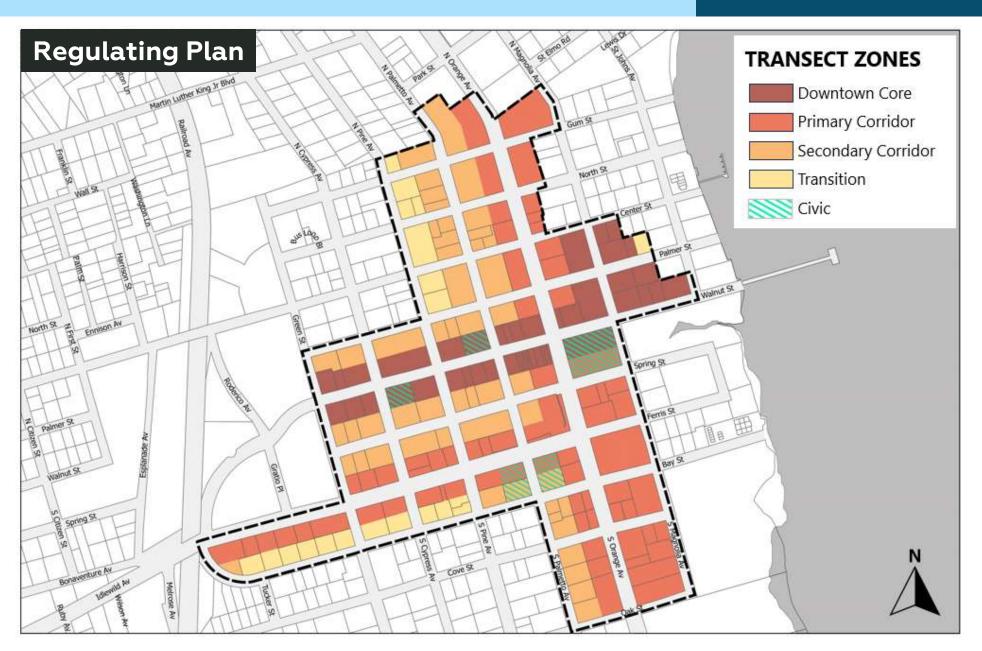

#### zones

#### **DOWNTOWN CORE**

Walnut Street and Magnolia (Walnut to Center Street)

#### MAIN CORRIDOR

*Orange Avenue and Ferris Street* 

#### **SECONDARY CORRIDOR**

Palmetto Avenue, Palmer Street, and Spring Street

#### zones

Bay Street and Pine Avenue