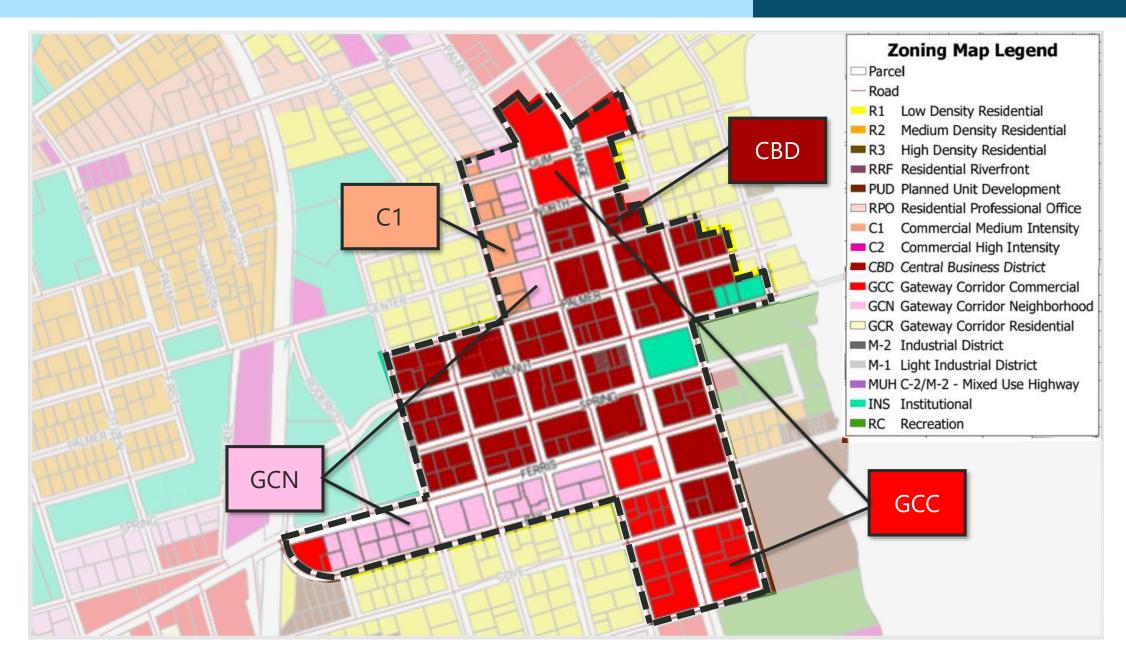

#### zones

#### **DOWNTOWN CORE**

Walnut Street and Magnolia (Walnut to Center Street)

#### MAIN CORRIDOR

*Orange Avenue and Ferris Street* 

#### **SECONDARY CORRIDOR**

Palmetto Avenue, Palmer Street, and Spring Street

#### zones

Bay Street and Pine Avenue