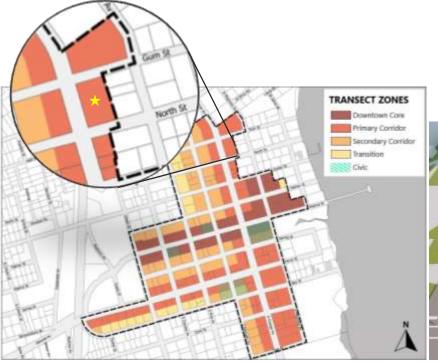

#### zones

#### **DOWNTOWN CORE**

Walnut Street and Magnolia (Walnut to Center Street)

#### MAIN CORRIDOR

*Orange Avenue and Ferris Street* 

#### **SECONDARY CORRIDOR**

Palmetto Avenue, Palmer Street, and Spring Street

#### zones

Bay Street and Pine Avenue