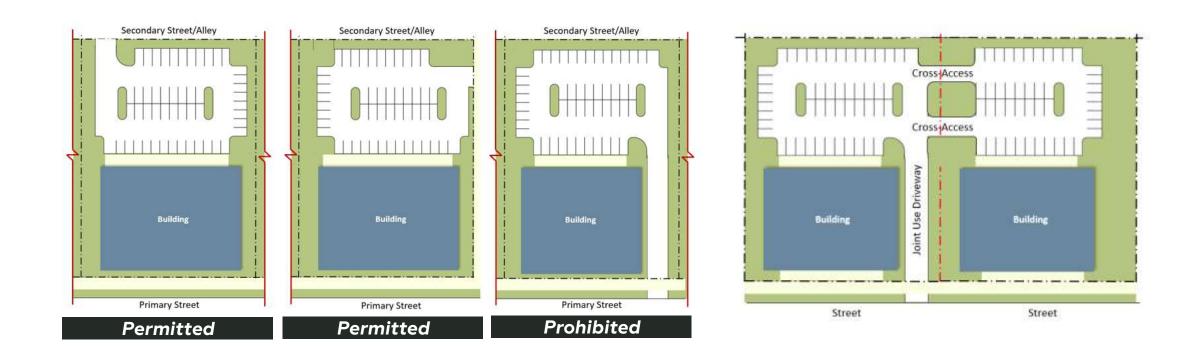

#### Building Placement / Orientation

The placement of a building on a site is critical to creating a vital and coherent public realm. Buildings must be oriented to the street parking areas must be placed sation the buildings. Building coentation can also be defined by receiving a entrances along the principal street.