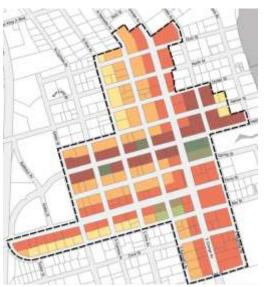

signs



#### Form-Based Codes

can be described as ...

- an alternative to conventional zoning
- regulations, not guidelines
- focused on the appearance and design of buildings, rather than their use
- concerned with how the site is accessed by a range of transportation options





#### Form-Based Codes

are intended to ...

- create walkable, vibrant places
- cultivate economic development
- support redevelopment
- improve the safety of the transportation system
- retain community character







#### Form-Based Codes

must consider ...

- property rights
- existing land 'entitlements' (e.g., permitted uses, building height, etc.)
- current infrastructure capacity



#### zones









#### **DOWNTOWN CORE**









Walnut Street and Magnolia (Walnut to Center Street)

#### zones





#### MAIN CORRIDOR











*Orange Avenue and Ferris Street* 

#### zones





#### **SECONDARY CORRIDOR**











Palmetto Avenue, Palmer Street, and Spring Street

#### zones















Bay Street and Pine Avenue

#### zones

| Use     |                                                   |     |     |                   |        | SECONDARY | Use                |