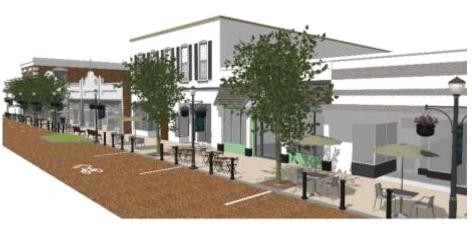

Public Real

The Intent of the Form-Based Code (FBC) will be to preserve the existing character of the Downtown, while promoting quality infill and redevelopment in a walkable and mixed-use urban environment. The new FBC will contribute to streamlining the current zoning and development review process and provide developers, builders and residents with a more predictable and transparent process for development and redevelopment. Implementation of a form-based code would also lead to greater interest in the city for new investment and economic growth that would be fueled by the creation of a richer and more vibrant urban environment in the heart of Green Cove Springs.

#### Form-Based Codes

are intended to ...

- create walkable, vibrant places
- cultivate economic development
- support redevelopment
- improve the safety of the transportation system
- retain community character