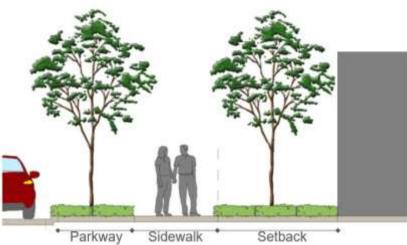

|    | === |   |      | ED)  | ×. |
|----|-----|---|------|------|----|
| G- | -41 | 4 | Case | 1974 |    |

- Writing Mond litter
- Rafely Caregos
- Public Oper Space & American

| STANDARD                         | DOWNTO             |
|----------------------------------|--------------------|
| Front Setback                    | -                  |
| Street Side Setbacks O           | 0' min.<br>6' max. |
| Side Setback                     | 0'/6' min.         |
| Rear Setback (lot or<br>alley) 😉 |                    |

#### Zero-foot side yard setback permitted Otherwise, 6' are required.