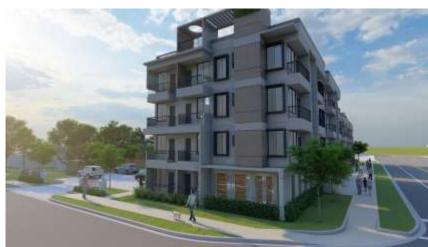

#### **Diverse opinions:**

- 1. Some would rather keep the entire downtown at a **maximum building height** of two stories, while others were more inclined to allow 3 or 4 stories in specific areas.
- 2. There was no unified opinion on the desired character for development along **Orange Avenue** or **Ferris Street**. Some have given up on these roadways as being highways that carry fast moving traffic and desire a greenbelt feel, with landscaping and trees lining up the road. Others would like to see development taking a more prominent role, slowing down traffic, and letting passers-by know they are going through Green Cove Springs.

### PUBLIC WORKSHOP #1 (8/8/23)

- 1 Urban Form Preference
- 2 Preferences by Corridor
  - Maximum of 2 stories; possibly 3 in some areas.
  - Future development to be sensitive to historic fabric.
  - Pedestrian and bicycle safety.
  - Central public parking facilities.
  - Diverse architecture with form standards.