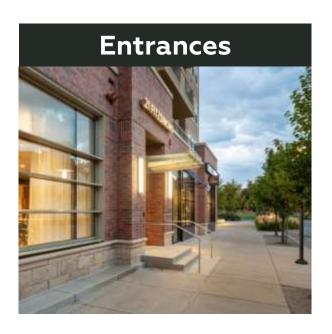

#### Building Placement / Orientation

The placement of a building on a site is critical to creating a vital and coherent public realm. Buildings must be oriented to the street parking areas must be placed sation the buildings. Building coentation can also be defined by receiving a entrances along the principal street.