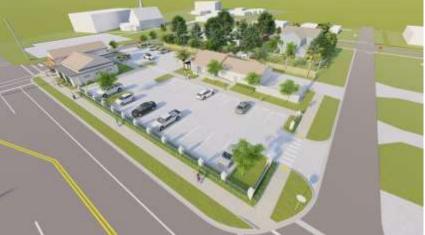

#### **DOWNTOWN CORE**

Walnut Street and Magnolia (Walnut to Center Street)

#### MAIN CORRIDOR

*Orange Avenue and Ferris Street* 

#### **SECONDARY CORRIDOR**

Palmetto Avenue, Palmer Street, and Spring Street