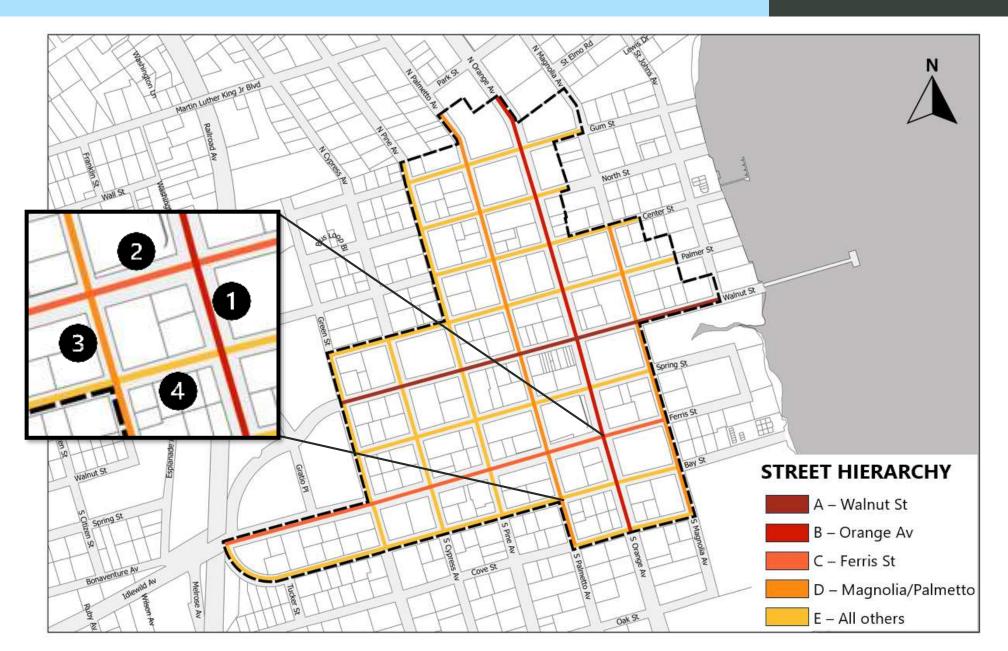

#### **DOWNTOWN CORE**

Walnut Street and Magnolia (Walnut to Center Street)

#### MAIN CORRIDOR

*Orange Avenue and Ferris Street* 

#### **SECONDARY CORRIDOR**

Palmetto Avenue, Palmer Street, and Spring Street

#### zones

Bay Street and Pine Avenue