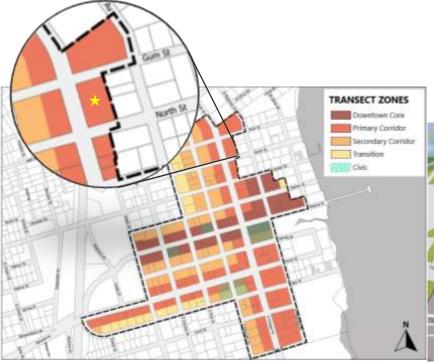

#### zones

#### **DOWNTOWN CORE**

Walnut Street and Magnolia (Walnut to Center Street)

#### MAIN CORRIDOR

*Orange Avenue and Ferris Street* 

#### **SECONDARY CORRIDOR**

Palmetto Avenue, Palmer Street, and Spring Street

#### zones

Bay Street and Pine Avenue