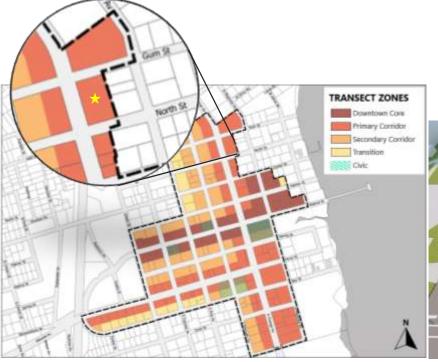

#### zones

#### **DOWNTOWN CORE**

Walnut Street and Magnolia (Walnut to Center Street)

#### MAIN CORRIDOR

*Orange Avenue and Ferris Street* 

#### **SECONDARY CORRIDOR**

Palmetto Avenue, Palmer Street, and Spring Street

#### zones

Bay Street and Pine Avenue