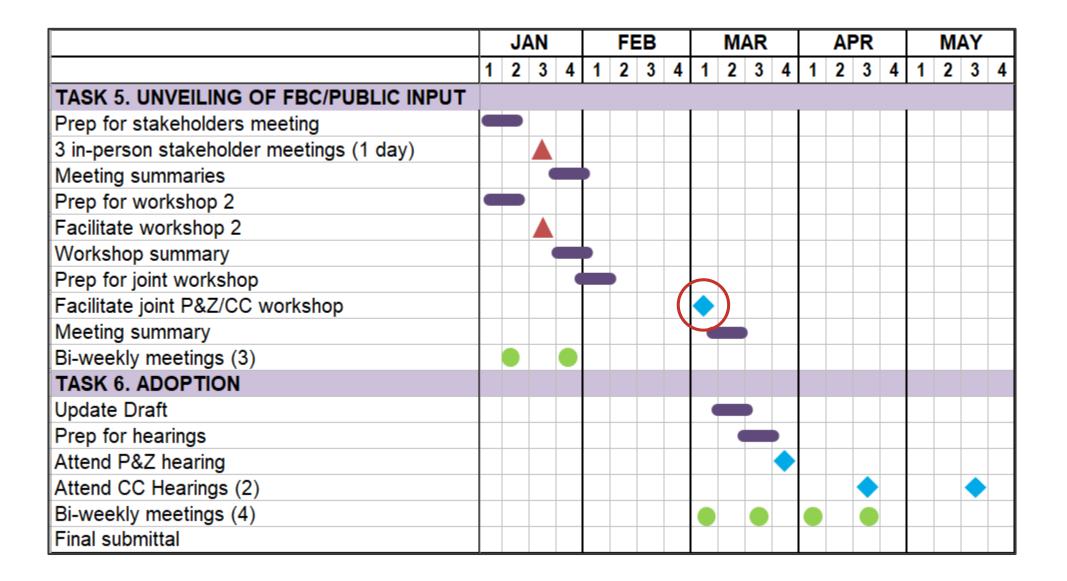

### GREEN COVE SPRINGS FORM-BASED CODE

joint workshop

03.05.2024

### **AGENDA**

- 1 background
- public engagement
- **3** form-based code overview
- discussion
- 5 next steps