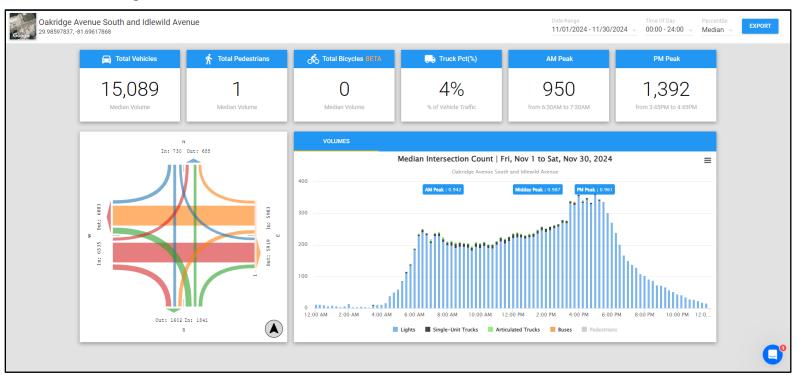

ENT | 0  |  |  |  |  |  |
| DEMOLITION                          | 0  |  |  |  |  |  |
| SIGNS                               | 1  |  |  |  |  |  |
| POOLS                               | 1  |  |  |  |  |  |
| RE-ROOFING                          | 8  |  |  |  |  |  |
| FENCES                              | 7  |  |  |  |  |  |
| MECHANICAL / ELECTRICAL / PLUMBING  | 25 |  |  |  |  |  |
| OTHER PERMITS                       | 4  |  |  |  |  |  |
| TOTAL PERMITS ISSUED                | 64 |  |  |  |  |  |



# Active Building Permits 01/01/2025-01/31/2025



## Walnut Street and Orange Avenue Intersection Traffic Volumes



## Ferris Street and Orange Avenue Intersection Traffic Volumes



## US 17/SR 16 LCT Intersection Traffic Volumes



## Oakridge and Idlewild Intersection Traffic Volumes



# Permit Processing Information January 2025

| Carracity 2020           |                  |                   |                  |             |                                  |                                     |                     |
|--------------------------|------------------|-------------------|------------------|-------------|----------------------------------|-------------------------------------|---------------------|
| Permit Type              | Permit<br>Number | Date<br>Submitted | Date<br>Approved | Date Issued | Case Total<br>Processing<br>Days | Case Total<br>Clock Stopped<br>Days | Processing<br>Days* |
| COMMERCIAL<br>NEW        | BLD-24-0613      | 08/15/2024        | 01/02/2025       | 01/06/2025  | 102                              | 44