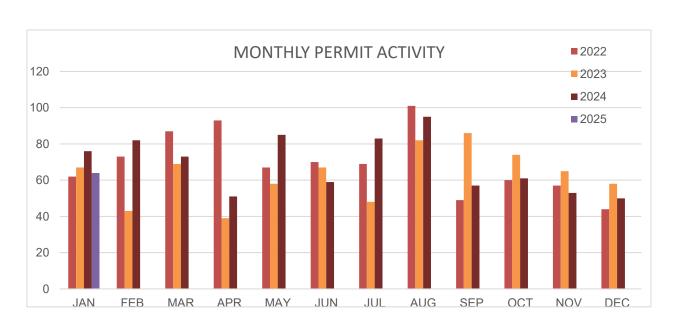

# **BUILDING**

Building permit activity increased 28% from December to January. The total number of building permits issued in December was 50 compared to 64 in January. Permit activity for January 2024 decreased by 15.79% from January 2025.

Revenues for Building related fees for **January** were **\$22,464.00**.

| JANUARY 2025 PERMIT SUMMARY         |    |  |  |  |  |  |
|-------------------------------------|----|--|--|--|--|--|
| RESIDENTIAL NEW                     | 6  |  |  |  |  |  |
| COMMERCIAL NEW                      | 2  |  |  |  |  |  |
| RESIDENTIAL ADDITION                | 6  |  |  |  |  |  |
| COMMERCIAL ADDITION                 | 1  |  |  |  |  |  |
| RESIDENTIAL REMODEL / IMPROVEMENT   | 3  |  |  |  |  |  |
| COMMERCIAL REMODEL /<br>IMPROVEMENT | 0  |  |  |  |  |  |
| DEMOLITION                          | 0  |  |  |  |  |  |
| SIGNS                               | 1  |  |  |  |  |  |
| POOLS                               | 1  |  |  |  |  |  |
| RE-ROOFING                          | 8  |  |  |  |  |  |
| FENCES                              | 7  |  |  |  |  |  |
| MECHANICAL / ELECTRICAL / PLUMBING  | 25 |  |  |  |  |  |
| OTHER PERMITS                       | 4  |  |  |  |  |  |
| TOTAL PERMITS ISSUED                | 64 |  |  |  |  |  |