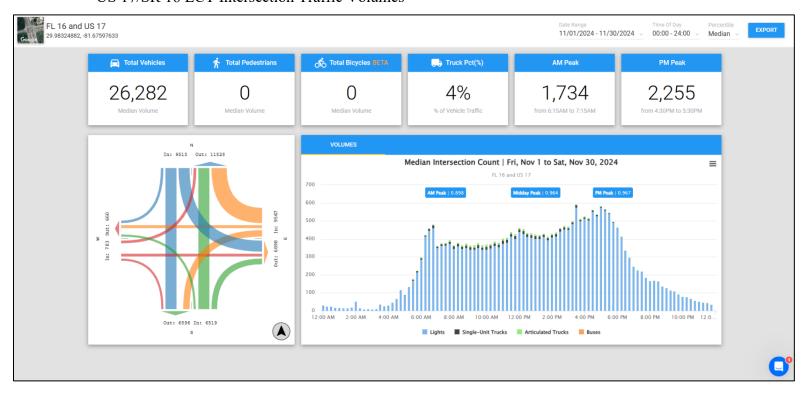

| 3  |  |  |  |  |  |
| COMMERCIAL REMODEL /<br>IMPROVEMENT | 0  |  |  |  |  |  |
| DEMOLITION                          | 0  |  |  |  |  |  |
| SIGNS                               | 1  |  |  |  |  |  |
| POOLS                               | 1  |  |  |  |  |  |
| RE-ROOFING                          | 8  |  |  |  |  |  |
| FENCES                              | 7  |  |  |  |  |  |
| MECHANICAL / ELECTRICAL / PLUMBING  | 25 |  |  |  |  |  |
| OTHER PERMITS                       | 4  |  |  |  |  |  |
| TOTAL PERMITS ISSUED                | 64 |  |  |  |  |  |



# Active Building Permits 01/01/2025-01/31/2025



## Walnut Street and Orange Avenue Intersection Traffic Volumes



## Ferris Street and Orange Avenue Intersection Traffic Volumes



## US 17/SR 16 LCT Intersection Traffic Volumes



## Oakridge and Idlewild Intersection Traffic Volumes



# Permit Processing Information January 2025

| Carracity 2020           |                  |                   |                  |             |                                  |                                     |                     |
|--------------------------|------------------|-------------------|------------------|-------------|----------------------------------|-------------------------------------|---------------------|
| Permit Type              | Permit<br>Number | Date<br>Submitted | Date<br>Approved | Date Issued | Case Total<br>Processing<br>Days | Case Total<br>Clock Stopped<br>Days | Processing<br>Days* |
| COMMERCIAL<br>NEW        | BLD-24-0613      | 08/15/2024        | 01/02/2025       | 01/06/2025  | 102