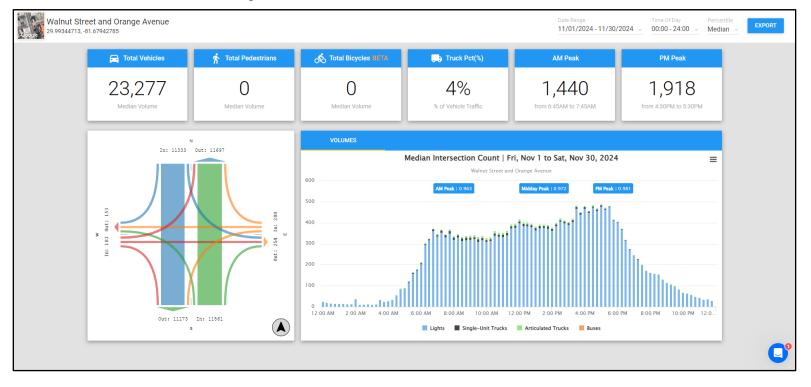

6  |  |  |  |  |  |
| COMMERCIAL ADDITION                 | 1  |  |  |  |  |  |
| RESIDENTIAL REMODEL / IMPROVEMENT   | 3  |  |  |  |  |  |
| COMMERCIAL REMODEL /<br>IMPROVEMENT | 0  |  |  |  |  |  |
| DEMOLITION                          | 0  |  |  |  |  |  |
| SIGNS                               | 1  |  |  |  |  |  |
| POOLS                               | 1  |  |  |  |  |  |
| RE-ROOFING                          | 8  |  |  |  |  |  |
| FENCES                              | 7  |  |  |  |  |  |
| MECHANICAL / ELECTRICAL / PLUMBING  | 25 |  |  |  |  |  |
| OTHER PERMITS                       | 4  |  |  |  |  |  |
| TOTAL PERMITS ISSUED                | 64 |  |  |  |  |  |



# Active Building Permits 01/01/2025-01/31/2025



## Walnut Street and Orange Avenue Intersection Traffic Volumes



## Ferris Street and Orange Avenue Intersection Traffic Volumes



## US 17/SR 16 LCT Intersection Traffic Volumes



## Oakridge and Idlewild Intersection Traffic Volumes



# Permit Processing Information January 2025

| Carracity 2020           |                  |                   |                  |             |                                  |                                     |                     |
|--------------------------|------------------|-------------------|------------------|-------------|----------------------------------|-------------------------------------|---------------------|
| Permit Type              | Permit<br>Number | Date<br>Submitted | Date<br>Approved | Date Issued | Case Total<br>Processing<br>Days | Case Total<br>Clock Stopped<br>Days | Processing<