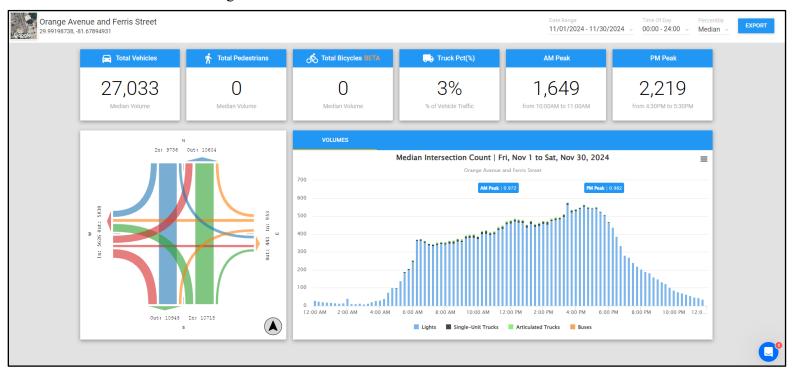

|  |  |  |  |
| RESIDENTIAL REMODEL / IMPROVEMENT   | 3  |  |  |  |  |  |
| COMMERCIAL REMODEL /<br>IMPROVEMENT | 0  |  |  |  |  |  |
| DEMOLITION                          | 0  |  |  |  |  |  |
| SIGNS                               | 1  |  |  |  |  |  |
| POOLS                               | 1  |  |  |  |  |  |
| RE-ROOFING                          | 8  |  |  |  |  |  |
| FENCES                              | 7  |  |  |  |  |  |
| MECHANICAL / ELECTRICAL / PLUMBING  | 25 |  |  |  |  |  |
| OTHER PERMITS                       | 4  |  |  |  |  |  |
| TOTAL PERMITS ISSUED                | 64 |  |  |  |  |  |



# Active Building Permits 01/01/2025-01/31/2025



## Walnut Street and Orange Avenue Intersection Traffic Volumes



## Ferris Street and Orange Avenue Intersection Traffic Volumes



## US 17/SR 16 LCT Intersection Traffic Volumes



## Oakridge and Idlewild Intersection Traffic Volumes



# Permit Processing Information January 2025

| Carracity 2020           |                  |                   |                  |             |                                  |                                     |                     |
|--------------------------|------------------|-------------------|------------------|-------------|----------------------------------|-------------------------------------|---------------------|
| Permit Type              | Permit<br>Number | Date<br>Submitted | Date<br>Approved | Date Issued | Case Total<br>Processing<br>Days | Case Total<br>Clock Stopped<br>Days | Processing<br>Days* |
| COMMERCIAL<br>NEW        | BLD-24-0613      | 08/15/20