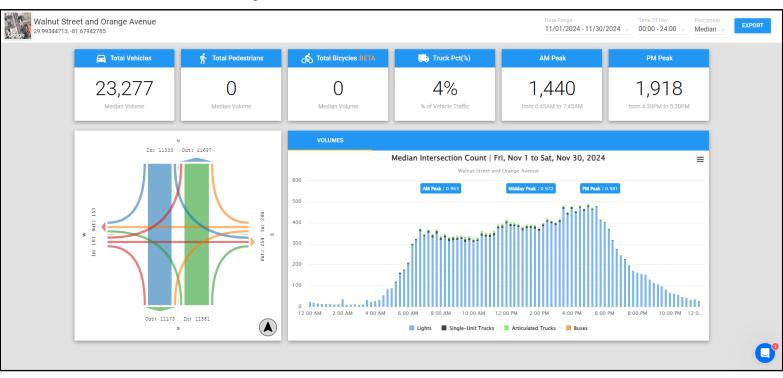

ERCIAL NEW                       | 0   |  |  |  |
| RESIDENTIAL ADDITION                 | 7   |  |  |  |
| COMMERCIAL ADDITION                  | 1   |  |  |  |
| RESIDENTIAL REMODEL /<br>IMPROVEMENT | 4   |  |  |  |
| COMMERCIAL REMODEL /<br>IMPROVEMENT  | 0   |  |  |  |
| DEMOLITION                           | 1   |  |  |  |
| SIGNS                                | 1   |  |  |  |
| POOLS                                | 1   |  |  |  |
| RE-ROOFING                           | 17  |  |  |  |
| FENCES                               | 9   |  |  |  |
| MECHANICAL / ELECTRICAL / PLUMBING   | 43  |  |  |  |
| OTHER PERMITS                        | 11  |  |  |  |
| TOTAL PERMITS ISSUED                 | 119 |  |  |  |

Revenues for Building related fees for **February** were **\$42,881.55**.





### Walnut Street and Orange Avenue Intersection Traffic Volumes

# Ferris Street and Orange Avenue Intersection Traffic Volumes





### US 17/SR 16 LCT Intersection Traffic Volumes

# Oakridge and Idlewild Intersection Traffic Volumes



|                                  | Permit P         | rocessing         | g Informa        | tion           |                     |  |
|----------------------------------|------------------|-------------------|------------------|----------------|---------------------|--|
| February 2025                    |                  |                   |                  |                |                     |  |
| Permit Type                      | Permit<br>Number | Date<br>Submitted | Date<br>Approved | Date<br>Issued | Processing<br>Days* |  |
| FIRE ALA