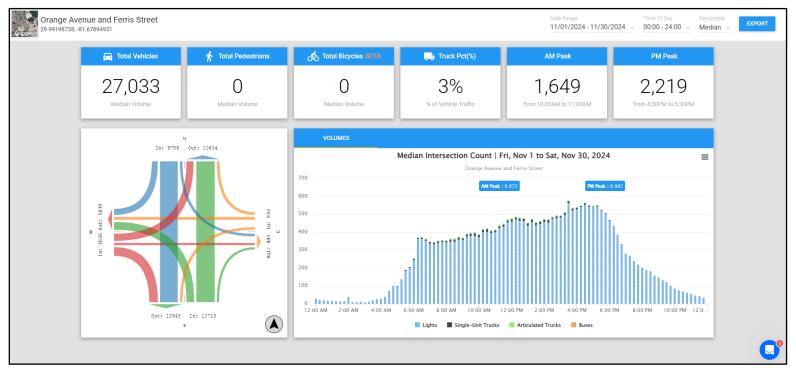

| 1   |  |  |  |
| RESIDENTIAL REMODEL /<br>IMPROVEMENT | 4   |  |  |  |
| COMMERCIAL REMODEL /<br>IMPROVEMENT  | 0   |  |  |  |
| DEMOLITION                           | 1   |  |  |  |
| SIGNS                                | 1   |  |  |  |
| POOLS                                | 1   |  |  |  |
| RE-ROOFING                           | 17  |  |  |  |
| FENCES                               | 9   |  |  |  |
| MECHANICAL / ELECTRICAL / PLUMBING   | 43  |  |  |  |
| OTHER PERMITS                        | 11  |  |  |  |
| TOTAL PERMITS ISSUED                 | 119 |  |  |  |

Revenues for Building related fees for **February** were **\$42,881.55**.





### Walnut Street and Orange Avenue Intersection Traffic Volumes

# Ferris Street and Orange Avenue Intersection Traffic Volumes





### US 17/SR 16 LCT Intersection Traffic Volumes

# Oakridge and Idlewild Intersection Traffic Volumes



|                                  | Permit P         | rocessing         | g Informa        | tion           |                     |  |
|----------------------------------|------------------|-------------------|------------------|----------------|---------------------|--|
| February 2025                    |                  |                   |                  |                |                     |  |
| Permit Type                      | Permit<br>Number | Date<br>Submitted | Date<br>Approved | Date<br>Issued | Processing<br>Days* |  |
| FIRE ALARM                       | BLD-24-0656      | 08/26/2024        | 02/04/2025       | 02/13/202<br>5 | 53                  |  |
| RES