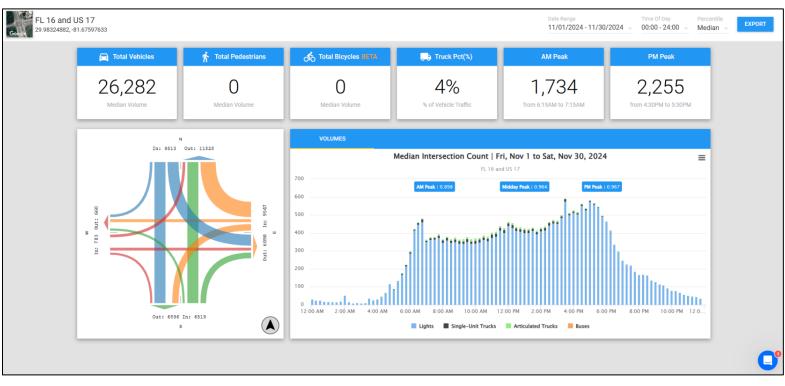

| 1   |  |  |  |
| RESIDENTIAL REMODEL /<br>IMPROVEMENT | 4   |  |  |  |
| COMMERCIAL REMODEL /<br>IMPROVEMENT  | 0   |  |  |  |
| DEMOLITION                           | 1   |  |  |  |
| SIGNS                                | 1   |  |  |  |
| POOLS                                | 1   |  |  |  |
| RE-ROOFING                           | 17  |  |  |  |
| FENCES                               | 9   |  |  |  |
| MECHANICAL / ELECTRICAL / PLUMBING   | 43  |  |  |  |
| OTHER PERMITS                        | 11  |  |  |  |
| TOTAL PERMITS ISSUED                 | 119 |  |  |  |

Revenues for Building related fees for **February** were **\$42,881.55**.





### Walnut Street and Orange Avenue Intersection Traffic Volumes

# Ferris Street and Orange Avenue Intersection Traffic Volumes





### US 17/SR 16 LCT Intersection Traffic Volumes

# Oakridge and Idlewild Intersection Traffic Volumes



|                                  | Permit P         | rocessing         | g Informa        | tion           |                     |  |
|----------------------------------|------------------|-------------------|------------------|----------------|---------------------|--|
| February 2025                    |                  |                   |                  |                |                     |  |
| Permit Type                      | Permit<br>Number | Date<br>Submitted | Date<br>Approved | Date<br>Issued | Processing<br>Days* |  |
| FIRE ALARM                       | BLD-24-0656      | 08/26/2024        | 02/04/2025       | 02/13/202<br>5 | 53                  |  |
| RESID