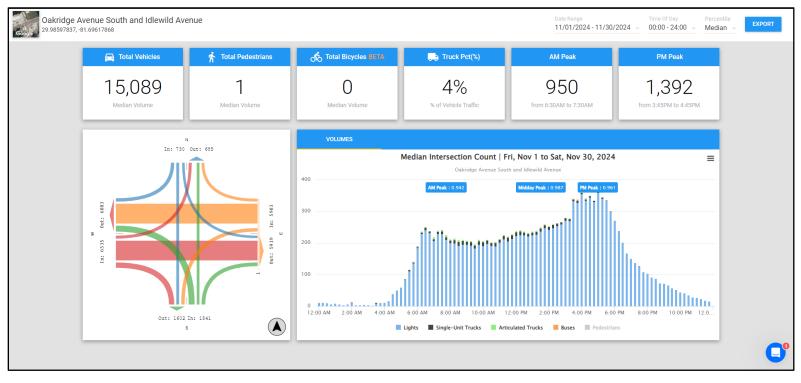

# Oakridge and Idlewild Intersection Traffic Volumes

|                                  | Permit P         | rocessing         | g Informa        | tion           |                     |  |
|----------------------------------|------------------|-------------------|------------------|----------------|---------------------|--|
| February 2025                    |                  |                   |                  |                |                     |  |
| Permit Type                      | Permit<br>Number | Date<br>Submitted | Date<br>Approved | Date<br>Issued | Processing<br>Days* |  |
| FIRE ALARM                       | BLD-24-0656      | 08/26/2024        | 02/04/2025       | 02/13/202<br>5 | 53                  |  |
| RESIDENTIAL<br>IMPROVEMENT       | BLD-24-0863      | 11/21/2024        | 01/29/2025       | 02/04/202<br>5 | 41                  |  |
| CHANGE OF USE                    | BLD-24-0873      | 11/26/2024        | 02/13/2025       | 02/19/202<br>5 | 30                  |  |
| RESIDENTIAL<br>ADDITION          | BLD-24-0906      | 12/12/2024        | 01/27/2025       | 02/04/202<br>5 | 30                  |  |
| RESIDENTIAL<br>ADDITION          | BLD-25-0065      | 01/23/2025        | 02/20/2025       | 02/20/202<br>5 | 29                  |  |
| ROOKERY ONLY-<br>RESIDENTIAL NEW | BLD-25-0004      | 01/02/2025        | 02/18/2025       | 02/18/202<br>5 | 22                  |  |
| ROOKERY ONLY-<br>RESIDENTIAL NEW | BLD-25-0047      | 01/13/2025        | 02/18/2025       | 02/24/202<br>5 | 22                  |  |
| ROOKERY ONLY-<br>RESIDENTIAL NEW | BLD-25-0090      | 01/30/2025        | 02/20/2025       | 02/24/202<br>5 | 22                  |  |
| ROOKERY ONLY-<br>RESIDENTIAL NEW | BLD-25-0008      | 01/02/2025        | 01/23/2025       | 02/04/202<br>5 | 22                  |  |
| ROOKERY ONLY-<br>RESIDENTIAL NEW | BLD-25-0017      | 01/03/2025        | 01/27/2025       | 02/10/202<br>5 | 22                  |  |
| ROOKERY ONLY-<br>RESIDENTIAL NEW | BLD-25-0092      | 01/30/2025        | 02/20/2025       | 02/24/202<br>5 | 22                  |  |
| ROOKERY ONLY-<br>RESIDENTIAL NEW | BLD-25-0098      | 01/30/2025        | 02/20/2025       | 02/24/202<br>5 | 22                  |  |
| RE-ROOF                          | BLD-24-0856      | 11/19/2024        | 02/12/2025       | 02/18/202<br>5 | 21                  |  |
| ROOKERY ONLY-<br>RESIDENTIAL NEW | BLD-25-0095      | 01/30/2025        | 02/19/2025       | 02/24/202<br>5 | 21                  |  |
| ROOKERY ONLY-<br>RESIDENTIAL NEW | BLD-25-0097      | 01/30/2025        | 02/19/2025       | 02/24/202<br>5 | 21                  |  |
| ROOKERY ONLY-<br>RESIDENTIAL NEW | BLD-25-0091      | 01/30/2025        | 02/19/2025       | 02/24/202<br>5 | 21                  |  |
| ROOKERY ONLY-<br>RESIDENTIAL NEW | BLD-25-0088      | 01/30/2025        | 02/19/2025       | 02/24/202<br>5 | 21                  |  |
| RE-ROOF                          | BLD-25-0036      | 01/02/2025        | 01/29/2025       | 02/04/202<br>5 | 21                  |  |
| ROOKERY ONLY-<br>RESIDENTIAL NEW | BLD-25-0004      | 01/02/2025        | 02/18/2025       | 02/18/202<br>5 | 20                  |  |
| ROOKERY ONLY-<br>RESIDENTIAL NEW | BLD-25-0015      | 01/03/2025        | 01/28/2025       | 02/03/202<br>5 | 20                  |  |
| ROOKERY ONLY-<br>RESIDENTIAL NEW | BLD-25-0007      | 01/02/2025        | 01/21/2025       | 02/04/202<br>5 | 20                  |  |
| PLUMBING<br>COMMERCIAL NEW       | BLD-24-0752      | 10/06/2024        | 02/18/2025       | 02/18/202<br>5 | 19                  |  |
| ROOKERY ONLY-<br>RESIDENTIAL NEW | BLD-25-0016      | 01/03/2025        | 01/27/2025       | 02/03/202<br>5 | 19                  |  |
| SIGN                             | BLD-24-0870      | 11/25/2024        | 12/11/2024       | 02/05/202<br>5 | 17                  |  |