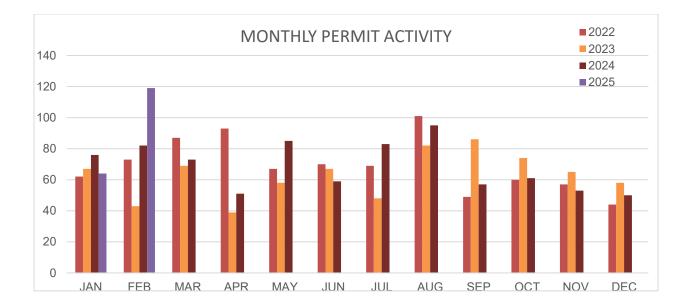

#### **BUILDING**

Building permit activity increased 85.94% from January to February. The total number of building permits issued in January was 64 compared to 119 in February. Permit activity for February 2024 increased by 45.12% from February 2025.