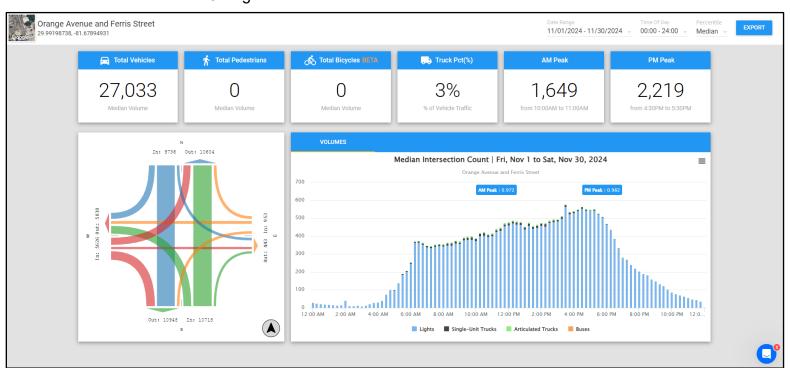

| 9   |
|-------------------------------------|-----|
| COMMERCIAL NEW                      | 1   |
| RESIDENTIAL ADDITION                | 3   |
| COMMERCIAL ADDITION                 | 2   |
| RESIDENTIAL REMODEL / IMPROVEMENT   | 4   |
| COMMERCIAL REMODEL /<br>IMPROVEMENT | 1   |
| DEMOLITION                          | 2   |
| SIGNS                               | 0   |
| POOLS                               | 1   |
| RE-ROOFING                          | 18  |
| FENCES                              | 7   |
| MECHANICAL / ELECTRICAL / PLUMBING  | 64  |
| OTHER PERMITS                       | 20  |
| TOTAL PERMITS ISSUED                | 132 |



## Walnut Street and Orange Avenue Intersection Traffic Volumes



## Ferris Street and Orange Avenue Intersection Traffic Volumes



## US 17/SR 16 LCT Intersection Traffic Volumes



## Oakridge and Idlewild Intersection Traffic Volumes



# Building Permit Processing Information April 2025

| April 2023              |               |                |               |             |                 |  |
|-------------------------|---------------|----------------|---------------|-------------|-----------------|--|
| Permit Type             | Permit Number | Date Submitted | Date Approved | Date Issued | Processing Days |  |
| DEMOLITION              | BLD-24-0935   | 12/31/2024     | 04/03/2025    | 04/03/2025  | 39*             |  |
| POOL                    | BLD-25-0181   | 02/20/2025     | 04/03/2025    | 04/03/2025  | 30              |  |
| RESIDENTIAL NEW         | BLD-25-0151   | 02/12/2025     | 04/01/2025    |