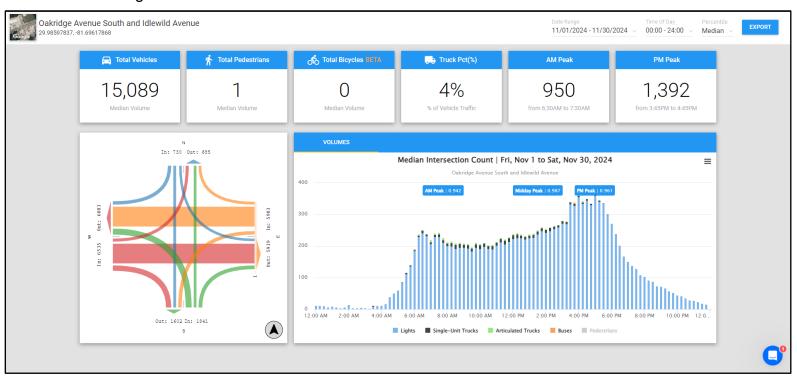

|
| RESIDENTIAL ADDITION                | 3   |
| COMMERCIAL ADDITION                 | 2   |
| RESIDENTIAL REMODEL / IMPROVEMENT   | 4   |
| COMMERCIAL REMODEL /<br>IMPROVEMENT | 1   |
| DEMOLITION                          | 2   |
| SIGNS                               | 0   |
| POOLS                               | 1   |
| RE-ROOFING                          | 18  |
| FENCES                              | 7   |
| MECHANICAL / ELECTRICAL / PLUMBING  | 64  |
| OTHER PERMITS                       | 20  |
| TOTAL PERMITS ISSUED                | 132 |



## Walnut Street and Orange Avenue Intersection Traffic Volumes



## Ferris Street and Orange Avenue Intersection Traffic Volumes



## US 17/SR 16 LCT Intersection Traffic Volumes



## Oakridge and Idlewild Intersection Traffic Volumes



# Building Permit Processing Information April 2025

| April 2023              |               |                |               |             |                 |  |
|-------------------------|---------------|----------------|---------------|-------------|-----------------|--|
| Permit Type             | Permit Number | Date Submitted | Date Approved | Date Issued | Processing Days |  |
| DEMOLITION              | BLD-24-0935   | 12/31/2024     | 04/03/2025    | 04/03/2025  | 39*             |  |
| POOL                    | BLD-25-0181   | 02/20/2025     | 04/03/2025    | 04/03/2025  | 30              |  |
| RESIDENTIAL NEW         | BLD-25-0151   | 02/12/2025     | 04/01/2025    | 04/01/2025  | 27              |  |
| RESIDENTIAL NEW         | BLD-25-0168   | 02/18/2025     | 04/01/2025