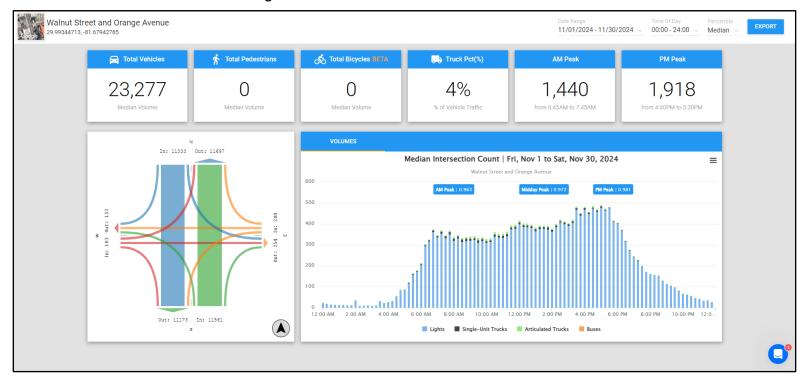

fees for **April** were **\$33,772.15**.

| RESIDENTIAL NEW                     | 9   |
|-------------------------------------|-----|
| COMMERCIAL NEW                      | 1   |
| RESIDENTIAL ADDITION                | 3   |
| COMMERCIAL ADDITION                 | 2   |
| RESIDENTIAL REMODEL / IMPROVEMENT   | 4   |
| COMMERCIAL REMODEL /<br>IMPROVEMENT | 1   |
| DEMOLITION                          | 2   |
| SIGNS                               | 0   |
| POOLS                               | 1   |
| RE-ROOFING                          | 18  |
| FENCES                              | 7   |
| MECHANICAL / ELECTRICAL / PLUMBING  | 64  |
| OTHER PERMITS                       | 20  |
| TOTAL PERMITS ISSUED                | 132 |



## Walnut Street and Orange Avenue Intersection Traffic Volumes



## Ferris Street and Orange Avenue Intersection Traffic Volumes



## US 17/SR 16 LCT Intersection Traffic Volumes



## Oakridge and Idlewild Intersection Traffic Volumes



# Building Permit Processing Information April 2025

| April 2023              |               |                |               |             |                 |  |
|-------------------------|---------------|----------------|---------------|-------------|-----------------|--|
| Permit Type             | Permit Number | Date Submitted | Date Approved | Date Issued | Processing Days |  |
| DEMOLITION              | BLD-24-0935   | 12/31/2024     | 04/03/2025    | 04/03/2025  | 39*             |  |
| POOL                    | BLD-25-0181   | 02/20/2025     | 04/03/2025    | 04/03/2025  | 30              |  |
| RESIDENT