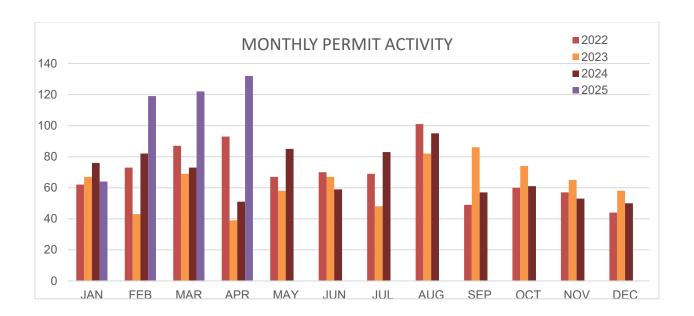

#### **BUILDING**

Building permit activity increased 8.19% from March to April. The total number of building permits issued in March was 122 compared to 132 in April. Permit activity for April 2024 increased by 158.82% from April 2025.