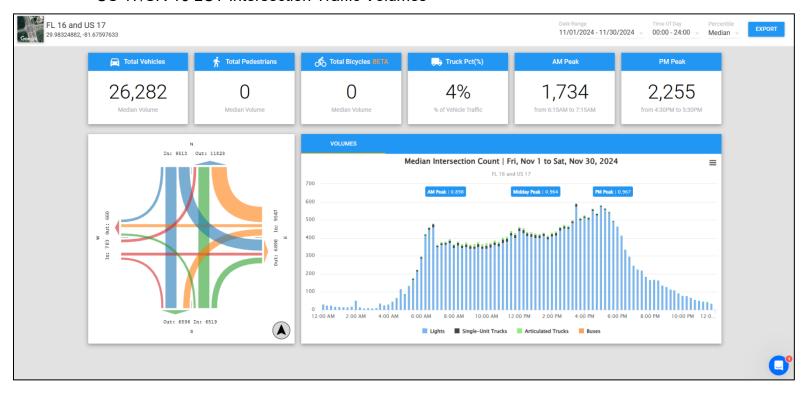

--------|-----|
| COMMERCIAL NEW                      | 1   |
| RESIDENTIAL ADDITION                | 3   |
| COMMERCIAL ADDITION                 | 2   |
| RESIDENTIAL REMODEL / IMPROVEMENT   | 4   |
| COMMERCIAL REMODEL /<br>IMPROVEMENT | 1   |
| DEMOLITION                          | 2   |
| SIGNS                               | 0   |
| POOLS                               | 1   |
| RE-ROOFING                          | 18  |
| FENCES                              | 7   |
| MECHANICAL / ELECTRICAL / PLUMBING  | 64  |
| OTHER PERMITS                       | 20  |
| TOTAL PERMITS ISSUED                | 132 |



## Walnut Street and Orange Avenue Intersection Traffic Volumes



## Ferris Street and Orange Avenue Intersection Traffic Volumes



## US 17/SR 16 LCT Intersection Traffic Volumes



## Oakridge and Idlewild Intersection Traffic Volumes



# Building Permit Processing Information April 2025

| April 2023              |               |                |               |             |                 |  |
|-------------------------|---------------|----------------|---------------|-------------|-----------------|--|
| Permit Type             | Permit Number | Date Submitted | Date Approved | Date Issued | Processing Days |  |
| DEMOLITION              | BLD-24-0935   | 12/31/2024     | 04/03/2025    | 04/03/2025  | 39*             |  |
| POOL                    | BLD-25-0181   | 02/20/2025     | 04/03/2025    | 04/03/2025  | 30              |  |
| RESIDENTIAL NEW         | BLD-25-0151   | 02/12/2025     | 04/01/2025    | 04/01/2025  | 27              |  |
| RESIDENTIAL NE