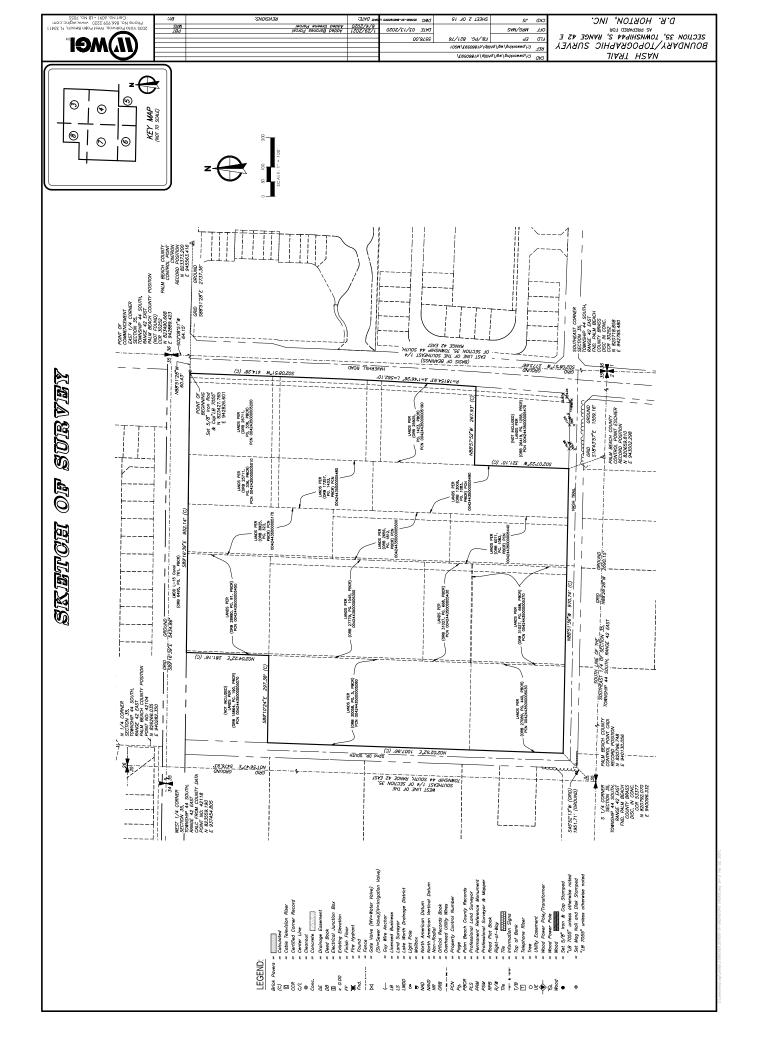

### **Overall and PLAT Description**

Said lands being more particularly described as follows:

A parcel of land lying within a portion of the Northeast quarter (NE 1/4) of the Southeast quarter (SE 1/4) of Section 35, Township 44 South, Range 42 East, Palm Beach County, Florida.

COMMENCE at the East quarter corner (E 1/4) of Section 35; Thence South 02°08'51" West along the East line of the Southeast quarter (SE 1/4) of said Section 35, for 64.15 feet; Thence North 88°51'28" West departing said East line of Section 35, for 60.43 feet to the POINT OF BEGINNING, said point being the intersection of the South right of way line of the LWDD L-15 Canal according to Official Records Book 6495, Page 761, Public Records Palm Beach County, Florida, and the West Right-of-Way line for Haverhill Road, according to Official Record Book 12022, Page 197, Public Records Palm Beach County, Florida; Thence, following two (2) courses being along said West right-of-way line for Haverhill Road, South 02°08'51" West, for 414.28 feet to a point of curvature with a curve concave to the West, said curve having a radius of 18,154.93 feet and a central angle of 01°46'26"; Thence Southerly along said curve for 562.10 feet to the South line of land recorded in Official Records Book 25925, Page 1423, Public Records Palm Beach County, Florida; Thence North 88°57'52" West along said South line, for 267.93 feet to a point on the East line of lands recorded in Official Records Book 13006, Page 1083, Public Records Palm Beach County, Florida; Thence South 02°07'22" West along said East line, for 321.10 feet to a point on the North Right-of-Way of Nash Trail, according to Official Records Book 1689, Page 895, Public Records of Palm Beach County, Florida; Thence North 88°51'36" West along said North Right-of-Way line for Nash Trail and a common South line of lands recorded in Official Records Book 13006, Page 1083, Official Records Book 6071, Page 1082, Official Records Book 31027, Page 668, Official Records Book 27089 Page 440, all being of the Public Records Palm Beach County, Florida, for 970.74 feet to a point on the East Right-of-Way for 52nd Drive South (formally Myers Rd.) according to Deed Book 1088, Page 518, Public Records Palm Beach County, Florida; Thence North 02°02'52" East along said East Right-of-Way for 52nd Drive South, and a common West line of lands recorded in Official Records Book 27089, Page 440, Official Records Book 30058, Page 5, all being of the Public Records Palm Beach County, Florida, for 1,007.96 feet; Thence South 89°10'24" East along a common North line of lands recorded in Official Records Book 30058, Page 5, Palm Beach County Public Records, Florida, for 297.38 feet; The following Three (3) courses being along the West, North and East lines of lands recorded in Official records Book 28980, Page 91, Official records Book 8925, Page 323, all being of the Public Records Palm Beach County; Thence North 02°04'22" East, for 281.16 feet to the South Right-of-Way line for LWDD L-15 canal; Thence South 89°16'39" East along said South Right-of-Way Line, for 952.14 feet to the POINT OF BEGINNING.

Said lands lying and situate in Palm Beach County, Florida.

Said lands contain 33.059 acres, more or less.

# INDEX OF SHEETS:

Banga 42 bast

LOCATIBD IN SECTION 85, TOWNSHIP 44 SOUTH,

BOUNDARY/TOPOGRAPHIC

PALM BEACH COUNTY, FLORIDA

SOB VEN