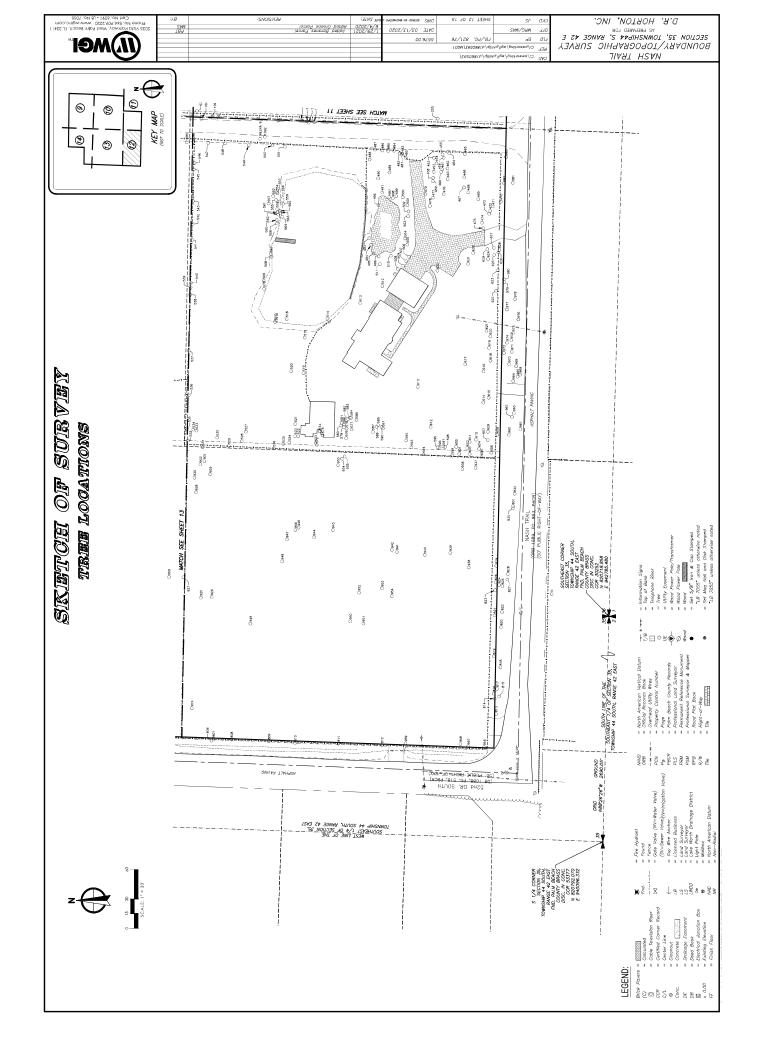

# NATIONAL FLOOD INSURANCE PROGRAM:

120192 & 120193 0757F, 0776F, 0760F & 0778F 10/05/2017 Community Number Panel Number Map Revision Date Flood Zone Base Flood Elevation

Cover Sketch of Survey Tree Locations Tree Tabulation Table

# INDEX OF SHEETS:

Banga 42 bast

LOCATIBD IN SECTION 85, TOWNSHIP 44 SOUTH,

BOUNDARY/TOPOGRAPHIC

PALM BEACH COUNTY, FLORIDA

SOB VEN

# Sheet 1 Sheet 2–8 Sheet 9–14 Sheet 15

284 SVW