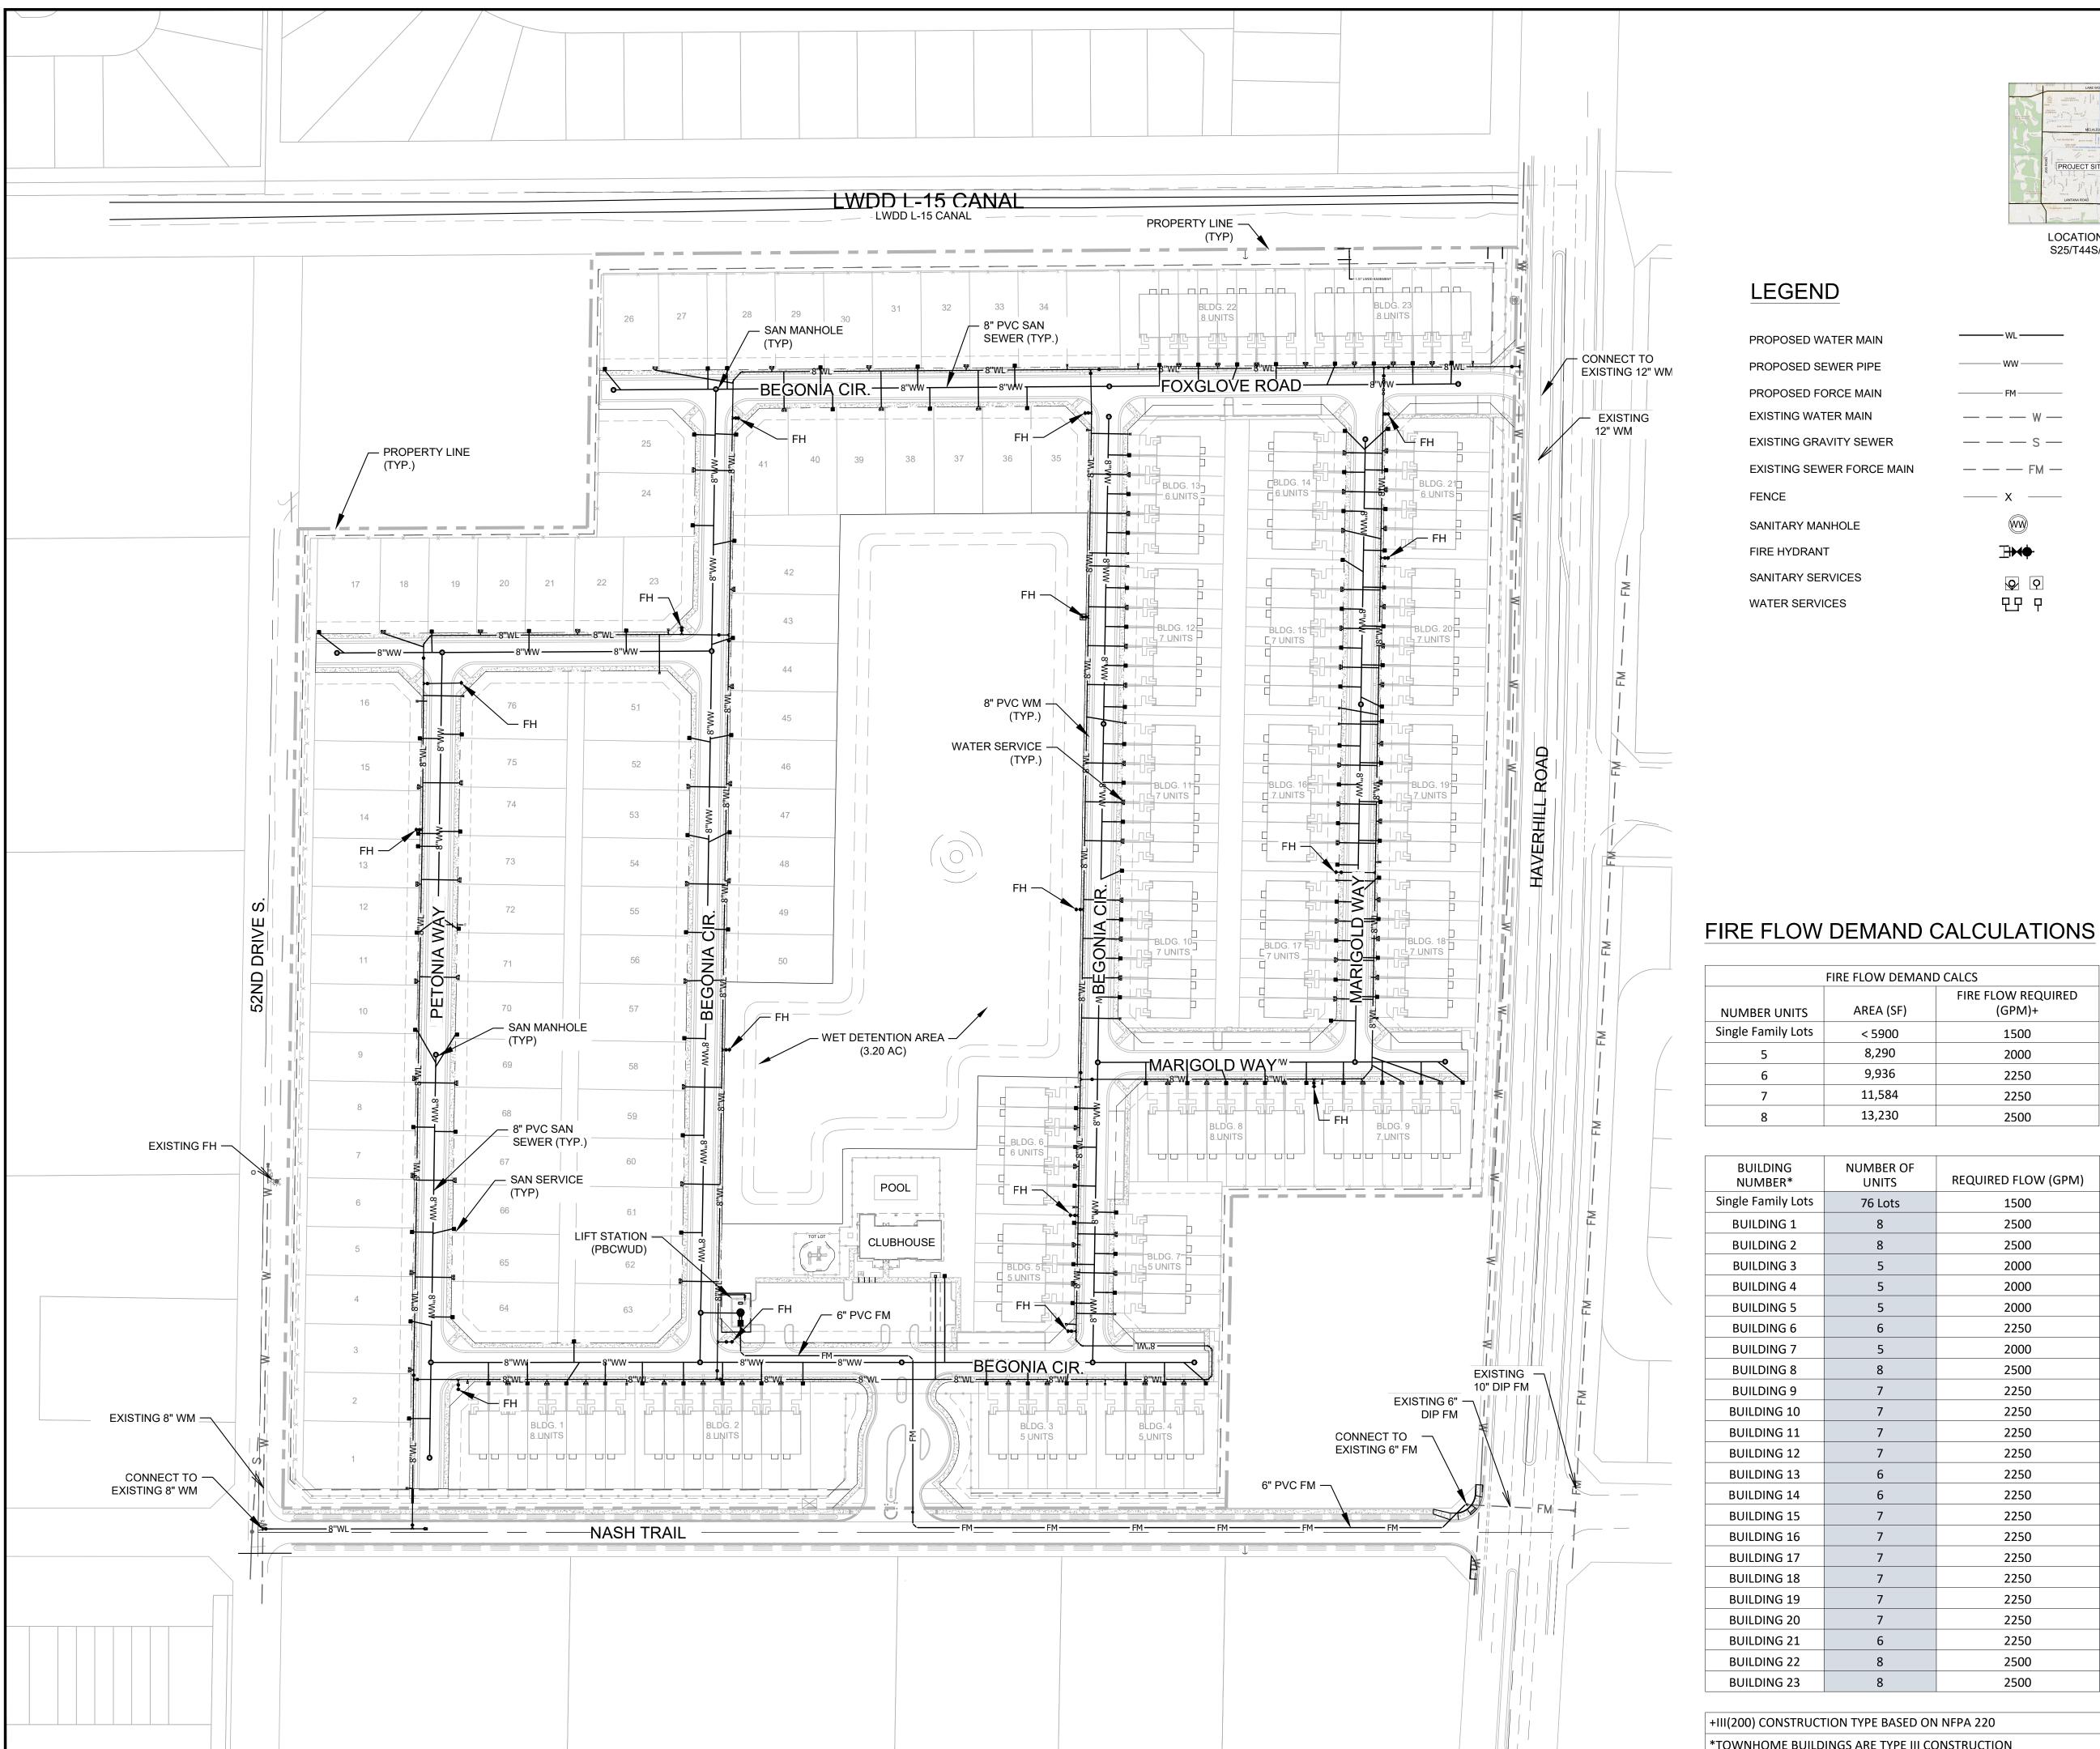

- 1. <u>Location and Size.</u> The proposed District is located entirely within the City of Greenacres, Florida, and covers approximately 33.059 acres of land, more or less. **Exhibit 1** depicts the general location of the project. The site is generally located northwest of the intersection of Nash Trail and Havernhill Road. The sketch and metes and bounds descriptions of the external boundary of the proposed District is set forth in **Exhibit 2**.
- 2. <u>Excluded Parcels.</u> There are no parcels within the external boundaries of the proposed District which are to be excluded from the District.
- 3. <u>Landowner Consents.</u> Petitioner has obtained written consent to establish the proposed District from the owners of one hundred percent (100%) of the real property located within the proposed District in accordance with Section 190.005, Florida Statutes. Consent to the establishment of a community development district is contained in **Exhibit 3**.
- 4. <u>Initial Board Members.</u> The five (5) persons designated to serve as initial members of the Board of Supervisors of the proposed District are Christian Cotter, Mary Moulton, Rachel Wolfe, Zachary Griffin and Maria Camporeale. All of the listed persons are residents of the state of Florida and citizens of the United States of America.
- 5. <u>Name.</u> The proposed name of the District is the Blossom Trail Community Development District.
- 6. <u>Major Water and Wastewater Facilities.</u> **Exhibit 4** shows the existing and proposed major trunk water mains and sewer connections serving the lands within and around the proposed District.
- 7. <u>District Facilities and Services.</u> **Exhibit 5** describes the type of facilities Petitioner presently expects the proposed District to finance, fund, construct, acquire and install, as well as the estimated costs of construction. At present, these improvements are estimated to be made, acquired, constructed and installed in one (1) phase over an estimated one and a half (1 ½) year period from July 2022 July 2024. Actual construction timetables and expenditures will likely vary, due in part to the effects of future changes in the economic conditions upon costs such as labor, services, materials, interest rates and market conditions.

- 8. <u>Existing and Future Land Uses.</u> The existing use of the lands within the proposed District is vacant/residential. The future general distribution, location and extent of the public and private land uses within and adjacent to the proposed District by land use plan element are shown in **Exhibit 6**. These proposed land uses are consistent with the City of Green Acres Comprehensive Plan.
- 9. <u>Statement of Estimated Regulatory Costs.</u> **Exhibit 7** is the statement of estimated regulatory costs ("SERC") prepared in accordance with the requirements of Section 120.541, Florida Statutes. The SERC is based upon presently available data. The data and methodology used in preparing the SERC accompany it.
- 10. <u>Authorized Agent.</u> The Petitioner is authorized to do business in the State of Florida. The Petitioner has designated Jere Earlywine as its authorized agent. See **Exhibit 8** Authorization of Agent. Copies of all correspondence and official notices should be sent to: