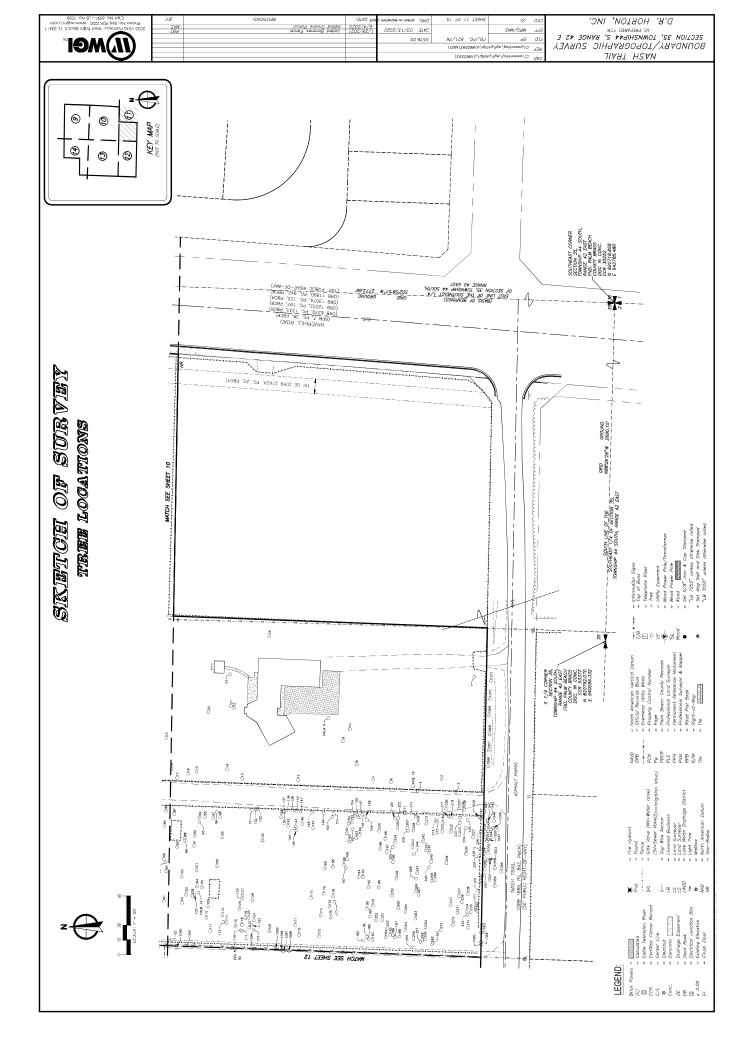

# NATIONAL FLOOD INSURANCE PROGRAM:

120192 & 120193 0757F, 0776F, 0760F & 0778F 10/05/2017 Community Number Panel Number Map Revision Date Flood Zone Base Flood Elevation

Cover Sketch of Survey Tree Locations Tree Tabulation Table

# INDEX OF SHEETS:

Banga 42 bast

LOCATIBD IN SECTION 85, TOWNSHIP 44 SOUTH,

BOUNDARY/TOPOGRAPHIC

PALM BEACH COUNTY, FLORIDA

SOB VEN

# Sheet 1 Sheet 2–8 Sheet 9–14 Sheet 15

284 SVW