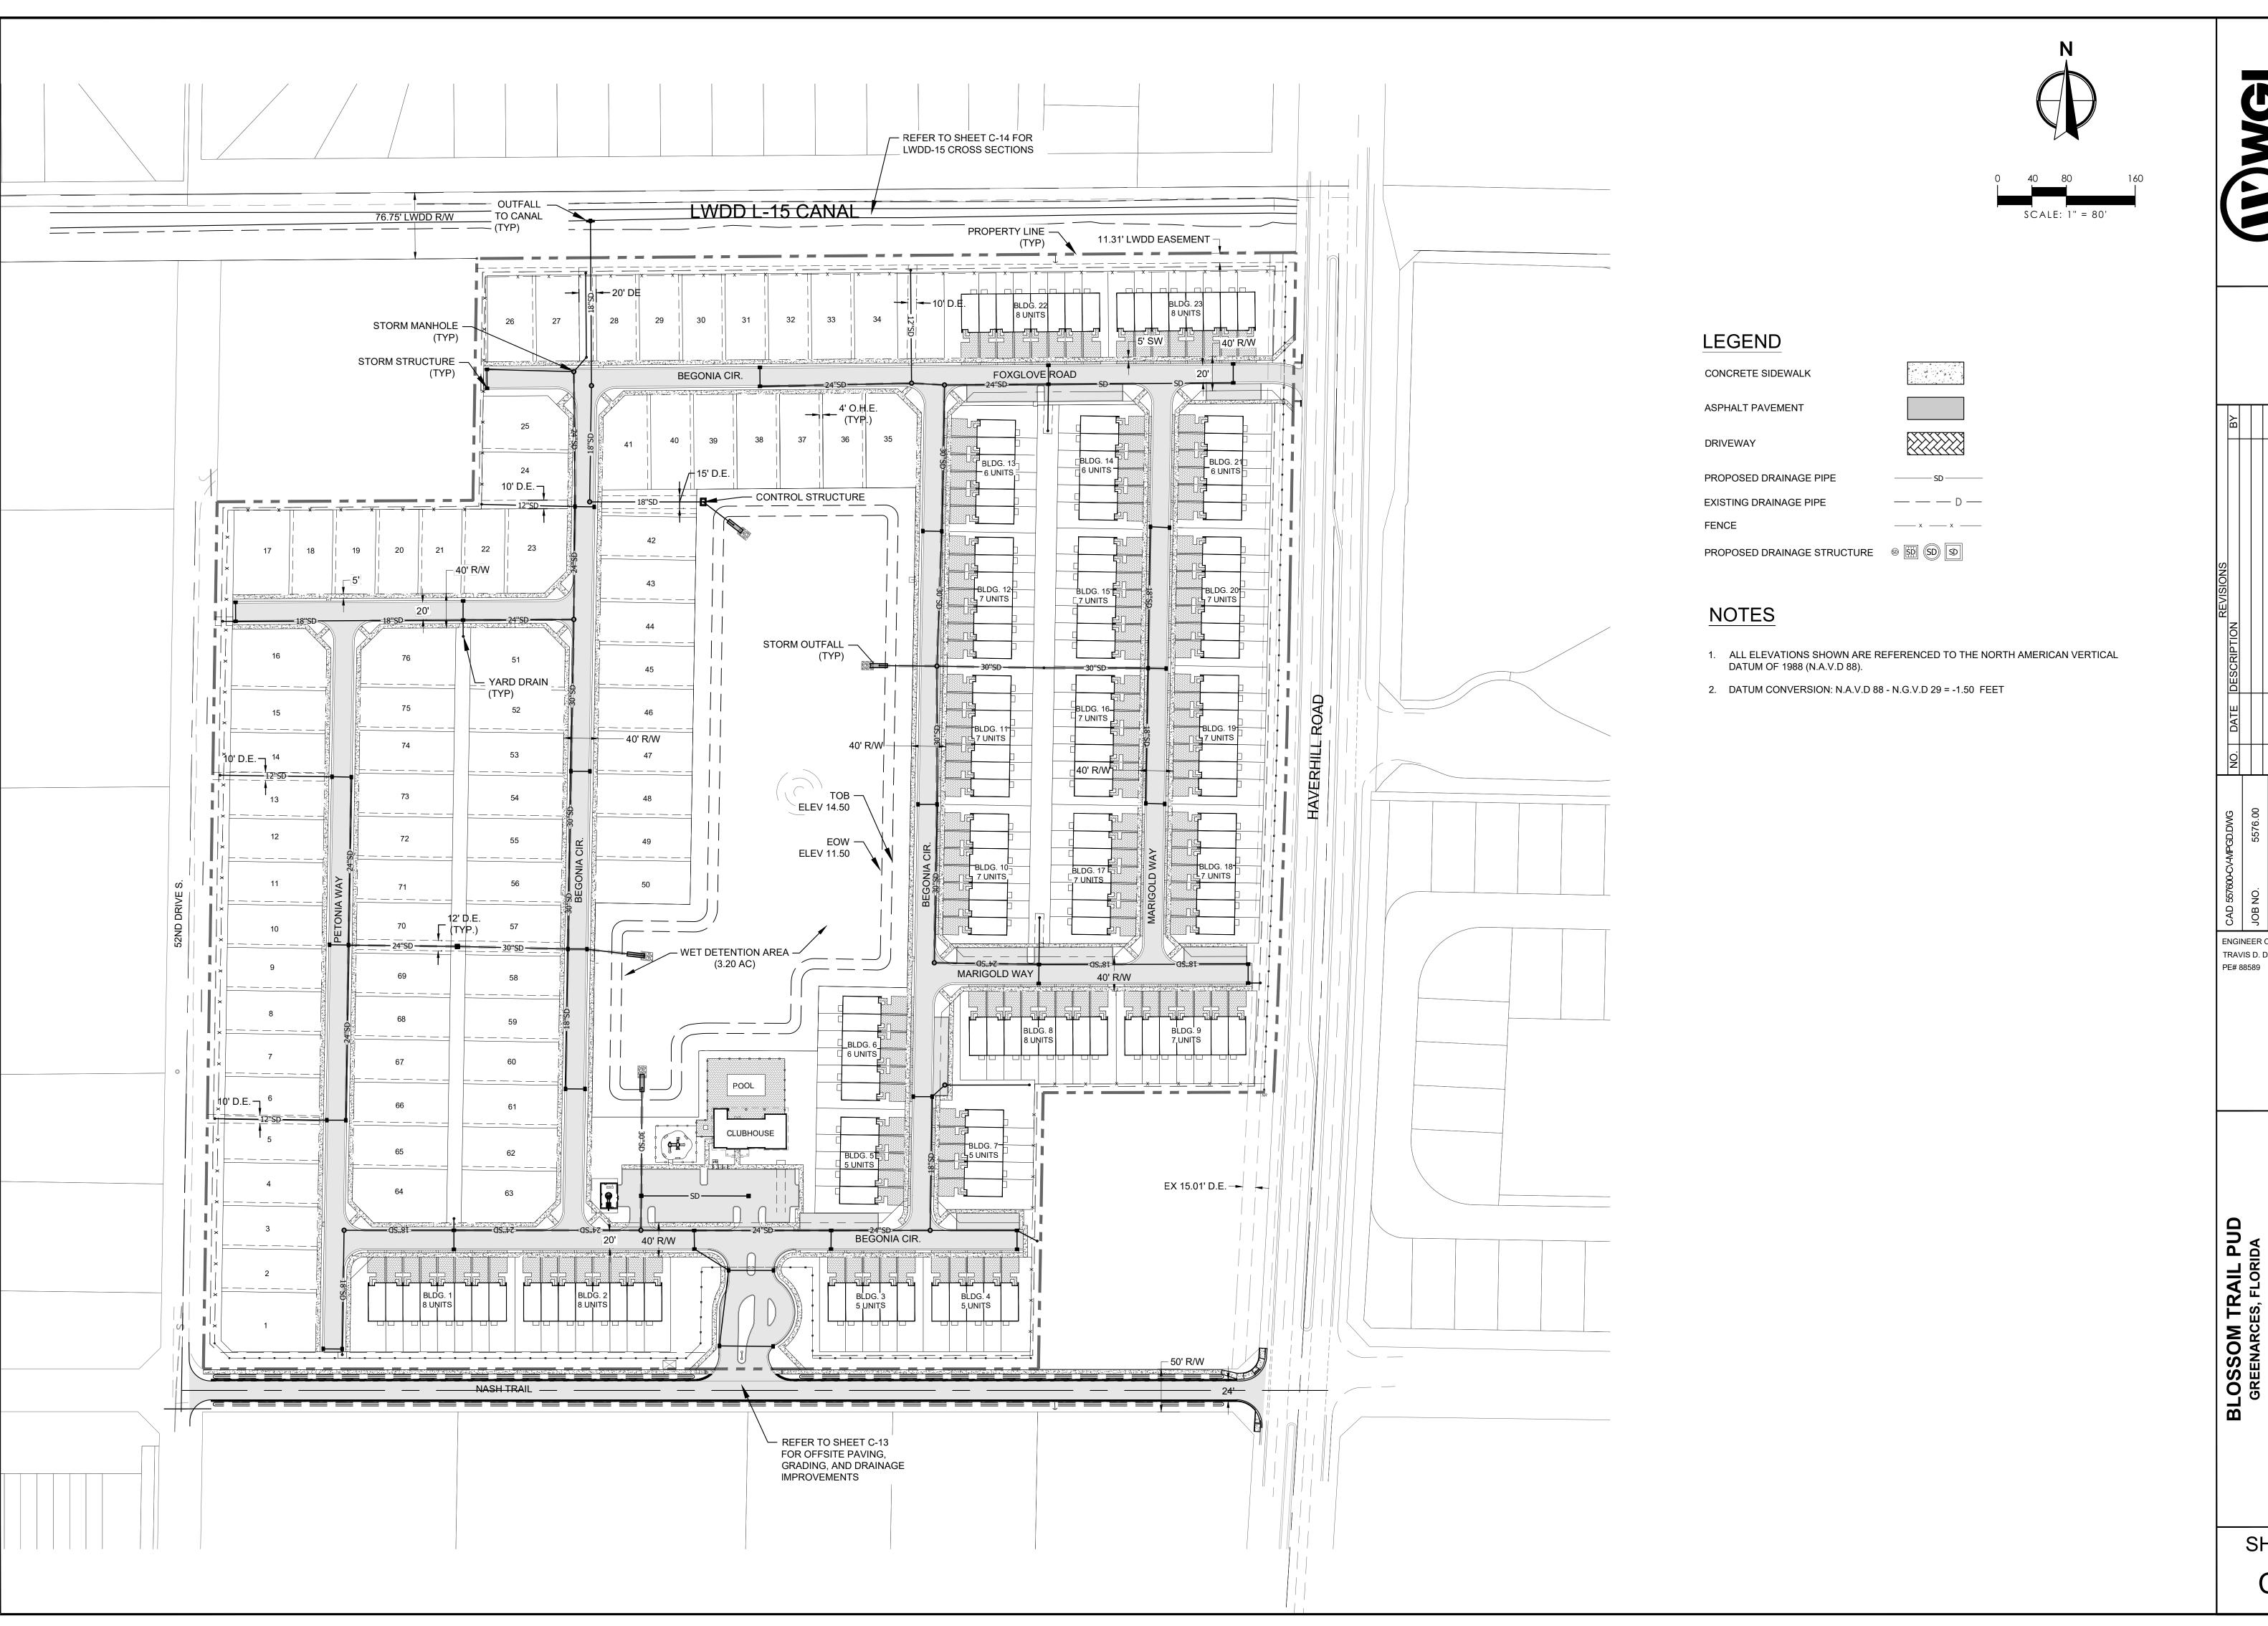

- 1. <u>Location and Size.</u> The proposed District is located entirely within the City of Greenacres, Florida, and covers approximately 33.059 acres of land, more or less. **Exhibit 1** depicts the general location of the project. The site is generally located northwest of the intersection of Nash Trail and Havernhill Road. The sketch and metes and bounds descriptions of the external boundary of the proposed District is set forth in **Exhibit 2**.
- 2. <u>Excluded Parcels.</u> There are no parcels within the external boundaries of the proposed District which are to be excluded from the District.
- 3. <u>Landowner Consents.</u> Petitioner has obtained written consent to establish the proposed District from the owners of one hundred percent (100%) of the real property located within the proposed District in accordance with Section 190.005, Florida Statutes. Consent to the establishment of a community development district is contained in **Exhibit 3**.
- 4. <u>Initial Board Members.</u> The five (5) persons designated to serve as initial members of the Board of Supervisors of the proposed District are Christian Cotter, Mary Moulton, Rachel Wolfe, Zachary Griffin and Maria Camporeale. All of the listed persons are residents of the state of Florida and citizens of the United States of America.
- 5. <u>Name.</u> The proposed name of the District is the Blossom Trail Community Development District.
- 6. <u>Major Water and Wastewater Facilities.</u> **Exhibit 4** shows the existing and proposed major trunk water mains and sewer connections serving the lands within and around the proposed District.
- 7. <u>District Facilities and Services.</u> **Exhibit 5** describes the type of facilities Petitioner presently expects the proposed District to finance, fund, construct, acquire and install, as well as the estimated costs of construction. At present, these improvements are estimated to be made, acquired, constructed and installed in one (1) phase over an estimated one and a half (1 ½) year period from July 2022 July 2024. Actual construction timetables and expenditures will likely vary, due in part to the effects of future changes in the economic conditions upon costs such as labor, services, materials, interest rates and market conditions.

- 8. <u>Existing and Future Land Uses.</u> The existing use of the lands within the proposed District is vacant/residential. The future general distribution, location and extent of the public and private land uses within and adjacent to the proposed District by land use plan element are shown in **Exhibit 6**. These proposed land uses are consistent with the City of Green Acres Comprehensive Plan.
- 9. <u>Statement of Estimated Regulatory Costs.</u> **Exhibit 7** is the statement of estimated regulatory costs ("SERC") prepared in accordance with the requirements of Section 120.541, Florida Statutes. The SERC is based upon presently available data. The data and methodology used in preparing the SERC accompany it.
- 10. <u>Authorized Agent.</u> The Petitioner is authorized to do business in the State of Florida. The Petitioner has designated Jere Earlywine as its authorized agent. See **Exhibit 8** Authorization of Agent. Copies of all correspondence and official notices should be sent to:

WHEREFORE, Petitioner respectfully requests the City Council of the City of Green Acres, Florida to:

- a. schedule a public hearing in accordance with the requirements of Section 190.005(2)(b), Florida Statutes;
- b. grant the petition and adopt an ordinance establishing the District pursuant to Chapter 190, Florida Statutes;
- c. consent to the District exercise of certain additional powers to finance, plan, establish, acquire, construct, reconstruct, enlarge or extend, equip, operate and maintain systems and facilities for: (1) parks and facilities for indoor and outdoor recreational, cultural and educational uses; and (2) security, including but not limited to, guardhouses, fences and gates, electronic intrusion-detection systems, and patrol cars, each as authorized and described by Section 190.012(2), Florida Statutes; and
  - d. grant such other relief as may be necessary or appropriate.