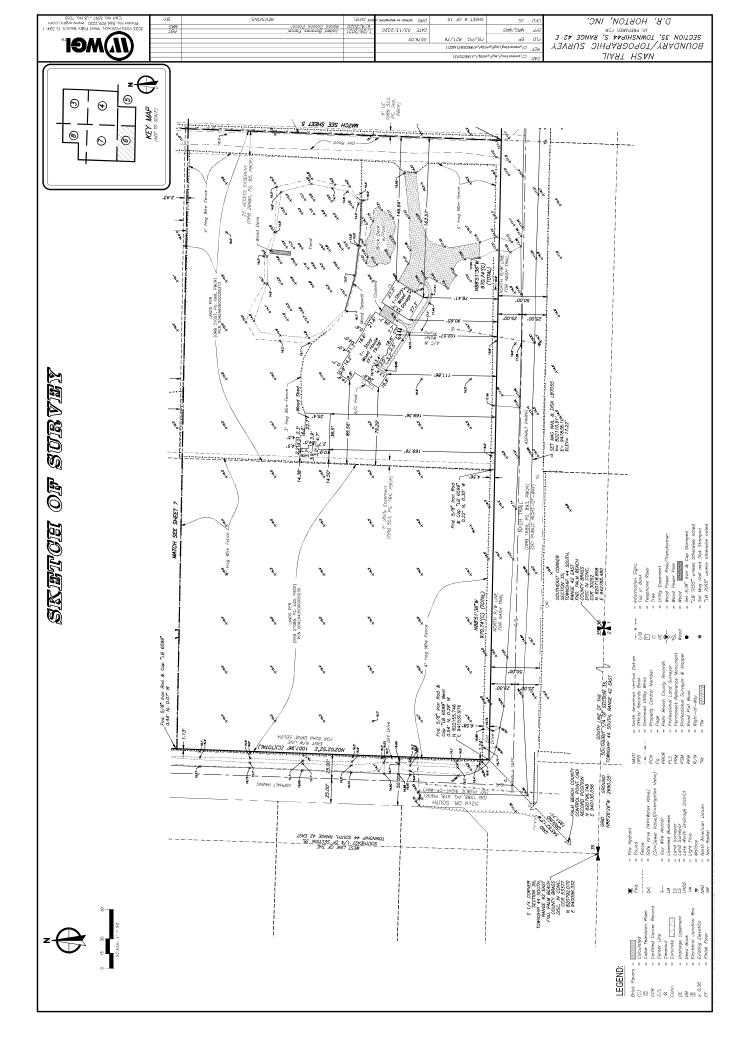

### **Overall and PLAT Description**

Said lands being more particularly described as follows:

A parcel of land lying within a portion of the Northeast quarter (NE 1/4) of the Southeast quarter (SE 1/4) of Section 35, Township 44 South, Range 42 East, Palm Beach County, Florida.

COMMENCE at the East quarter corner (E 1/4) of Section 35; Thence South 02°08'51" West along the East line of the Southeast quarter (SE 1/4) of said Section 35, for 64.15 feet; Thence North 88°51'28" West departing said East line of Section 35, for 60.43 feet to the POINT OF BEGINNING, said point being the intersection of the South right of way line of the LWDD L-15 Canal according to Official Records Book 6495, Page 761, Public Records Palm Beach County, Florida, and the West Right-of-Way line for Haverhill Road, according to Official Record Book 12022, Page 197, Public Records Palm Beach County, Florida; Thence, following two (2) courses being along said West right-of-way line for Haverhill Road, South 02°08'51" West, for 414.28 feet to a point of curvature with a curve concave to the West, said curve having a radius of 18,154.93 feet and a central angle of 01°46'26"; Thence Southerly along said curve for 562.10 feet to the South line of land recorded in Official Records Book 25925, Page 1423, Public Records Palm Beach County, Florida; Thence North 88°57'52" West along said South line, for 267.93 feet to a point on the East line of lands recorded in Official Records Book 13006, Page 1083, Public Records Palm Beach County, Florida; Thence South 02°07'22" West along said East line, for 321.10 feet to a point on the North Right-of-Way of Nash Trail, according to Official Records Book 1689, Page 895, Public Records of Palm Beach County, Florida; Thence North 88°51'36" West along said North Right-of-Way line for Nash Trail and a common South line of lands recorded in Official Records Book 13006, Page 1083, Official Records Book 6071, Page 1082, Official Records Book 31027, Page 668, Official Records Book 27089 Page 440, all being of the Public Records Palm Beach County, Florida, for 970.74 feet to a point on the East Right-of-Way for 52nd Drive South (formally Myers Rd.) according to Deed Book 1088, Page 518, Public Records Palm Beach County, Florida; Thence North 02°02'52" East along said East Right-of-Way for 52nd Drive South, and a common West line of lands recorded in Official Records Book 27089, Page 440, Official Records Book 30058, Page 5, all being of the Public Records Palm Beach County, Florida, for 1,007.96 feet; Thence South 89°10'24" East along a common North line of lands recorded in Official Records Book 30058, Page 5, Palm Beach County Public Records, Florida, for 297.38 feet; The following Three (3) courses being along the West, North and East lines of lands recorded in Official records Book 28980, Page 91, Official records Book 8925, Page 323, all being of the Public Records Palm Beach County; Thence North 02°04'22" East, for 281.16 feet to the South Right-of-Way line for LWDD L-15 canal; Thence South 89°16'39" East along said South Right-of-Way Line, for 952.14 feet to the POINT OF BEGINNING.

Said lands lying and situate in Palm Beach County, Florida.

Said lands contain 33.059 acres, more or less.