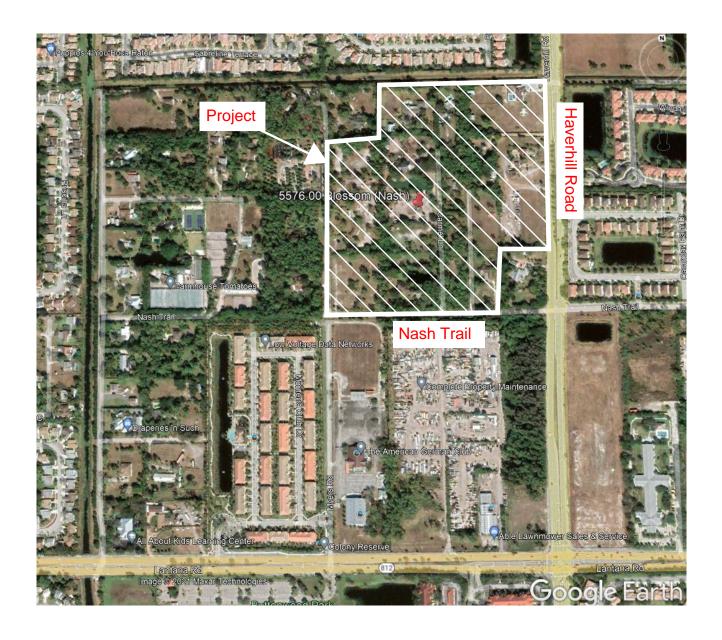

- 1. <u>Location and Size.</u> The proposed District is located entirely within the City of Greenacres, Florida, and covers approximately 33.059 acres of land, more or less. **Exhibit 1** depicts the general location of the project. The site is generally located northwest of the intersection of Nash Trail and Havernhill Road. The sketch and metes and bounds descriptions of the external boundary of the proposed District is set forth in **Exhibit 2**.
- 2. <u>Excluded Parcels.</u> There are no parcels within the external boundaries of the proposed District which are to be excluded from the District.
- 3. <u>Landowner Consents.</u> Petitioner has obtained written consent to establish the proposed District from the owners of one hundred percent (100%) of the real property located within the proposed District in accordance with Section 190.005, Florida Statutes. Consent to the establishment of a community development district is contained in **Exhibit 3**.
- 4. <u>Initial Board Members.</u> The five (5) persons designated to serve as initial members of the Board of Supervisors of the proposed District are Christian Cotter, Mary Moulton, Rachel Wolfe, Zachary Griffin and Maria Camporeale. All of the listed persons are residents of the state of Florida and citizens of the United States of America.
- 5. <u>Name.</u> The proposed name of the District is the Blossom Trail Community Development District.
- 6. <u>Major Water and Wastewater Facilities.</u> **Exhibit 4** shows the existing and proposed major trunk water mains and sewer connections serving the lands within and around the proposed District.
- 7. <u>District Facilities and Services.</u> **Exhibit 5** describes the type of facilities Petitioner presently expects the proposed District to finance, fund, construct, acquire and install, as well as the estimated costs of construction. At present, these improvements are estimated to be made, acquired, constructed and installed in one (1) phase over an estimated one and a half (1 ½) year period from July 2022 July 2024. Actual construction timetables and expenditures will likely vary, due in part to the effects of future changes in the economic conditions upon costs such as labor, services, materials, interest rates and market conditions.