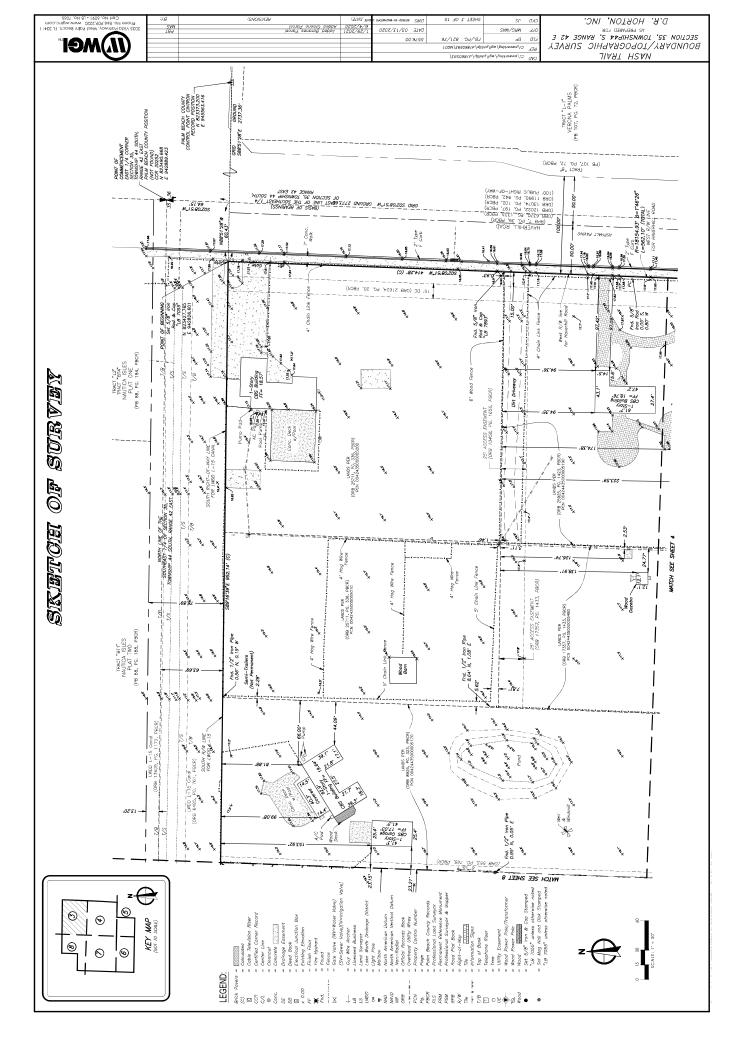

# INDEX OF SHEETS:

Banga 42 bast

LOCATIBD IN SECTION 85, TOWNSHIP 44 SOUTH,

BOUNDARY/TOPOGRAPHIC

PALM BEACH COUNTY, FLORIDA

SOB VEN

# Sheet 1 Sheet 2–8 Sheet 9–14 Sheet 15

284 SVW