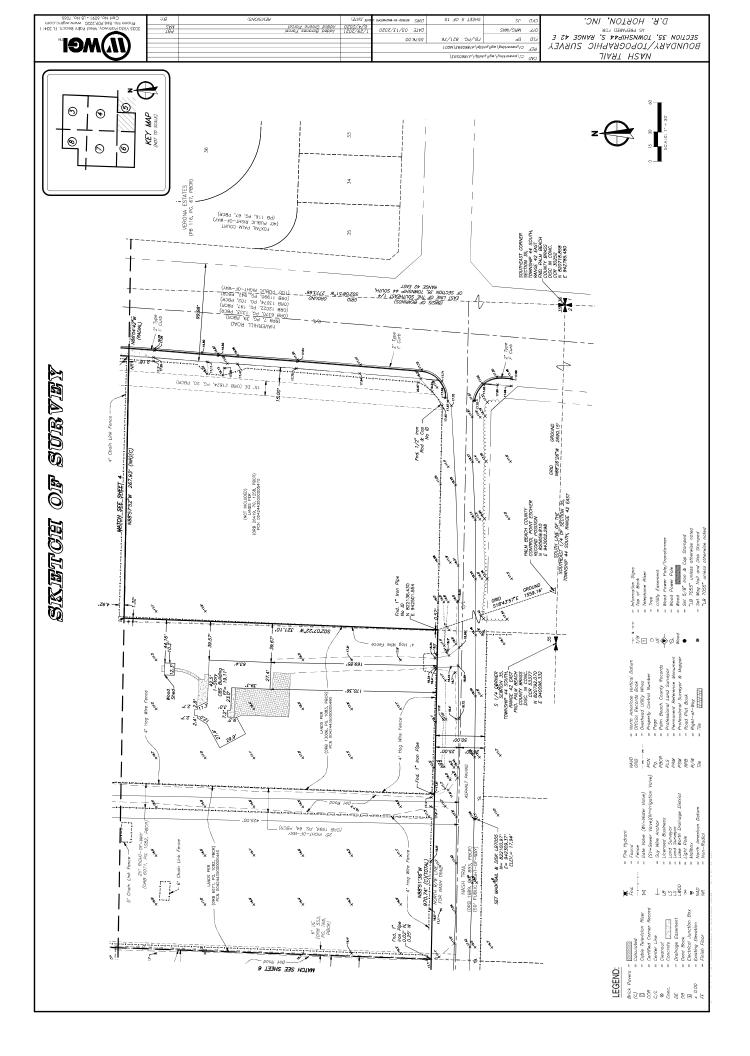

### **Overall and PLAT Description**

Said lands being more particularly described as follows:

A parcel of land lying within a portion of the Northeast quarter (NE 1/4) of the Southeast quarter (SE 1/4) of Section 35, Township 44 South, Range 42 East, Palm Beach County, Florida.

COMMENCE at the East quarter corner (E 1/4) of Section 35; Thence South 02°08'51" West along the East line of the Southeast quarter (SE 1/4) of said Section 35, for 64.15 feet; Thence North 88°51'28" West departing said East line of Section 35, for 60.43 feet to the POINT OF BEGINNING, said point being the intersection of the South right of way line of the LWDD L-15 Canal according to Official Records Book 6495, Page 761, Public Records Palm Beach County, Florida, and the West Right-of-Way line for Haverhill Road, according to Official Record Book 12022, Page 197, Public Records Palm Beach County, Florida; Thence, following two (2) courses being along said West right-of-way line for Haverhill Road, South 02°08'51" West, for 414.28 feet to a point of curvature with a curve concave to the West, said curve having a radius of 18,154.93 feet and a central angle of 01°46'26"; Thence Southerly along said curve for 562.10 feet to the South line of land recorded in Official Records Book 25925, Page 1423, Public Records Palm Beach County, Florida; Thence North 88°57'52" West along said South line, for 267.93 feet to a point on the East line of lands recorded in Official Records Book 13006, Page 1083, Public Records Palm Beach County, Florida; Thence South 02°07'22" West along said East line, for 321.10 feet to a point on the North Right-of-Way of Nash Trail, according to Official Records Book 1689, Page 895, Public Records of Palm Beach County, Florida; Thence North 88°51'36" West along said North Right-of-Way line for Nash Trail and a common South line of lands recorded in Official Records Book 13006, Page 1083, Official Records Book 6071, Page 1082, Official Records Book 31027, Page 668, Official Records Book 27089 Page 440, all being of the Public Records Palm Beach County, Florida, for 970.74 feet to a point on the East Right-of-Way for 52nd Drive South (formally Myers Rd.) according to Deed Book 1088, Page 518, Public Records Palm Beach County, Florida; Thence North 02°02'52" East along said East Right-of-Way for 52nd Drive South, and a common West line of lands recorded in Official Records Book 27089, Page 440, Official Records Book 30058, Page 5, all being of the Public Records Palm Beach County, Florida, for 1,007.96 feet; Thence South 89°10'24" East along a common North line of lands recorded in Official Records Book 30058, Page 5, Palm Beach County Public Records, Florida, for 297.38 feet; The following Three (3) courses being along the West, North and East lines of lands recorded in Official records Book 28980, Page 91, Official records Book 8925, Page 323, all being of the Public Records Palm Beach County; Thence North 02°04'22" East, for 281.16 feet to the South Right-of-Way line for LWDD L-15 canal; Thence South 89°16'39" East along said South Right-of-Way Line, for 952.14 feet to the POINT OF BEGINNING.

Said lands lying and situate in Palm Beach County, Florida.

Said lands contain 33.059 acres, more or less.