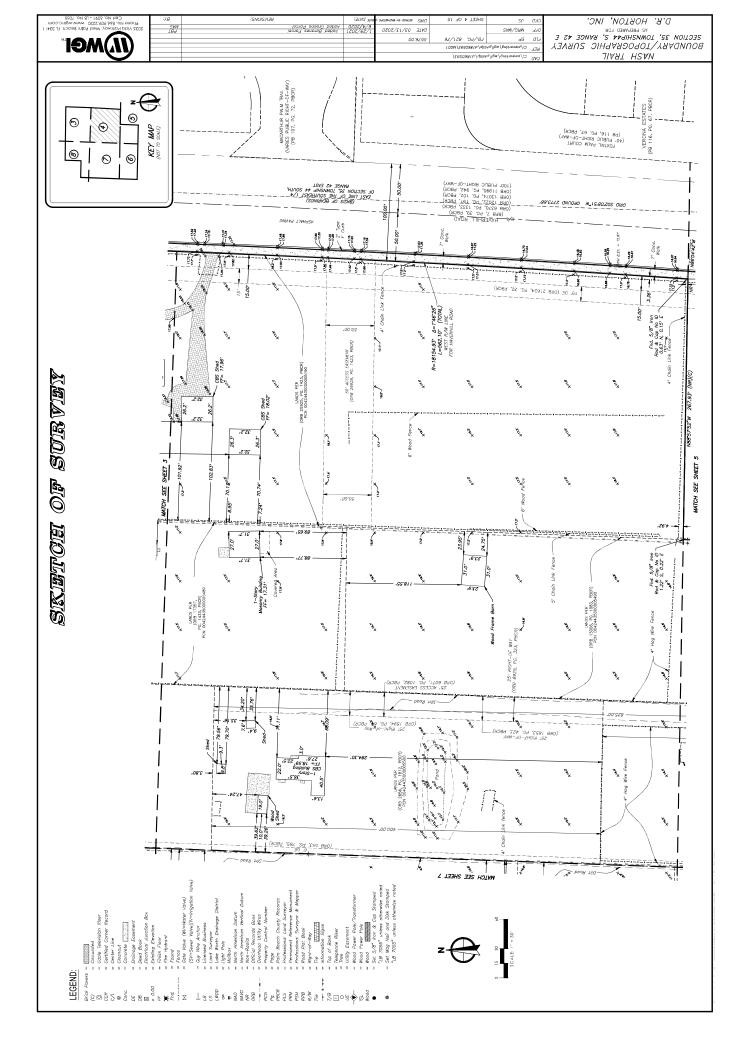

# INDEX OF SHEETS:

Banga 42 bast

LOCATIBD IN SECTION 85, TOWNSHIP 44 SOUTH,

BOUNDARY/TOPOGRAPHIC

PALM BEACH COUNTY, FLORIDA

SOB VEN

# Sheet 1 Sheet 2–8 Sheet 9–14 Sheet 15

284 SVW