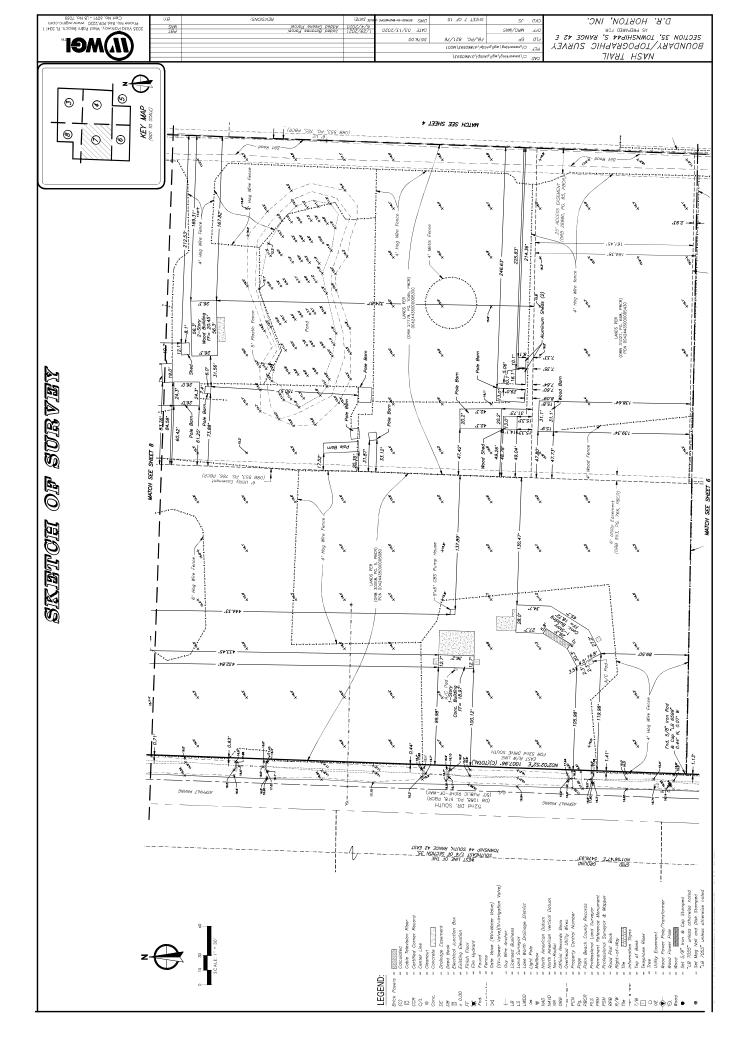

### **Overall and PLAT Description**

Said lands being more particularly described as follows:

A parcel of land lying within a portion of the Northeast quarter (NE 1/4) of the Southeast quarter (SE 1/4) of Section 35, Township 44 South, Range 42 East, Palm Beach County, Florida.

COMMENCE at the East quarter corner (E 1/4) of Section 35; Thence South 02°08'51" West along the East line of the Southeast quarter (SE 1/4) of said Section 35, for 64.15 feet; Thence North 88°51'28" West departing said East line of Section 35, for 60.43 feet to the POINT OF BEGINNING, said point being the intersection of the South right of way line of the LWDD L-15 Canal according to Official Records Book 6495, Page 761, Public Records Palm Beach County, Florida, and the West Right-of-Way line for Haverhill Road, according to Official Record Book 12022, Page 197, Public Records Palm Beach County, Florida; Thence, following two (2) courses being along said West right-of-way line for Haverhill Road, South 02°08'51" West, for 414.28 feet to a point of curvature with a curve concave to the West, said curve having a radius of 18,154.93 feet and a central angle of 01°46'26"; Thence Southerly along said curve for 562.10 feet to the South line of land recorded in Official Records Book 25925, Page 1423, Public Records Palm Beach County, Florida; Thence North 88°57'52" West along said South line, for 267.93 feet to a point on the East line of lands recorded in Official Records Book 13006, Page 1083, Public Records Palm Beach County, Florida; Thence South 02°07'22" West along said East line, for 321.10 feet to a point on the North Right-of-Way of Nash Trail, according to Official Records Book 1689, Page 895, Public Records of Palm Beach County, Florida; Thence North 88°51'36" West along said North Right-of-Way line for Nash Trail and a common South line of lands recorded in Official Records Book 13006, Page 1083, Official Records Book 6071, Page 1082, Official Records Book 31027, Page 668, Official Records Book 27089 Page 440, all being of the Public Records Palm Beach County, Florida, for 970.74 feet to a point on the East Right-of-Way for 52nd Drive South (formally Myers Rd.) according to Deed Book 1088, Page 518, Public Records Palm Beach County, Florida; Thence North 02°02'52" East along said East Right-of-Way for 52nd Drive South, and a common West line of lands recorded in Official Records Book 27089, Page 440, Official Records Book 30058, Page 5, all being of the Public Records Palm Beach County, Florida, for 1,007.96 feet; Thence South 89°10'24" East along a common North line of lands recorded in Official Records Book 30058, Page 5, Palm Beach County Public Records, Florida, for 297.38 feet; The following Three (3) courses being along the West, North and East lines of lands recorded in Official records Book 28980, Page 91, Official records Book 8925, Page 323, all being of the Public Records Palm Beach County; Thence North 02°04'22" East, for 281.16 feet to the South Right-of-Way line for LWDD L-15 canal; Thence South 89°16'39" East along said South Right-of-Way Line, for 952.14 feet to the POINT OF BEGINNING.

Said lands lying and situate in Palm Beach County, Florida.

Said lands contain 33.059 acres, more or less.