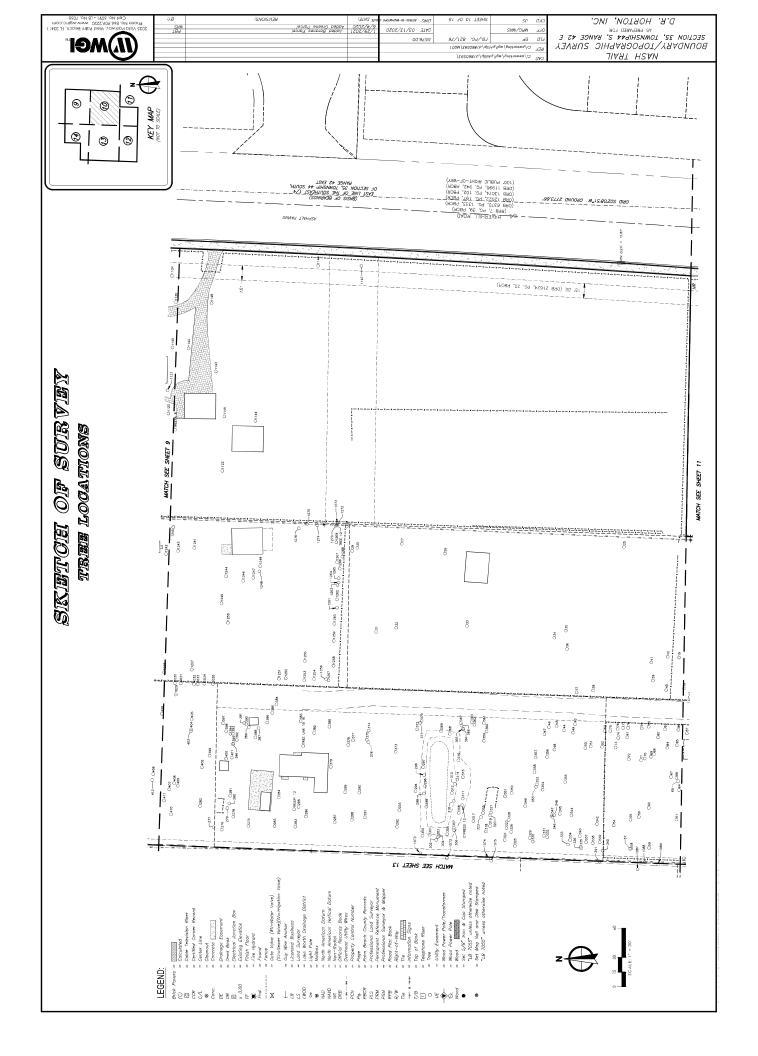

# NATIONAL FLOOD INSURANCE PROGRAM:

120192 & 120193 0757F, 0776F, 0760F & 0778F 10/05/2017 Community Number Panel Number Map Revision Date Flood Zone Base Flood Elevation

Cover Sketch of Survey Tree Locations Tree Tabulation Table

# INDEX OF SHEETS:

Banga 42 bast

LOCATIBD IN SECTION 85, TOWNSHIP 44 SOUTH,

BOUNDARY/TOPOGRAPHIC

PALM BEACH COUNTY, FLORIDA

SOB VEN

# Sheet 1 Sheet 2–8 Sheet 9–14 Sheet 15

284 SVW