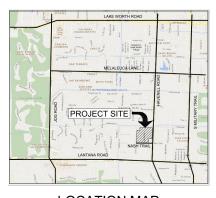

- 1. <u>Location and Size.</u> The proposed District is located entirely within the City of Greenacres, Florida, and covers approximately 33.059 acres of land, more or less. **Exhibit 1** depicts the general location of the project. The site is generally located northwest of the intersection of Nash Trail and Havernhill Road. The sketch and metes and bounds descriptions of the external boundary of the proposed District is set forth in **Exhibit 2**.
- 2. <u>Excluded Parcels.</u> There are no parcels within the external boundaries of the proposed District which are to be excluded from the District.
- 3. <u>Landowner Consents.</u> Petitioner has obtained written consent to establish the proposed District from the owners of one hundred percent (100%) of the real property located within the proposed District in accordance with Section 190.005, Florida Statutes. Consent to the establishment of a community development district is contained in **Exhibit 3**.
- 4. <u>Initial Board Members.</u> The five (5) persons designated to serve as initial members of the Board of Supervisors of the proposed District are Christian Cotter, Mary Moulton, Rachel Wolfe, Zachary Griffin and Maria Camporeale. All of the listed persons are residents of the state of Florida and citizens of the United States of America.
- 5. <u>Name.</u> The proposed name of the District is the Blossom Trail Community Development District.
- 6. <u>Major Water and Wastewater Facilities.</u> **Exhibit 4** shows the existing and proposed major trunk water mains and sewer connections serving the lands within and around the proposed District.
- 7. <u>District Facilities and Services.</u> **Exhibit 5** describes the type of facilities Petitioner presently expects the proposed District to finance, fund, construct, acquire and install, as well as the estimated costs of construction. At present, these improvements are estimated to be made, acquired, constructed and installed in one (1) phase over an estimated one and a half (1 ½) year period from July 2022 July 2024. Actual construction timetables and expenditures will likely vary, due in part to the effects of future changes in the economic conditions upon costs such as labor, services, materials, interest rates and market conditions.

## **LOCATION MAP**

**NO SCALE** 

PROJECT LOCATION:
NORTHWEST CORNER OF HAVERHILL ROAD AND NASH TRAIL,
GREENACRES FLORIDA