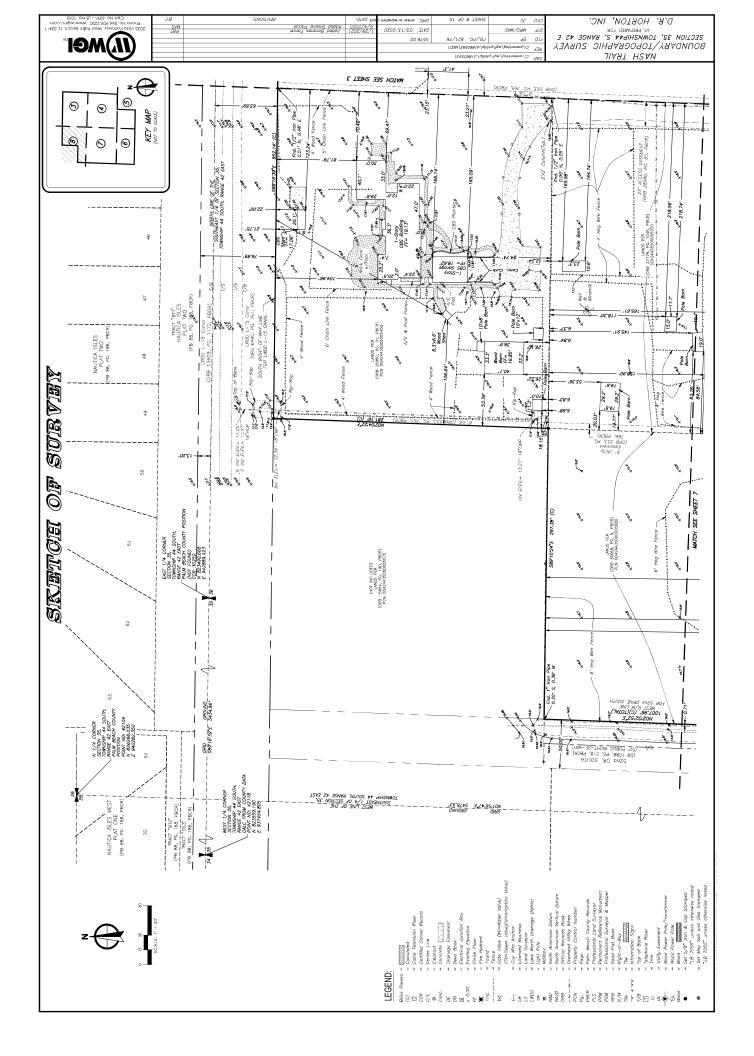

### **Overall and PLAT Description**

Said lands being more particularly described as follows:

A parcel of land lying within a portion of the Northeast quarter (NE 1/4) of the Southeast quarter (SE 1/4) of Section 35, Township 44 South, Range 42 East, Palm Beach County, Florida.

COMMENCE at the East quarter corner (E 1/4) of Section 35; Thence South 02°08'51" West along the East line of the Southeast quarter (SE 1/4) of said Section 35, for 64.15 feet; Thence North 88°51'28" West departing said East line of Section 35, for 60.43 feet to the POINT OF BEGINNING, said point being the intersection of the South right of way line of the LWDD L-15 Canal according to Official Records Book 6495, Page 761, Public Records Palm Beach County, Florida, and the West Right-of-Way line for Haverhill Road, according to Official Record Book 12022, Page 197, Public Records Palm Beach County, Florida; Thence, following two (2) courses being along said West right-of-way line for Haverhill Road, South 02°08'51" West, for 414.28 feet to a point of curvature with a curve concave to the West, said curve having a radius of 18,154.93 feet and a central angle of 01°46'26"; Thence Southerly along said curve for 562.10 feet to the South line of land recorded in Official Records Book 25925, Page 1423, Public Records Palm Beach County, Florida; Thence North 88°57'52" West along said South line, for 267.93 feet to a point on the East line of lands recorded in Official Records Book 13006, Page 1083, Public Records Palm Beach County, Florida; Thence South 02°07'22" West along said East line, for 321.10 feet to a point on the North Right-of-Way of Nash Trail, according to Official Records Book 1689, Page 895, Public Records of Palm Beach County, Florida; Thence North 88°51'36" West along said North Right-of-Way line for Nash Trail and a common South line of lands recorded in Official Records Book 13006, Page 1083, Official Records Book 6071, Page 1082, Official Records Book 31027, Page 668, Official Records Book 27089 Page 440, all being of the Public Records Palm Beach County, Florida, for 970.74 feet to a point on the East Right-of-Way for 52nd Drive South (formally Myers Rd.) according to Deed Book 1088, Page 518, Public Records Palm Beach County, Florida; Thence North 02°02'52" East along said East Right-of-Way for 52nd Drive South, and a common West line of lands recorded in Official Records Book 27089, Page 440, Official Records Book 30058, Page 5, all being of the Public Records Palm Beach County, Florida, for 1,007.96 feet; Thence South 89°10'24" East along a common North line of lands recorded in Official Records Book 30058, Page 5, Palm Beach County Public Records, Florida, for 297.38 feet; The following Three (3) courses being along the West, North and East lines of lands recorded in Official records Book 28980, Page 91, Official records Book 8925, Page 323, all being of the Public Records Palm Beach County; Thence North 02°04'22" East, for 281.16 feet to the South Right-of-Way line for LWDD L-15 canal; Thence South 89°16'39" East along said South Right-of-Way Line, for 952.14 feet to the POINT OF BEGINNING.

Said lands lying and situate in Palm Beach County, Florida.

Said lands contain 33.059 acres, more or less.