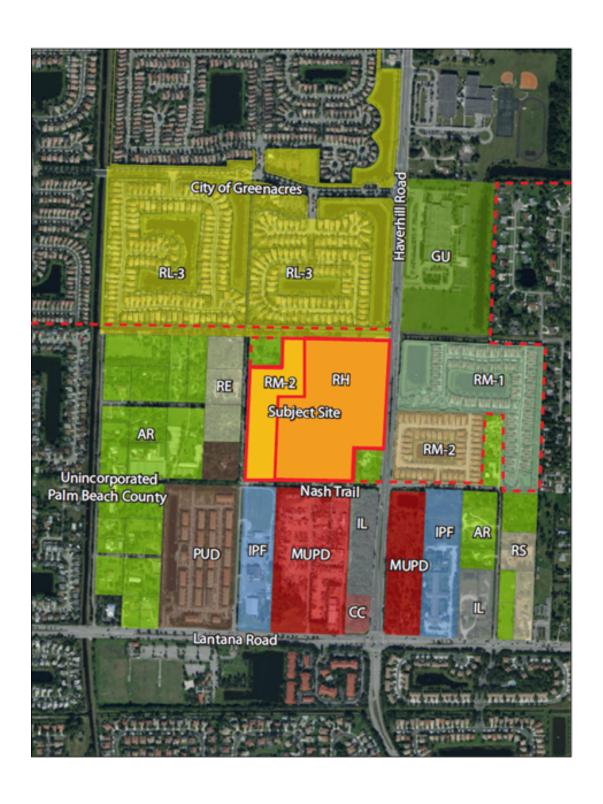

- 1. <u>Location and Size.</u> The proposed District is located entirely within the City of Greenacres, Florida, and covers approximately 33.059 acres of land, more or less. **Exhibit 1** depicts the general location of the project. The site is generally located northwest of the intersection of Nash Trail and Havernhill Road. The sketch and metes and bounds descriptions of the external boundary of the proposed District is set forth in **Exhibit 2**.
- 2. <u>Excluded Parcels.</u> There are no parcels within the external boundaries of the proposed District which are to be excluded from the District.
- 3. <u>Landowner Consents.</u> Petitioner has obtained written consent to establish the proposed District from the owners of one hundred percent (100%) of the real property located within the proposed District in accordance with Section 190.005, Florida Statutes. Consent to the establishment of a community development district is contained in **Exhibit 3**.
- 4. <u>Initial Board Members.</u> The five (5) persons designated to serve as initial members of the Board of Supervisors of the proposed District are Christian Cotter, Mary Moulton, Rachel Wolfe, Zachary Griffin and Maria Camporeale. All of the listed persons are residents of the state of Florida and citizens of the United States of America.
- 5. <u>Name.</u> The proposed name of the District is the Blossom Trail Community Development District.
- 6. <u>Major Water and Wastewater Facilities.</u> **Exhibit 4** shows the existing and proposed major trunk water mains and sewer connections serving the lands within and around the proposed District.
- 7. <u>District Facilities and Services.</u> **Exhibit 5** describes the type of facilities Petitioner presently expects the proposed District to finance, fund, construct, acquire and install, as well as the estimated costs of construction. At present, these improvements are estimated to be made, acquired, constructed and installed in one (1) phase over an estimated one and a half (1 ½) year period from July 2022 July 2024. Actual construction timetables and expenditures will likely vary, due in part to the effects of future changes in the economic conditions upon costs such as labor, services, materials, interest rates and market conditions.

- 8. <u>Existing and Future Land Uses.</u> The existing use of the lands within the proposed District is vacant/residential. The future general distribution, location and extent of the public and private land uses within and adjacent to the proposed District by land use plan element are shown in **Exhibit 6**. These proposed land uses are consistent with the City of Green Acres Comprehensive Plan.
- 9. <u>Statement of Estimated Regulatory Costs.</u> **Exhibit 7** is the statement of estimated regulatory costs ("SERC") prepared in accordance with the requirements of Section 120.541, Florida Statutes. The SERC is based upon presently available data. The data and methodology used in preparing the SERC accompany it.
- 10. <u>Authorized Agent.</u> The Petitioner is authorized to do business in the State of Florida. The Petitioner has designated Jere Earlywine as its authorized agent. See **Exhibit 8** Authorization of Agent. Copies of all correspondence and official notices should be sent to: