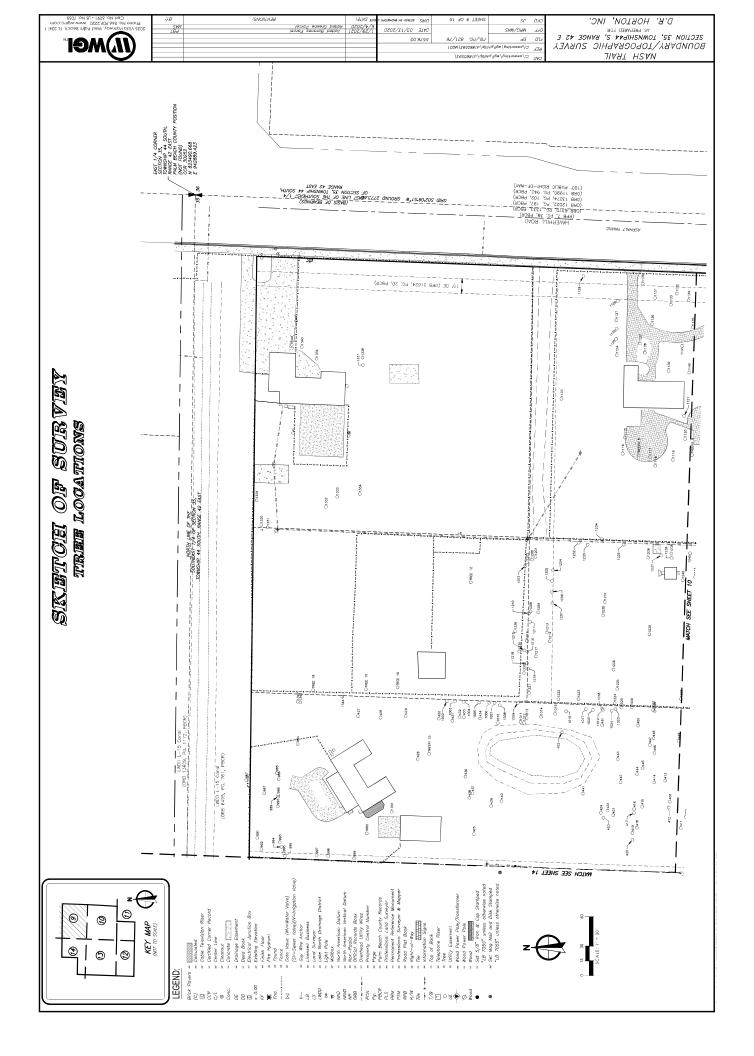

# NATIONAL FLOOD INSURANCE PROGRAM:

120192 & 120193 0757F, 0776F, 0760F & 0778F 10/05/2017 Community Number Panel Number Map Revision Date Flood Zone Base Flood Elevation

Cover Sketch of Survey Tree Locations Tree Tabulation Table

# INDEX OF SHEETS:

Banga 42 bast

LOCATIBD IN SECTION 85, TOWNSHIP 44 SOUTH,

BOUNDARY/TOPOGRAPHIC

PALM BEACH COUNTY, FLORIDA

SOB VEN

# Sheet 1 Sheet 2–8 Sheet 9–14 Sheet 15

284 SVW

## SURVEYORS NOTES: