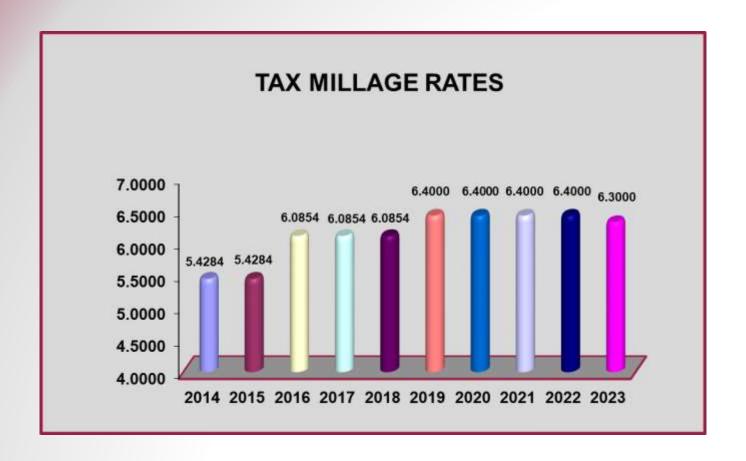

ncing Uses     |                     | \$35,248,173    | \$840,247                    | \$403,260                | \$22,216,335                 | \$58,708,015 |
| Interfund Transfers - OUT                   |                     | 14,305,000      |                              |                          | 0                            | 14,305,000   |
| Total Appropriated Expenditure              | s and other Uses    | \$49,553,173    | \$840,247                    | \$403,260                | \$22,216,335                 | \$73,013,015 |

<sup>\*</sup> Several funds within this fund type are restricted. See Special Revenue Funds for details. Forfeitures Fund revenues are not budgeted per Chapter 932, Florida Statutes, which prohibits budgeting of these revenues.

# Millage Rate for 2023