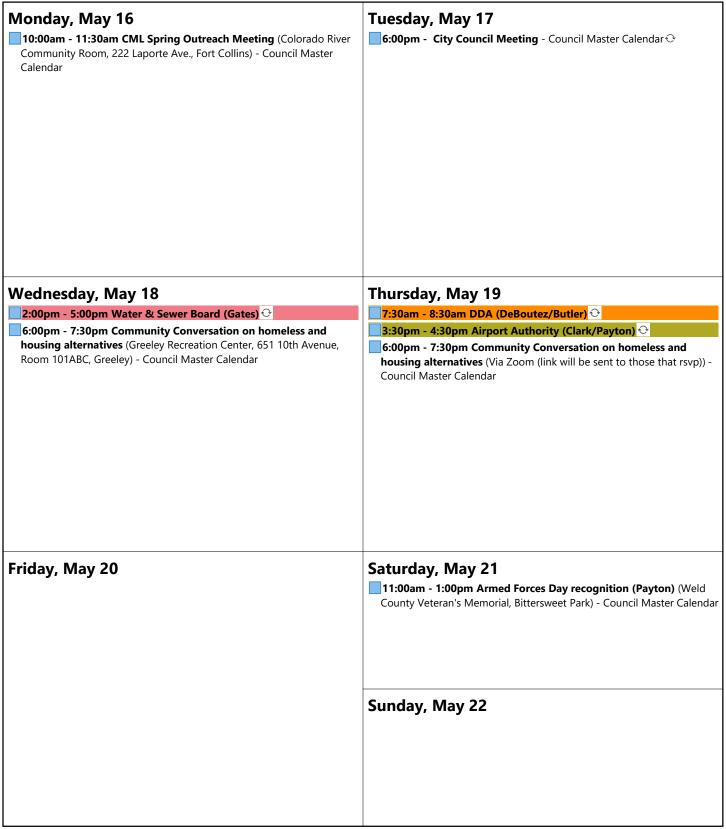

## May 16, 2022 -May 22, 2022

| May 2022 |      |    |    |    |    |    |
|----------|------|----|----|----|----|----|
| SuM      | o Tu | Иο | We | Th | Fr | Sa |
|          | 2 3  |    |    |    |    |    |
| 8        | 9 10 | 9  | 11 | 12 | 13 | 14 |
| 15 1     | 6 17 | 16 | 18 | 19 | 20 | 21 |
| 22 2     | 3 24 | 23 | 25 | 26 | 27 | 28 |
| 29 3     | 0 31 | 30 |    |    |    |    |