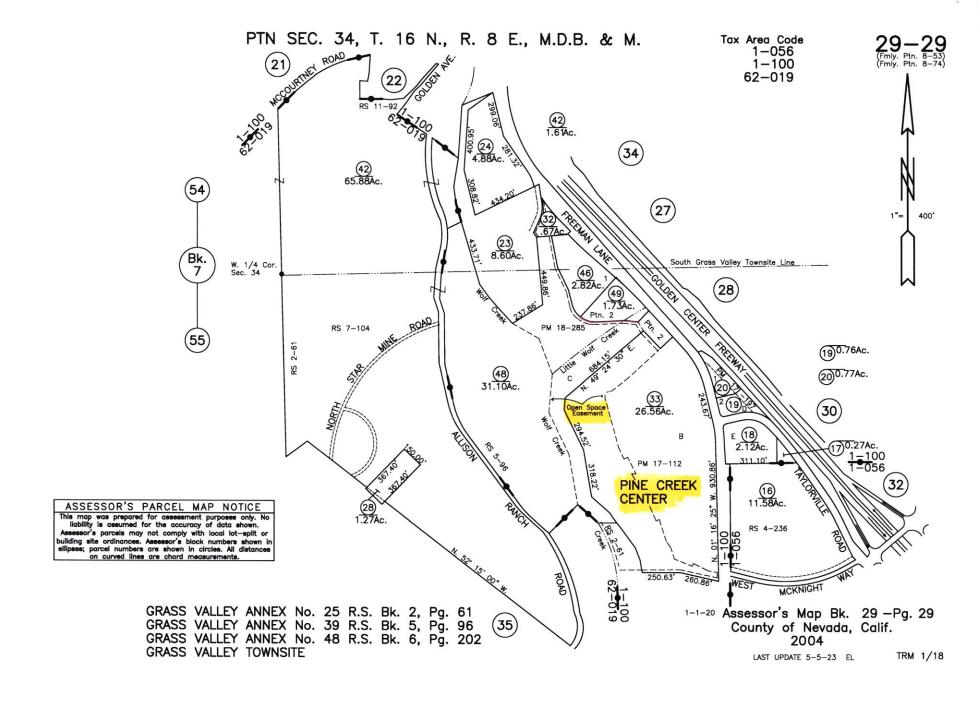

We wish to bring to your attention a serious fire safety problem affecting Freeman Lane housing communities.

Our concern is with an area belonging to The Pine Creek Shopping Center that presents an imminent fire danger. The attached assessor's map identifies this area as an "Open Space Easement." This is an area of extremely combustible vegetation including stands of crowded trees and dense underbrush, as can be seen in the two attached photographs. One was taken behind Raley's and the other is a view up from the Wolf Creek Trail. The easement constitutes the area extending the length of the shopping center and down from the drive behind the center to the trail.

Cell: (530)277-9566; LL (530) 273-0749

pamwcljung@gmail.com

View of Grass Valley easement on Pine Creek Shopping Center property taken from behind Raley's on Sept. 8, 2024

View of Grass Valley easement on Pine Creek Shopping Center property taken from the Wolf Creek Trail on Sept. 13, 2024