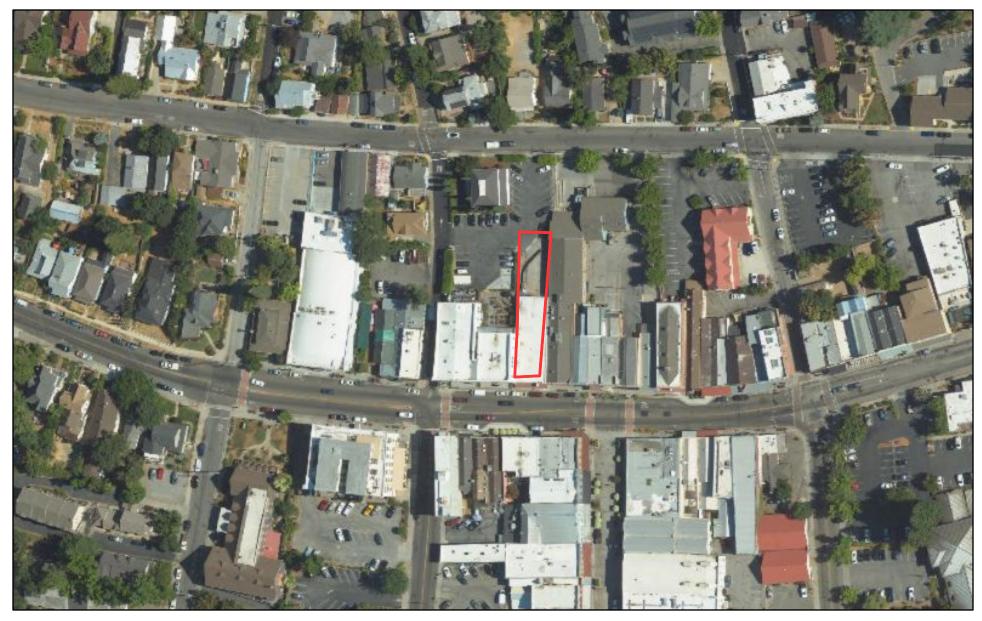

# Soulspace Minor Sign Review 206 West Main Street (25PLN-23)

### Attachment List

- 1. Vicinity and Aerial Exhibit
- 2. Universal Application
- 3. Sign Proposal Exhibit

## 206 W Main - Aerial



7/1/2025, 11:06:35 AM



### 206 W Main - Vicinity



7/1/2025, 11:04:06 AM



Nevada County GIS

### **UNIVERSAL PLANNING APPLICATION**



| Application Types