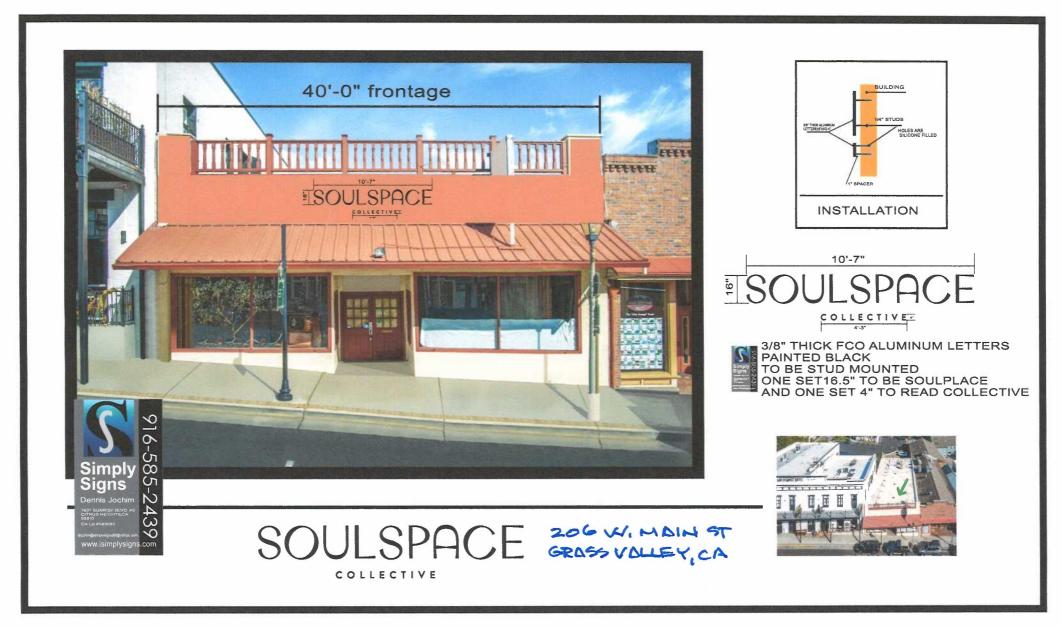

# Soulspace Minor Sign Review 206 West Main Street (25PLN-23)

### Attachment List

- 1. Vicinity and Aerial Exhibit
- 2. Universal Application
- 3. Sign Proposal Exhibit