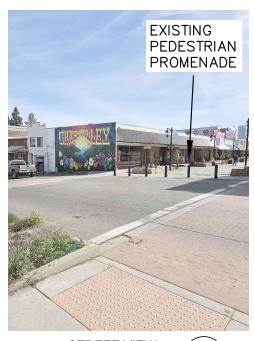

#### **Existing Conditions**

Prior to 2023, the intersection was 3-way stop-controlled with crosswalks across all three legs. In 2023, the City converted Mill Street between Neal Street and W. Main Street to a pedestrian promenade – restricting vehicular traffic at each end with bollards. All vehicle turns to and from Mill Street were eliminated, however the crosswalks and stop signs on W. Main Street remained after the project was completed. The resulting intersection has single direction stop-control before the first crosswalk in each direction on W. Main Street and then drivers encounter an unprotected crosswalk 40-ft later which, without the former road intersection, now essentially functions as a mid-block crosswalk. W. Main Street is at a 10% grade. Appendix A contains an aerial map of the intersection.

The conversion of Mill Street to a pedestrian promenade has resulted in the following:

- A crosswalk configuration with two successive crosswalks in each direction (one controlled and the other uncontrolled) that is unusual and, under any other circumstances, wouldn't otherwise be designed or constructed in this configuration.
- Pedestrians appear confused by the unusual configuration of the two crosswalks, and some appear tempted to cross through the middle of the intersection directly into the pedestrian promenade.
- Vehicle confusion at double crosswalks:
  - Vehicle approach the first crosswalk and stop due to the stop sign.
  - Vehicles approach the second crosswalk and aren't sure if they need to stop or not. Pedestrians assume on-coming traffic will stop for them.