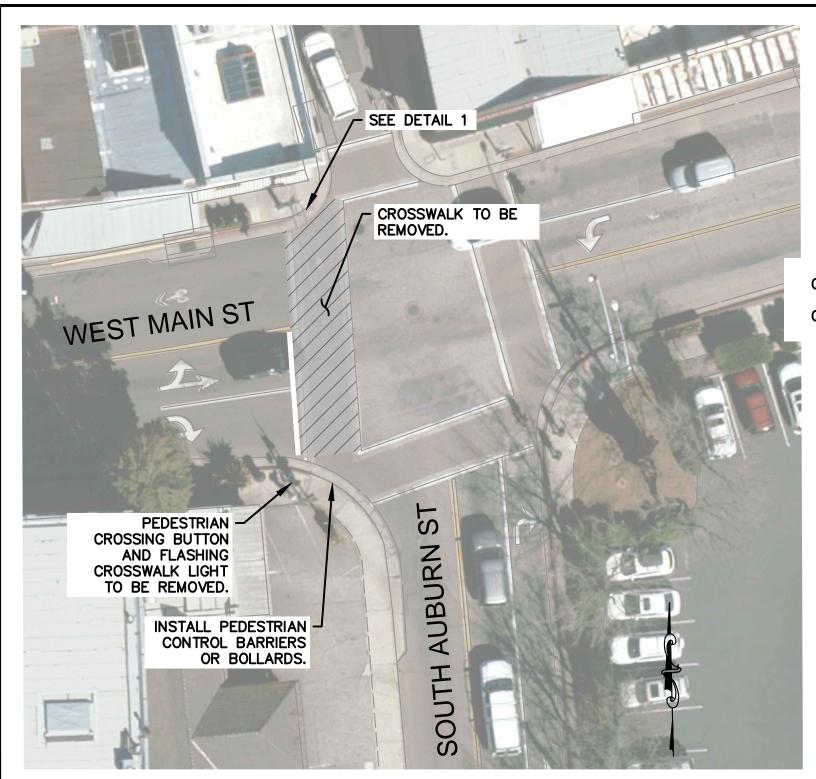

AERIAL VIEW
SCALE: 1" = 20'

COASTLAND

DEEM

11641 Blocker Dr, Ste 170, Auburn, CA 95603 530.888.9929 | coastlandcivil.com

INTERSECTION IMPROVEMENTS

APPENDIX B1

EXISTING SITE PLAN

PEDESTRIAN
CROSSING BUTTON
AND FLASHING
CROSSWALK LIGHT
TO BE REMOVED.

PEDESTRIAN CROSSING BUTTON
ON NORTHWEST CORNER

SCALE: NTS

PEDESTRIAN

1 SCALE: NTS

ALTERNATIVE 1 SCHEMATIC

SCALE: 1" = 20'

0 10 20 30 SCALE IN FEET INTERSECTION IMPROVEMENTS

APPENDIX B2