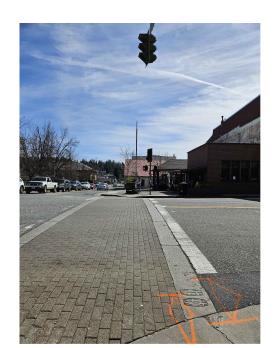

#### Intersection #2: W. Main Street & S. Auburn Street

#### **Existing Conditions**

This location is a four-way signal-controlled intersection with crosswalks on each leg. It is a relatively high-volume intersection for the area and used by though traffic and visitors to the downtown area. Appendix B shows an aerial map.

The City is concerned that drivers turning left from S. Auburn Street onto W. Main Street are unaware of pedestrians crossing W. Main Street. Officer Herrera suspects drivers making the left turn are not focused on pedestrians in the crosswalk. No traffic incident reports were provided.