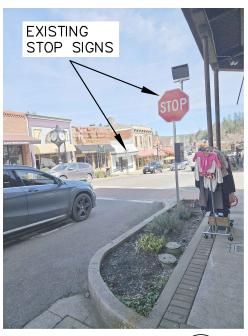

#### Appendix A: W. Main and Mill Street Maps

Source: Google Maps; Site Photos

Figures:

A1. Existing Site Plan

A2. Alternative 2 Site Plan

MAIN ST GRADE

SCALE: NTS

STREET VIEW

STREET VIEW

AERIAL VIEW
SCALE: 1" = 20'

SCALE IN FEET

INTERSECTION IMPROVEMENTS **APPENDIX A1 EXISTING SITE PLAN** 

COASTLAND

SCALE: NTS

MILL STREET FACING NORTH

SCALE: NTS