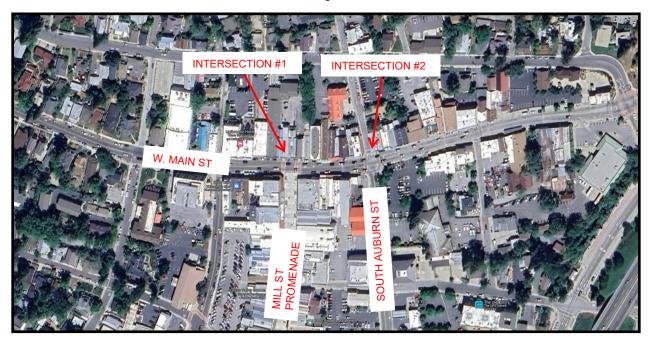

The two study intersections are adjacent each other and located in the center of downtown Grass Valley, northwest of Highway 49, on W. Main Street. The area is primarily commercial, with many local shops and restaurants that generate substantial pedestrian traffic. Figure 1 shows the locations of the two intersections being reviewed.

Figure 1: Vicinity Map of Analysis Areas