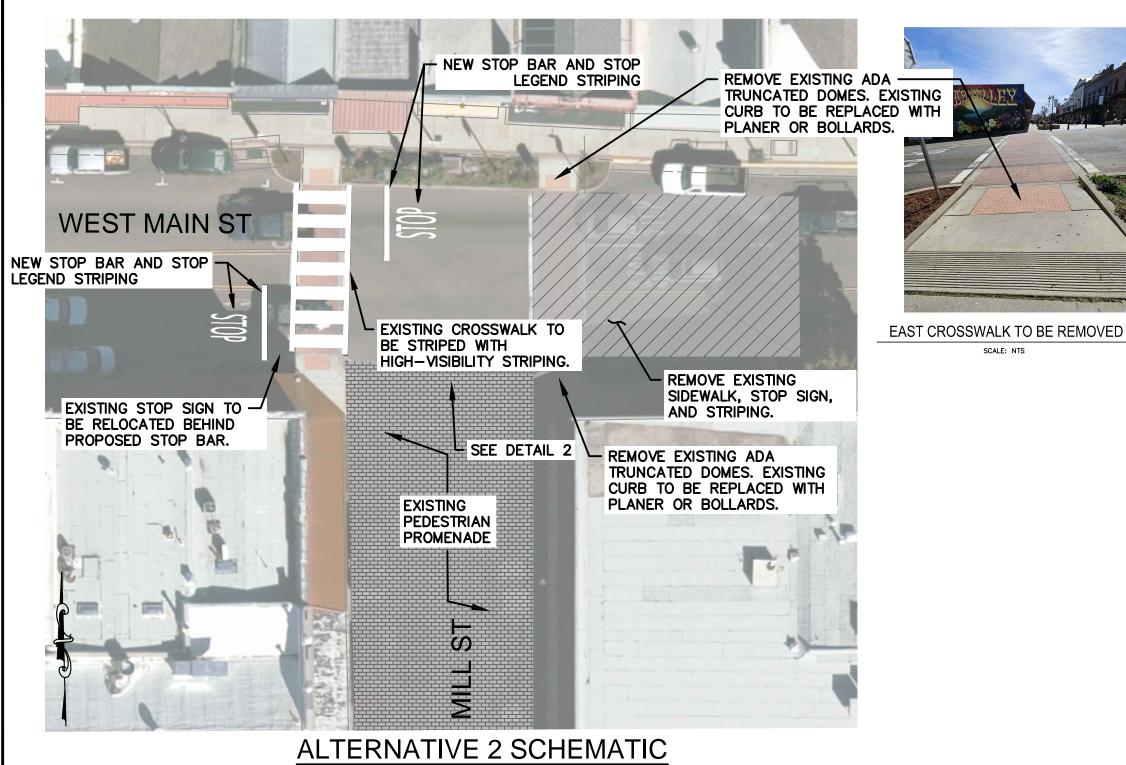

#### Alternatives

Alternatives to improve pedestrian safety:

| Alt.       | Description                                                                                                                                                                                                                                                                           | Pros                                                                                  | Cons                                                                               | Cost                  |
|------------|---------------------------------------------------------------------------------------------------------------------------------------------------------------------------------------------------------------------------------------------------------------------------------------|---------------------------------------------------------------------------------------|------------------------------------------------------------------------------------|-----------------------|
| 1          | Add high visibility crosswalk striping<br>and signs to enhance crosswalk<br>visibility at both locations.                                                                                                                                                                             | Lower Cost Enhances driver awareness                                                  | Vehicle & pedestrian confusion remain                                              | \$10,000-<br>\$15,000 |
| <b>2</b> ª | <ul> <li>Eliminate the easterly/downhill crosswalk.</li> <li>Add high visibility crosswalk striping.</li> <li>Move easterly stop sign uphill to the westerly crosswalk location.</li> <li>Bring limit lines (stop bars) on both sides within 10-ft of remaining crosswalk.</li> </ul> | Pedestrians are all within a stop-controlled crosswalk.  Vehicle confusion eliminated | Higher cost                                                                        | \$20,000-<br>\$30,000 |
| 3          | <ul> <li>Eliminate the westerly/uphill crosswalk.</li> <li>Add high visibility crosswalk striping.</li> <li>Move westerly stop sign downhill to the easterly crosswalk location.</li> <li>Bring limit lines (stop bars) on both sides within 10-ft of remaining crosswalk.</li> </ul> | Pedestrians are all within a stop-controlled crosswalk.  Vehicle confusion eliminated | Higher cost  Eastbound stop sign may block access to part of pedestrian promenade. | \$20,000-<br>\$30,000 |
| 4          | <ul> <li>Eliminate both existing crosswalks and make a new extra-wide textured crosswalk in the middle of the intersection - an extension of the promenade across W. Main Street.</li> <li>Install new stop signs and pavement markings</li> </ul>                                    | Pedestrian<br>friendly<br>Excellent ADA<br>Accessibility<br>Very visible              | Much higher cost  Longer ped. exposure to vehicles  Likely to slow traffic flow    | \$54,000-<br>\$68,000 |

<sup>&</sup>lt;sup>a</sup> Recommended alternative, see Appendix A for exhibit.

#### Conclusions and Recommendations

Alternative 2 is recommended. Despite its higher cost than Alternative 1, it upholds the overall goal of pedestrian safety by consolidating pedestrian traffic into a single stop-controlled crosswalk, thereby reducing pedestrian and vehicle confusion. While Alternative 3 provides similar improvements to Alternative 2, the stop sign placement on eastbound Main Street is problematic as it may block full access to the promenade when bollards are removed. Alternative 4 has a high cost and may delay through traffic more than other alternatives.