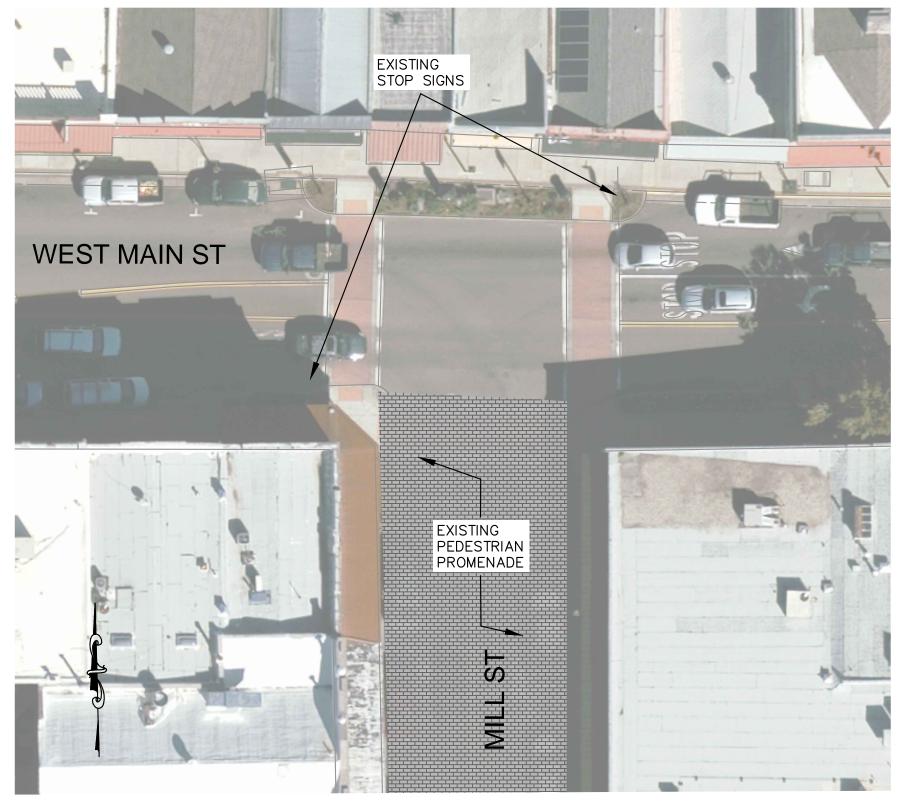

#### **Existing Conditions**

Prior to 2023, the intersection was 3-way stop-controlled with crosswalks across all three legs. In 2023, the City converted Mill Street between Neal Street and W. Main Street to a pedestrian promenade – restricting vehicular traffic at each end with bollards. All vehicle turns to and from Mill Street were eliminated, however the crosswalks and stop signs on W. Main Street remained after the project was completed. The resulting intersection has single direction stop-control before the first crosswalk in each direction on W. Main Street and then drivers encounter an unprotected crosswalk 40-ft later which, without the former road intersection, now essentially functions as a mid-block crosswalk. W. Main Street is at a 10% grade. Appendix A contains an aerial map of the intersection.

The conversion of Mill Street to a pedestrian promenade has resulted in the following:

- A crosswalk configuration with two successive crosswalks in each direction (one controlled and the other uncontrolled) that is unusual and, under any other circumstances, wouldn't otherwise be designed or constructed in this configuration.
- Pedestrians appear confused by the unusual configuration of the two crosswalks, and some appear tempted to cross through the middle of the intersection directly into the pedestrian promenade.
- Vehicle confusion at double crosswalks:
  - Vehicle approach the first crosswalk and stop due to the stop sign.
  - Vehicles approach the second crosswalk and aren't sure if they need to stop or not. Pedestrians assume on-coming traffic will stop for them.

#### Appendix A: W. Main and Mill Street Maps

Source: Google Maps; Site Photos

Figures:

A1. Existing Site Plan

A2. Alternative 2 Site Plan

MAIN ST GRADE

SCALE: NTS

STREET VIEW

STREET VIEW

AERIAL VIEW
SCALE: 1" = 20'

SCALE IN FEET

INTERSECTION IMPROVEMENTS **APPENDIX A1 EXISTING SITE PLAN** 

COASTLAND

SCALE: NTS

MILL STREET FACING NORTH

SCALE: NTS