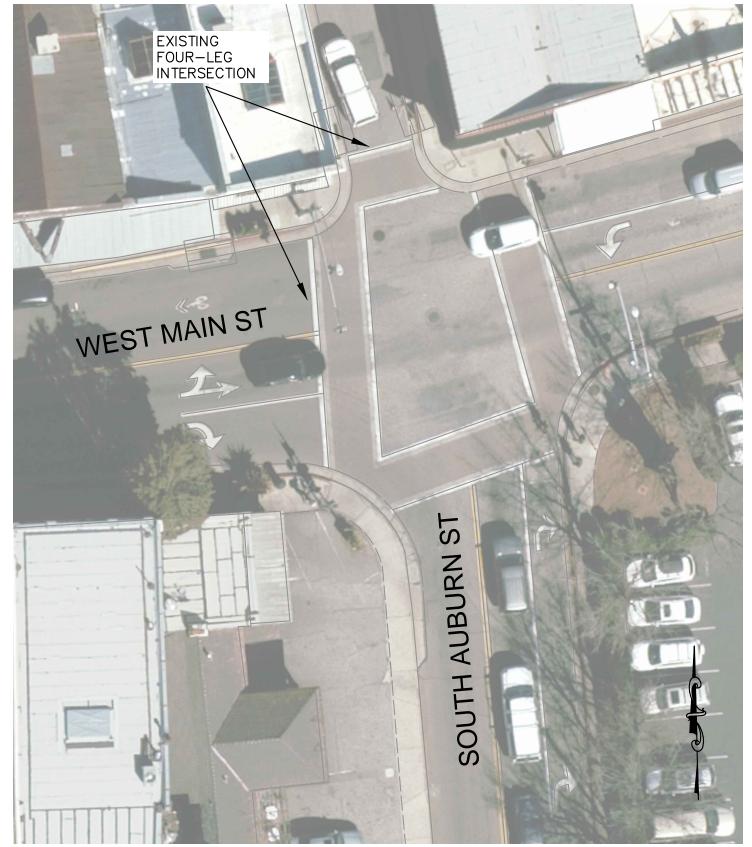

#### **Existing Conditions**

This location is a four-way signal-controlled intersection with crosswalks on each leg. It is a relatively high-volume intersection for the area and used by though traffic and visitors to the downtown area. Appendix B shows an aerial map.

The City is concerned that drivers turning left from S. Auburn Street onto W. Main Street are unaware of pedestrians crossing W. Main Street. Officer Herrera suspects drivers making the left turn are not focused on pedestrians in the crosswalk. No traffic incident reports were provided.