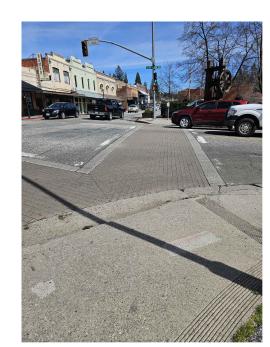

#### Intersection #2: W. Main Street & S. Auburn Street

#### **Existing Conditions**

This location is a four-way signal-controlled intersection with crosswalks on each leg. It is a relatively high-volume intersection for the area and used by though traffic and visitors to the downtown area. Appendix B shows an aerial map.