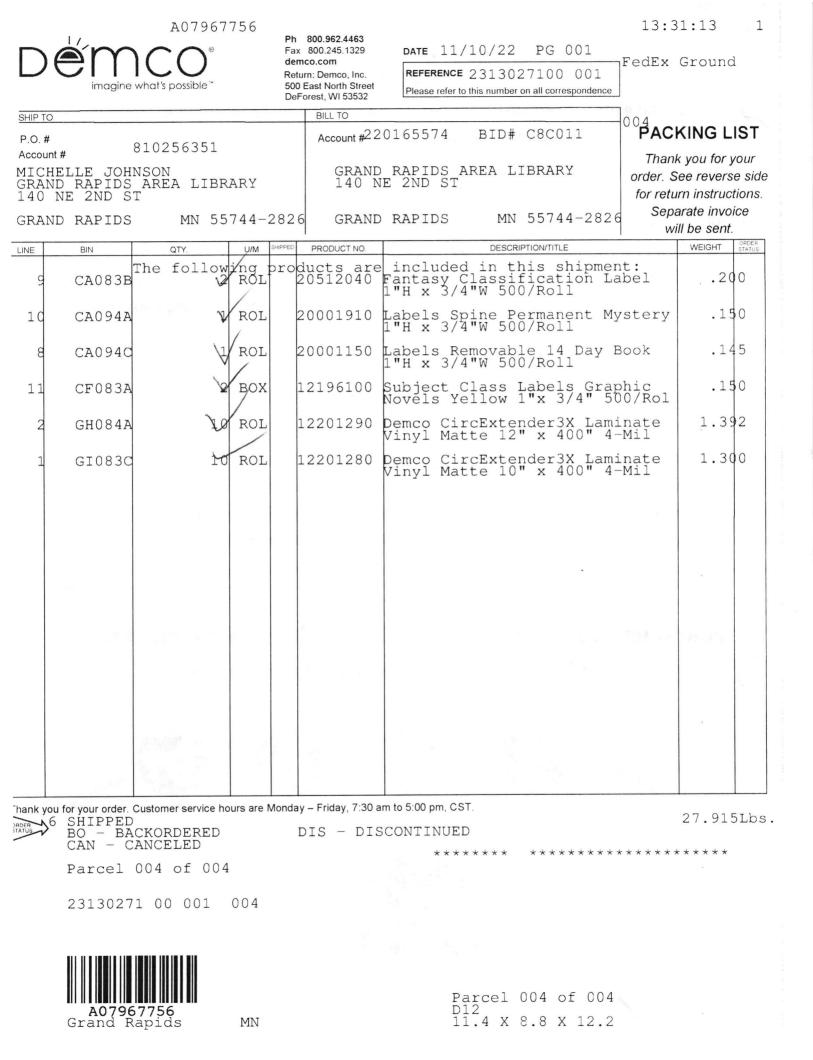

|                 |                   | A07974              | 030         |        |                                      |                     |                                           | 8:0           | )1:50 1           |
|-----------------|-------------------|---------------------|-------------|--------|--------------------------------------|---------------------|-------------------------------------------|---------------|-------------------|
|                 | á'm               |                     |             |        | 800.962.4463<br>800.245.1329         | <b>date</b> 11/     | 10/22 PG 001                              |               |                   |
| $\mathcal{D}$   | en                | ICO                 |             |        | nco.com<br>Irn: Demco, Inc.          | ·                   | 2313027100 001                            | FedEx         | Ground            |
|                 | imagine           | what's possible™    |             | 500    | East North Street<br>orest, WI 53532 | 1.2                 | this number on all correspondence         |               |                   |
| SHIP TO         | )                 |                     |             |        | BILL TO                              |                     |                                           | 7             |                   |
| P.O. #          |                   |                     |             |        | Account #220                         | 165574              | BID# C8C011                               | PAC           | KING LIST         |
| Accour          |                   | 810256351           |             |        |                                      |                     |                                           |               | k you for your    |
| MICH            | HELLE JOH         | NSON                | VII         |        | GRAND                                | RAPIDS A<br>2ND ST  | REA LIBRARY                               |               | See reverse side  |
| 140             | NE 2ND S          | AREA LIBR<br>T      | AKI         |        | 140 NE                               | ZND SI              |                                           |               | Irn instructions. |
| GRAN            | ND RAPIDS         | MN 55               | 744-2       | 826    | GRAND                                | RAPIDS              | MN 55744-282                              | 0             | arate invoice     |
|                 |                   |                     |             |        |                                      |                     |                                           | W W           | ill be sent.      |
| LINE            | BIN               | QTY.<br>The fellow  |             | HIPPED | PRODUCT NO.                          | ingluded            | DESCRIPTION/TITLE                         | nt.           | WEIGHT STATUS     |
| 3               | MA121A            | THE TOTTOW          | CTN         | ιυμ    | 2221400 P                            | aperfold            | in this shipme:<br>14"H 28" Jacke<br>/Ctn | t             | 5.000             |
|                 |                   |                     | 1           |        |                                      |                     |                                           |               |                   |
| 4               | MA171A            | ~ ~                 | CTN         | h      | Band<br>2221600 P                    | 1 units<br>aperfold | 16"H 30" Jacke<br>/Ctn                    | t.            | 5.500             |
|                 |                   |                     |             |        | Ľ                                    | ength 50            | /Ctn                                      | -             |                   |
|                 | M3 0 0 1 3        | h                   | CITIN       |        | Band                                 | 1 units             | 10 111 201 5                              |               |                   |
| 5               | MA221A            | 2                   | CTN         | ۲      | .2221220 P                           | ong Book            | 12"H x 32" Ext<br>Jacket Covers           | ra<br>50/Ctn  | 4.725             |
|                 |                   |                     |             |        |                                      | 2 units             |                                           |               |                   |
|                 |                   |                     |             |        |                                      |                     |                                           |               |                   |
|                 |                   |                     |             |        |                                      |                     |                                           |               |                   |
|                 |                   |                     |             |        |                                      |                     |                                           |               |                   |
|                 |                   |                     |             |        |                                      |                     |                                           |               |                   |
|                 |                   | a na a sa sa sa     |             |        |                                      |                     |                                           |               |                   |
|                 |                   |                     |             |        |                                      |                     |                                           |               |                   |
|                 |                   |                     |             |        |                                      |                     |                                           |               |                   |
|                 |                   |                     |             |        |                                      |                     |                                           |               |                   |
|                 |                   |                     |             |        |                                      |                     |                                           |               |                   |
|                 |                   |                     |             |        |                                      |                     |                                           |               |                   |
|                 |                   |                     | 1 · · · ·   |        | 1 * NØ 45.                           |                     |                                           |               | · · · · ·         |
|                 |                   |                     |             |        | 2                                    |                     |                                           |               |                   |
|                 |                   | -                   |             |        |                                      |                     |                                           |               |                   |
|                 |                   |                     |             |        |                                      |                     |                                           |               |                   |
|                 |                   |                     |             |        |                                      |                     |                                           |               |                   |
|                 |                   |                     |             |        |                                      |                     |                                           |               |                   |
|                 |                   |                     |             | 1      | 2                                    |                     |                                           |               |                   |
|                 | li l              |                     |             |        |                                      |                     |                                           |               |                   |
|                 | u for your order. | Customer service ho | ours are Mo | onday  | – Friday, 7:30 am                    | to 5:00 pm, CST     | :                                         |               | 10 0501 bc        |
| ORDER<br>STATUS | BO - BA           | CKORDERED           |             | Ľ      | DIS - DISC                           | ONTINUED            |                                           |               | 19.950Lbs.        |
|                 |                   | ANCELED             |             |        |                                      | * * * *             | **** ******                               | * * * * * * * | * * * * * *       |
|                 | Parcel            | 001 of 004          |             |        |                                      |                     |                                           |               |                   |
|                 | 2212027           | 1 00 001            | 001         |        |                                      |                     |                                           |               |                   |
|                 |                   | T 00 001            | UUT         |        |                                      |                     |                                           |               |                   |
|                 |                   |                     |             |        |                                      |                     |                                           |               |                   |
|                 |                   |                     |             |        |                                      |                     |                                           |               |                   |
|                 |                   |                     |             |        |                                      |                     |                                           |               |                   |
|                 |                   |                     |             |        |                                      | Pa                  | rcel 001 of 004<br>? INSPECT              |               |                   |
|                 | A079<br>Grand R   | apids               | MN          |        |                                      |                     | ???????????????????????????????????????   |               |                   |
|                 |                   |                     |             |        |                                      |                     |                                           |               |                   |