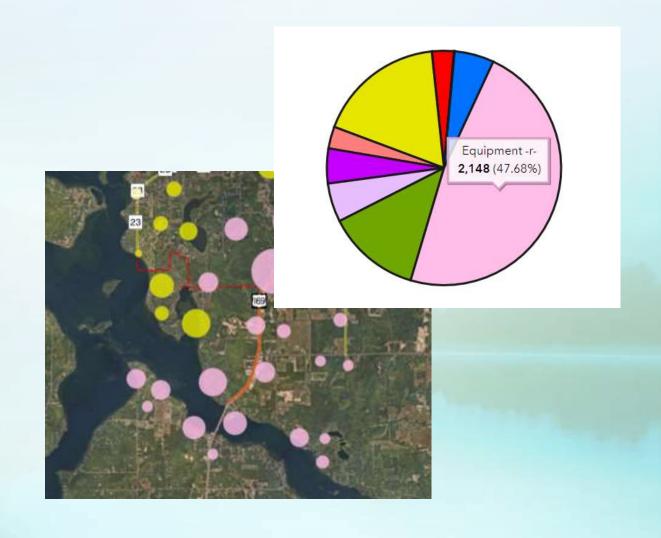

## Top Causes

- Equipment
- Wildlife/Animal
- Trees

## Equipment

- Loose Connection
- Age