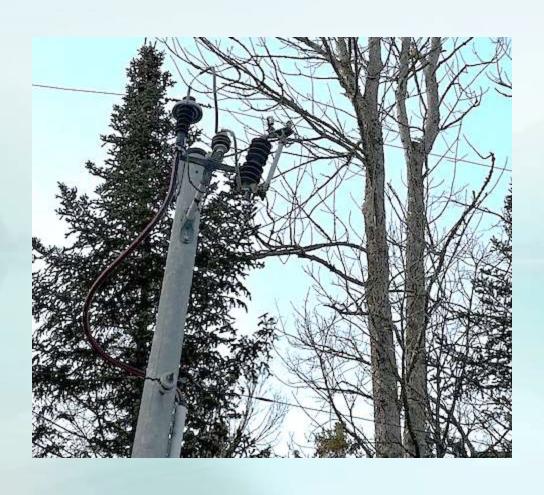

## Wildlife/Animals (Mainly Squirrels)

- They can run the line
- Small Hands

#### Wildlife/Animals - Correction and Prevention