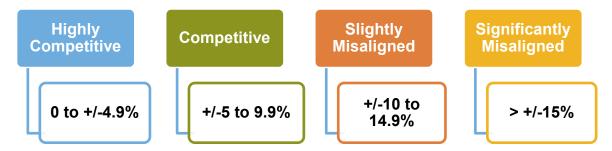

#### Benchmark Comparison

- Insurance | Risk Management | Consulting
- For each benchmark comparison, the percentage difference between GRPUC's average base salary and the market was calculated to determine whether GRPUC was above, below, or competitive with the prevailing market.
- The variances to the market were captured as:
  - Positive (+) figure indicates that GRPUC paid above the market;
  - Negative (-) figure indicates that GRPUC paid below the market.
- The following guidelines were used when determining the competitive nature of GRPUC's current compensation:

 Benchmark jobs that had a greater than 15% difference with the market are not necessarily misaligned. Factors such as turnover, longevity, and job change would impact actual salaries and might explain some of the differences between GRPUC and the market salaries for individual jobs.

#### Market Data Result

|           |                 | I          |
|-----------|-----------------|------------|
| Insurance | Risk Management | Consulting |

| Overall Market Comparison (28 Benchmark Jobs) |                         |                         |                         |  |
|-----------------------------------------------|-------------------------|-------------------------|-------------------------|--|
| Comparison Groups                             | Market 25 <sup>th</sup> | Market 50 <sup>th</sup> | Market 75 <sup>th</sup> |  |
| Custom Market (12 Utilities)                  | -7%                     | -15%                    | -21%                    |  |
| Published Market                              | 18%                     | 8%                      | -3%                     |  |
| Full Market (Custom + Published Data)         | 2%                      | -6%                     | -14%                    |  |

Overall, GRPUC's base salaries are competitive when compared to the 50<sup>th</sup> percentile-of the full market. This is representative of all benchmarked jobs, and some jobs do align more/less competitively to market than this overall average.