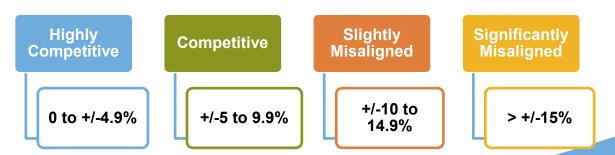

#### Benchmark Comparison

- Insurance | Risk Management | Consulting
- For each benchmark comparison, the percentage difference between GRPUC's average base salary and the market was calculated to determine whether GRPUC was above, below, or competitive with the prevailing market.
- The variances to the market were captured as:
  - Positive (+) figure indicates that GRPUC paid above the market;
  - Negative (-) figure indicates that GRPUC paid below the market.
- The following guidelines were used when determining the competitive nature of GRPUC's current compensation:

 Benchmark jobs that had a greater than 15% difference with the market are not necessarily misaligned. Factors such as turnover, longevity, and job change would impact actual salaries and might explain some of the differences between GRPUC and the market salaries for individual jobs.

#### Market Data Result

|           |                 | I          |
|-----------|-----------------|------------|
| Insurance | Risk Management | Consulting |

| Overall Market Comparison (28 Benchmark Jobs) |                         |                         |                         |  |
|-----------------------------------------------|-------------------------|-------------------------|-------------------------|--|
| Comparison Groups                             | Market 25 <sup>th</sup> | Market 50 <sup>th</sup> | Market 75 <sup>th</sup> |  |
| Custom Market (12 Utilities)                  | -7%                     | -15%                    | -21%                    |  |
| Published Market                              | 18%                     | 8%                      | -3%                     |  |
| Full Market (Custom + Published Data)         | 2%                      | -6%                     | -14%                    |  |

Overall, GRPUC's base salaries are competitive when compared to the 50<sup>th</sup> percentile-of the full market. This is representative of all benchmarked jobs, and some jobs do align more/less competitively to market than this overall average.