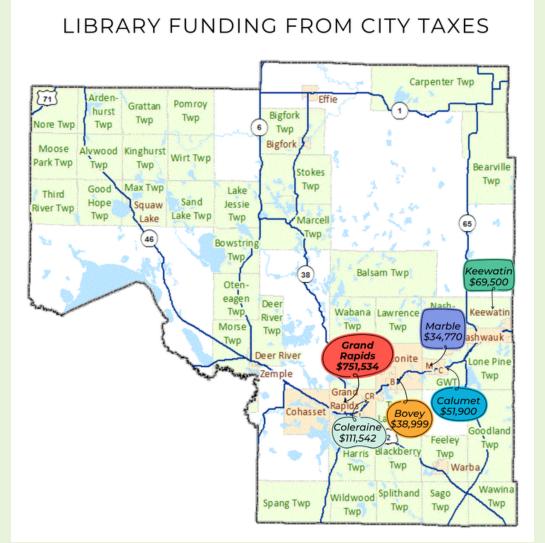

#### **GRAL AT A GLANCE**

- Grand Rapids Area Library is a free community resource supported by property taxes since 1895.
- GRAL is the busiest library in NE Minnesota outside of Duluth.
- There are six libraries in Itasca County, but 75% of library transactions in Itasca County occur at GRAL.
- GRAL is used by all of Itasca County; 49% of checkouts are from cardholders who live outside the City of Grand Rapids. This is a long-term pattern going back decades.
- Currently, Library funding is 84% City and 16% County

#### **COOPERATING ON LIBRARY SERVICES**