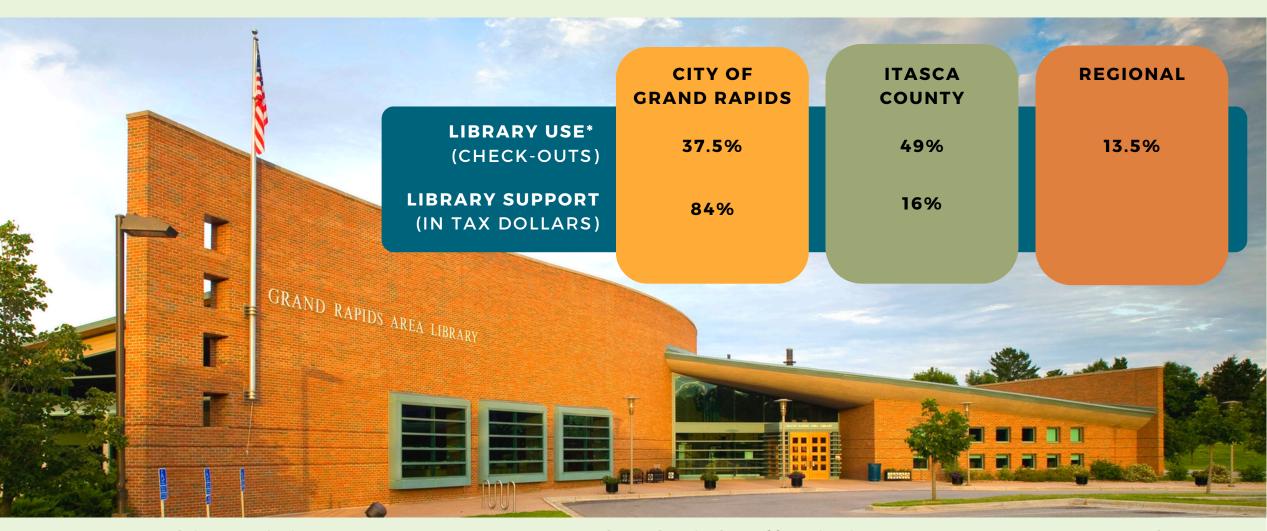

#### **GRAL AT A GLANCE**

- Grand Rapids Area Library is a free community resource supported by property taxes since 1895.
- GRAL is the busiest library in NE Minnesota outside of Duluth.
- There are six libraries in Itasca County, but 75% of library transactions in Itasca County occur at GRAL.
- GRAL is used by all of Itasca County; 49% of checkouts are from cardholders who live outside the City of Grand Rapids. This is a long-term pattern going back decades.
- Currently, Library funding is 84% City and 16% County