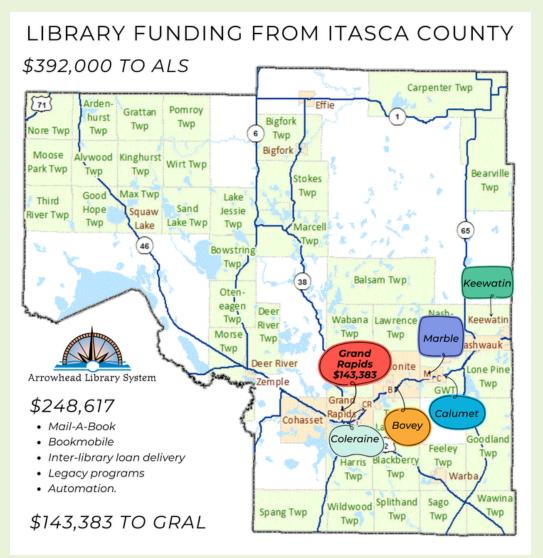

#### **GRAL AT A GLANCE**

- Grand Rapids Area Library is a free community resource supported by property taxes since 1895.
- GRAL is the busiest library in NE Minnesota outside of Duluth.
- There are six libraries in Itasca County, but 75% of library transactions in Itasca County occur at GRAL.
- GRAL is used by all of Itasca County; 49% of checkouts are from cardholders who live outside the City of Grand Rapids. This is a long-term pattern going back decades.
- Currently, Library funding is 84% City and 16% County

#### **COOPERATING ON LIBRARY SERVICES**