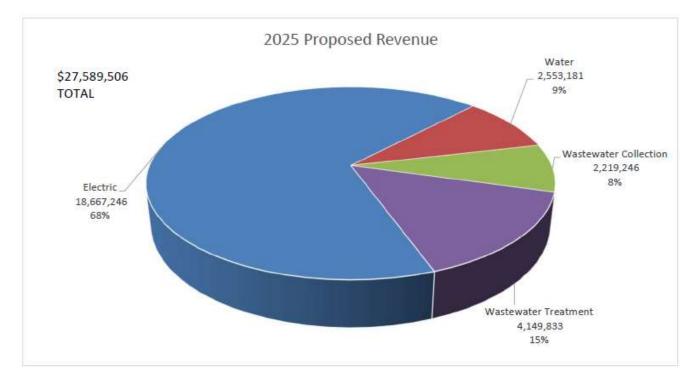

# Grand Rapids Public Utilities 2025 Budget Summary

|                                             | Electric      | Water        | Wastewater<br>Collection | Wastewater<br>Treatment | Total        |
|---------------------------------------------|---------------|--------------|--------------------------|-------------------------|--------------|
| REVENUES:                                   |               |              |                          |                         |              |
| Operating                                   | \$ 18,421,385 | \$ 2,367,681 | \$ 2,207,546             | \$ 4,149,833            | \$27,146,445 |
| Other                                       | 245,861       | 185,500      | 11,700                   |                         | 443,061      |
| TOTAL REVENUES                              | 18,667,246    | 2,553,181    | 2,219,246                | 4,149,833               | 27,589,506   |
| EXPENSES:                                   |               |              |                          |                         |              |
| Source of Supply                            | 12,367,223    | 0            | 0                        | 0                       | 12,367,223   |
| Production/Treatment                        | 0             | 1,416,159    | 758,482                  | 4,141,175               | 6,315,816    |
| Distribution/Collection                     | 1,555,012     | 351,635      | 509,090                  | 0                       | 2,415,737    |
| Cons Impr Prgrm                             | 139,000       | 0            | 0                        | 0                       | 139,000      |
| Depr                                        | 945,554       | 337,132      | 252,500                  | 1,600,000               | 3,135,186    |
| Interest Exp                                | 6,444         | 122,244      | 108,142                  | 30,868                  | 267,698      |
| Distribution/Collection - Other             | 188,461       | 37,074       | 17,466                   | 0                       | 243,001      |
| PILOT                                       | 868,000       | 0            | 0                        | 0                       | 868,000      |
| TOTAL EXPENSES                              | 16,069,694    | 2,264,244    | 1,645,680                | 5,772,043               | 25,751,661   |
| NET INCOME BEFORE OTHER INC AND EXP         | \$ 2,597,552  | \$ 288,937   | \$ 573,566               | \$ (1,622,210)          | \$ 1,837,845 |
| OTHER REVENUES:                             |               |              |                          |                         |              |
| Interest or Demand Payments for Interest    | 58,880        | 9,000        | 0                        | 0                       | 67,880       |
| TOTAL OTHER REVENUES                        | 58,880        | 9,000        | 0                        | 0                       | 67,880       |
| OTHER EXPENSES:                             |               |              |                          |                         |              |
| CSC-Bldg                                    | 243,885       | 67,537       | 30,017                   |                         |              |
| Adm/HR                                      | 205,995       | 137,330      | 37,766                   | 0                       | 381,091      |
| Customer Acctg                              | 683,319       | 203,774      | 154,488                  | 0                       | 1,041,581    |
| IS                                          | 305,661       | 164,058      | 56,038                   |                         |              |
| IT                                          | 137,196       | 91,464       | 25,153                   |                         |              |
| TOTAL OTHER EXPENSES                        | 1,576,056     | 664,163      | 303,462                  | 0                       | 1,422,672    |
| NET INCOME (LOSS)                           | \$ 1,080,376  | \$ (366,226) | \$ 270,104               | \$ (1,622,210)          | \$ 483,053   |
| ADD:                                        |               |              |                          |                         |              |
| Depreciation and Amortization               | 945,554       | 337,132      | 252,500                  | 1,600,000               | 3,135,186    |
| Miscellaneous Depreciation and Amortization | 0             | 0            | 0                        | 0                       | 0            |
| NET OPERATING CASH FLOW                     | \$ 2,025,930  | \$ (29,094)  | \$ 522,604               | \$ (22,210)             | \$ 3,618,239 |

# **2025 Budget Summary** Graphics