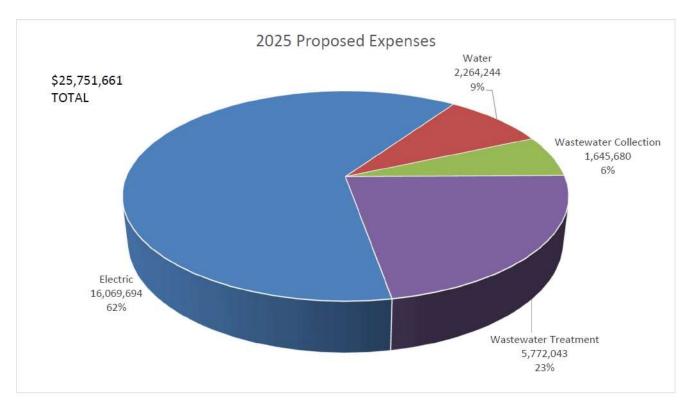

# Grand Rapids Public Utilities 2025 Budget Summary

|                                             | Electric      | Water        | Wastewater<br>Collection | Wastewater<br>Treatment | Total        |
|---------------------------------------------|---------------|--------------|--------------------------|-------------------------|--------------|
| REVENUES:                                   |               |              |                          |                         |              |
| Operating                                   | \$ 18,421,385 | \$ 2,367,681 | \$ 2,207,546             | \$ 4,149,833            | \$27,146,445 |
| Other                                       | 245,861       | 185,500      | 11,700                   |                         | 443,061      |
| TOTAL REVENUES                              | 18,667,246    | 2,553,181    | 2,219,246                | 4,149,833               | 27,589,506   |
| EXPENSES:                                   |               |              |                          |                         |              |
| Source of Supply                            | 12,367,223    | 0            | 0                        | 0                       | 12,367,223   |
| Production/Treatment                        | 0             | 1,416,159    | 758,482                  | 4,141,175               | 6,315,816    |
| Distribution/Collection                     | 1,555,012     | 351,635      | 509,090                  | 0                       | 2,415,737    |
| Cons Impr Prgrm                             | 139,000       | 0            | 0                        | 0                       | 139,000      |
| Depr                                        | 945,554       | 337,132      | 252,500                  | 1,600,000               | 3,135,186    |
| Interest Exp                                | 6,444         | 122,244      | 108,142                  | 30,868                  | 267,698      |
| Distribution/Collection - Other             | 188,461       | 37,074       | 17,466                   | 0                       | 243,001      |
| PILOT                                       | 868,000       | 0            | 0                        | 0                       | 868,000      |
| TOTAL EXPENSES                              | 16,069,694    | 2,264,244    | 1,645,680                | 5,772,043               | 25,751,661   |
| NET INCOME BEFORE OTHER INC AND EXP         | \$ 2,597,552  | \$ 288,937   | \$ 573,566               | \$ (1,622,210)          | \$ 1,837,845 |
| OTHER REVENUES:                             |               |              |                          |                         |              |
| Interest or Demand Payments for Interest    | 58,880        | 9,000        | 0                        | 0                       | 67,880       |
| TOTAL OTHER REVENUES                        | 58,880        | 9,000        | 0                        | 0                       | 67,880       |
| OTHER EXPENSES:                             |               |              |                          |                         |              |
| CSC-Bldg                                    | 243,885       | 67,537       | 30,017                   |                         |              |
| Adm/HR                                      | 205,995       | 137,330      | 37,766                   | 0                       | 381,091      |
| Customer Acctg                              | 683,319       | 203,774      | 154,488                  | 0                       | 1,041,581    |
| IS                                          | 305,661       | 164,058      | 56,038                   |                         |              |
| IT                                          | 137,196       | 91,464       | 25,153                   |                         |              |
| TOTAL OTHER EXPENSES                        | 1,576,056     | 664,163      | 303,462                  | 0                       | 1,422,672    |
| NET INCOME (LOSS)                           | \$ 1,080,376  | \$ (366,226) | \$ 270,104               | \$ (1,622,210)          | \$ 483,053   |
| ADD:                                        |               |              |                          |                         |              |
| Depreciation and Amortization               | 945,554       | 337,132      | 252,500                  | 1,600,000               | 3,135,186    |
| Miscellaneous Depreciation and Amortization | 0             | 0            | 0                        | 0                       | 0            |
| NET OPERATING CASH FLOW                     | \$ 2,025,930  | \$ (29,094)  | \$ 522,604               | \$ (22,210)             | \$ 3,618,239 |

# **2025 Budget Summary** Graphics