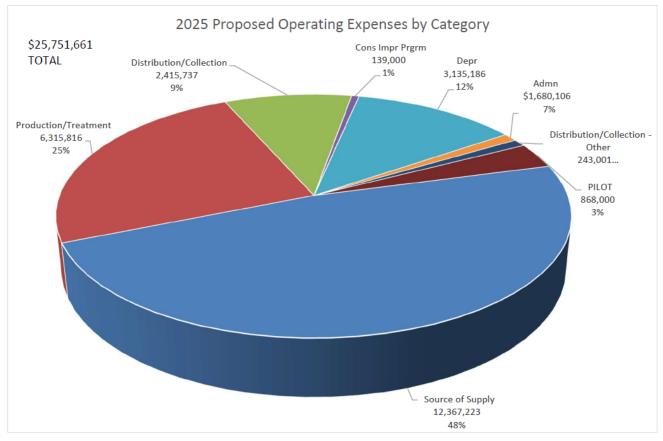

# Grand Rapids Public Utilities 2025 Budget Summary

|                                             | Electric      | Water        | Wastewater<br>Collection | Wastewater<br>Treatment | Total        |
|---------------------------------------------|---------------|--------------|--------------------------|-------------------------|--------------|
| REVENUES:                                   |               |              |                          |                         |              |
| Operating                                   | \$ 18,421,385 | \$ 2,367,681 | \$ 2,207,546             | \$ 4,149,833            | \$27,146,445 |
| Other                                       | 245,861       | 185,500      | 11,700                   |                         | 443,061      |
| TOTAL REVENUES                              | 18,667,246    | 2,553,181    | 2,219,246                | 4,149,833               | 27,589,506   |
| EXPENSES:                                   |               |              |                          |                         |              |
| Source of Supply                            | 12,367,223    | 0            | 0                        | 0                       | 12,367,223   |
| Production/Treatment                        | 0             | 1,416,159    | 758,482                  | 4,141,175               | 6,315,816    |
| Distribution/Collection                     | 1,555,012     | 351,635      | 509,090                  | 0                       | 2,415,737    |
| Cons Impr Prgrm                             | 139,000       | 0            | 0                        | 0                       | 139,000      |
| Depr                                        | 945,554       | 337,132      | 252,500                  | 1,600,000               | 3,135,186    |
| Interest Exp                                | 6,444         | 122,244      | 108,142                  | 30,868                  | 267,698      |
| Distribution/Collection - Other             | 188,461       | 37,074       | 17,466                   | 0                       | 243,001      |
| PILOT                                       | 868,000       | 0            | 0                        | 0                       | 868,000      |
| TOTAL EXPENSES                              | 16,069,694    | 2,264,244    | 1,645,680                | 5,772,043               | 25,751,661   |
| NET INCOME BEFORE OTHER INC AND EXP         | \$ 2,597,552  | \$ 288,937   | \$ 573,566               | \$ (1,622,210)          | \$ 1,837,845 |
| OTHER REVENUES:                             |               |              |                          |                         |              |
| Interest or Demand Payments for Interest    | 58,880        | 9,000        | 0                        | 0                       | 67,880       |
| TOTAL OTHER REVENUES                        | 58,880        | 9,000        | 0                        | 0                       | 67,880       |
| OTHER EXPENSES:                             |               |              |                          |                         |              |
| CSC-Bldg                                    | 243,885       | 67,537       | 30,017                   |                         |              |
| Adm/HR                                      | 205,995       | 137,330      | 37,766                   | 0                       | 381,091      |
| Customer Acctg                              | 683,319       | 203,774      | 154,488                  | 0                       | 1,041,581    |
| IS                                          | 305,661       | 164,058      | 56,038                   |                         |              |
| IT                                          | 137,196       | 91,464       | 25,153                   |                         |              |
| TOTAL OTHER EXPENSES                        | 1,576,056     | 664,163      | 303,462                  | 0                       | 1,422,672    |
| NET INCOME (LOSS)                           | \$ 1,080,376  | \$ (366,226) | \$ 270,104               | \$ (1,622,210)          | \$ 483,053   |
| ADD:                                        |               |              |                          |                         |              |
| Depreciation and Amortization               | 945,554       | 337,132      | 252,500                  | 1,600,000               | 3,135,186    |
| Miscellaneous Depreciation and Amortization | 0             | 0            | 0                        | 0                       | 0            |
| NET OPERATING CASH FLOW                     | \$ 2,025,930  | \$ (29,094)  | \$ 522,604               | \$ (22,210)             | \$ 3,618,239 |