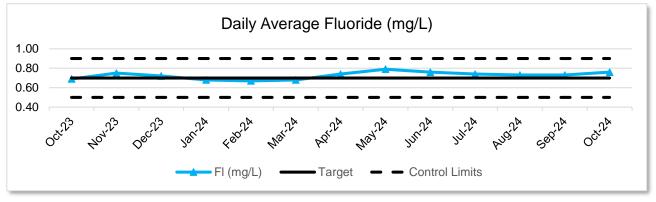

All water quality analysis was normal for the month as seen in the graphs below.

Phone: 218-326-7024 • Fax: 218-326-7499 • www.grpuc.org

Due to the disinfection, water softening was increased to enhance corrosion protection measures.