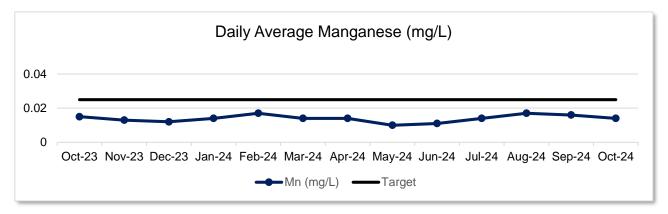

All water quality analysis was normal for the month as seen in the graphs below.

Phone: 218-326-7024 • Fax: 218-326-7499 • www.grpuc.org

Due to the disinfection, water softening was increased to enhance corrosion protection measures.