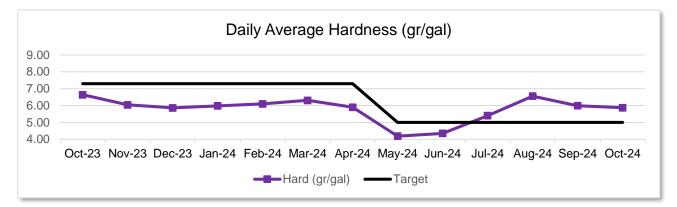

All water quality analysis was normal for the month as seen in the graphs below.

Phone: 218-326-7024 • Fax: 218-326-7499 • www.grpuc.org

Due to the disinfection, water softening was increased to enhance corrosion protection measures.