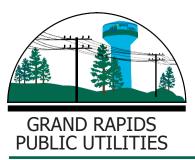

## **Water Operations**

The water plant pumped an average of 0.93 million gallons of water per day (MGD) with a peak of 1.08 million gallons during last month which is normal for this time of the year.

All water quality analysis was normal for the month as seen in the graphs below.

Phone: 218-326-7024 • Fax: 218-326-7499 • www.grpuc.org

Due to the disinfection, water softening was increased to enhance corrosion protection measures.