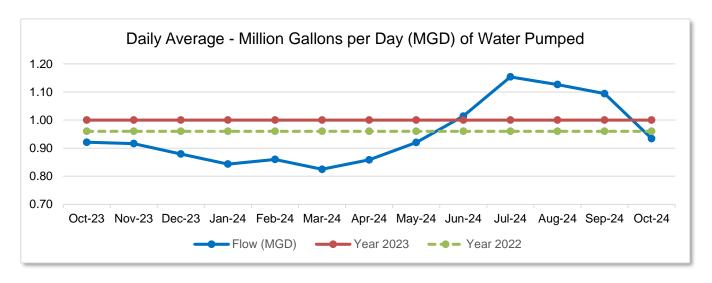

## **Water Operations**

The water plant pumped an average of 0.93 million gallons of water per day (MGD) with a peak of 1.08 million gallons during last month which is normal for this time of the year.