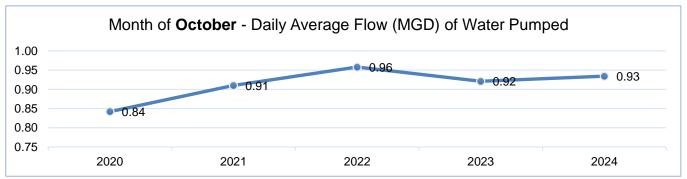

All water quality analysis was normal for the month as seen in the graphs below.

Phone: 218-326-7024 • Fax: 218-326-7499 • www.grpuc.org

Due to the disinfection, water softening was increased to enhance corrosion protection measures.