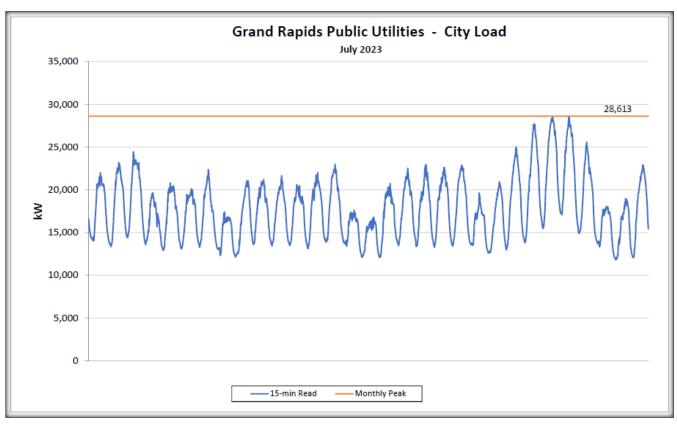

tomers Out:      | 593 |
| SAIFI:  | 0.08                                                   | Cust Outages / Customers Served  | CAIFI:                                                     | 0.029 | Avg Outages / Customer Out | Total Reported Hours:     | 20  |
| Active: | 7690                                                   | Active Electric Customers        | Outages:                                                   | 17    | Total Number of Outages    | Total Customer Hours Out: | 824 |
| ASAI:   | 99.99877                                               | Average Percent System Available |                                                            |       |                            |                           |     |

#### **Electric Load Graph Last Month**

Peak load on July 27th.



#### **NEMMPA vs. non-NEMMPA Peak Last Month**

The attached graph shows the aggregated NEMMPA peak versus non-NEMMPA peak.



### **Effective Wholesale Electric Power Rate Last Month**

The attached graph shows the effective wholesale electric rate.



## **Capital and Operations Project Summary**

|           | COMMISSION REPORT CONTENTS |                                  |          |           |          |                  |           |             |                                          |  |  |  |  |
|-----------|----------------------------|----------------------------------|----------|-----------|----------|------------------|-----------|-------------|------------------------------------------|--|--|--|--|
| Agency    |                            |