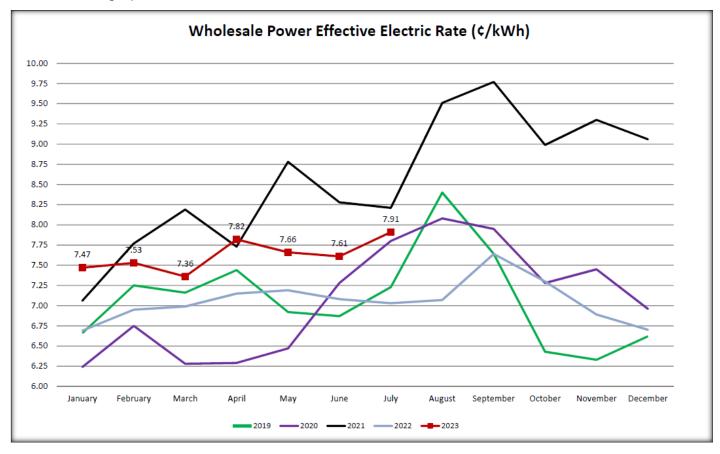

### **Effective Wholesale Electric Power Rate Last Month**

The attached graph shows the effective wholesale electric rate.