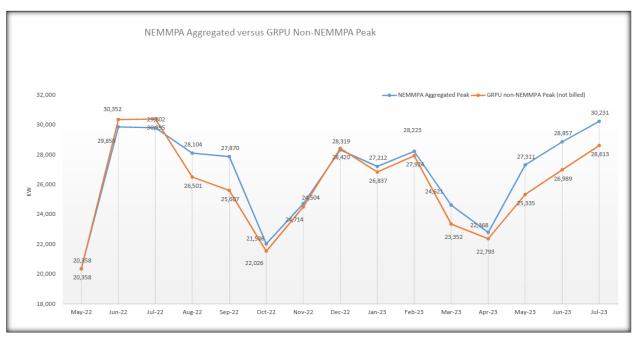

#### **NEMMPA vs. non-NEMMPA Peak Last Month**

The attached graph shows the aggregated NEMMPA peak versus non-NEMMPA peak.