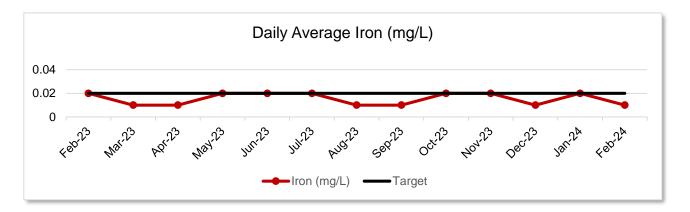

All water quality analysis was normal for the month as seen in the graphs below.

Phone: 218-326-7024 • Fax: 218-326-7499 • www.grpuc.org