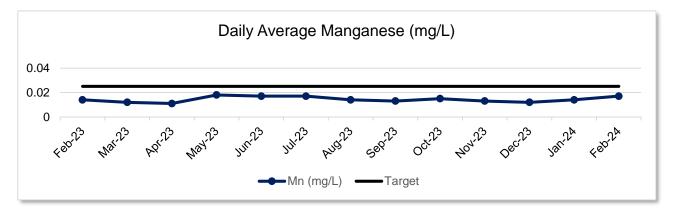

All water quality analysis was normal for the month as seen in the graphs below.

Phone: 218-326-7024 • Fax: 218-326-7499 • www.grpuc.org