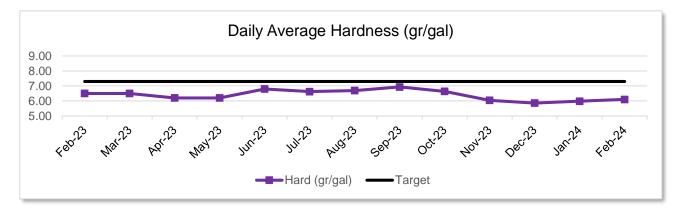

All water quality analysis was normal for the month as seen in the graphs below.

Phone: 218-326-7024 • Fax: 218-326-7499 • www.grpuc.org