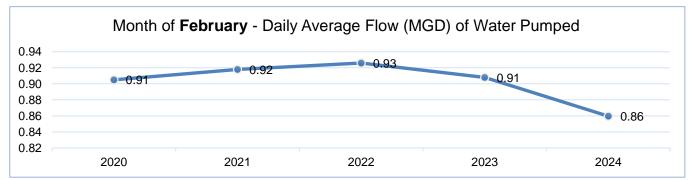

## **Water Operations**

The water plant pumped an average of 0.86 million gallons of water per day (MGD) with a peak of 0.98 million gallons during last month which is six percent less than typical for this time of the year. However, as mentioned before, a new effluent flow meter was installed so it is expected to be different.