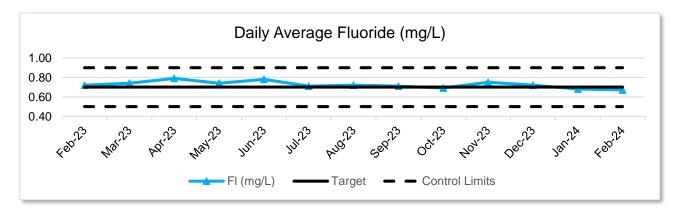

All water quality analysis was normal for the month as seen in the graphs below.

Phone: 218-326-7024 • Fax: 218-326-7499 • www.grpuc.org