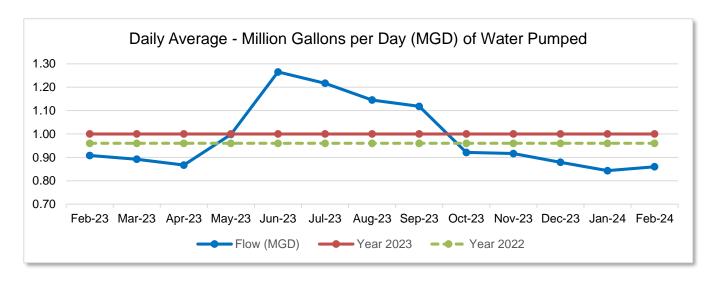

## **Water Operations**

The water plant pumped an average of 0.86 million gallons of water per day (MGD) with a peak of 0.98 million gallons during last month which is six percent less than typical for this time of the year. However, as mentioned before, a new effluent flow meter was installed so it is expected to be different.