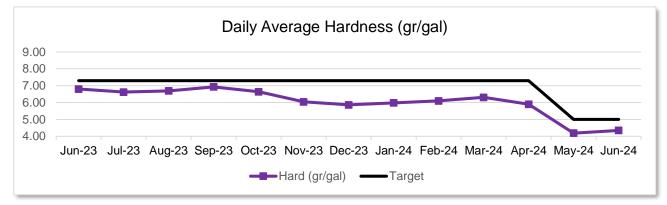

All water quality analysis was normal for the month as seen in the graphs below.

Due to the disinfection, water softening was increased to enhance corrosion protection measures.