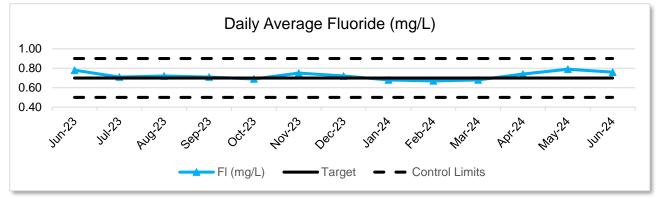

All water quality analysis was normal for the month as seen in the graphs below.

Due to the disinfection, water softening was increased to enhance corrosion protection measures.