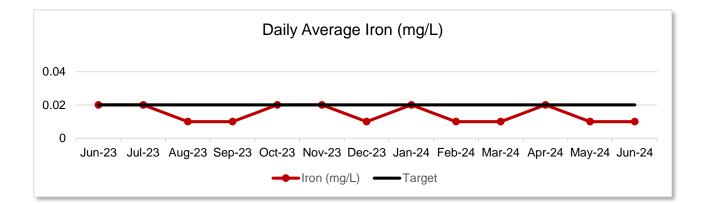

All water quality analysis was normal for the month as seen in the graphs below.

Due to the disinfection, water softening was increased to enhance corrosion protection measures.