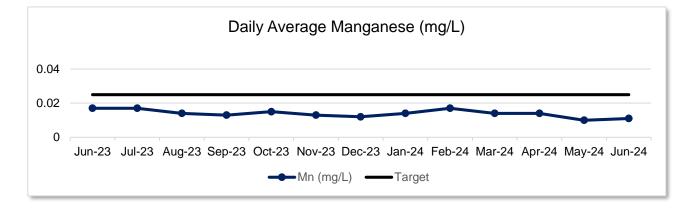

All water quality analysis was normal for the month as seen in the graphs below.

Due to the disinfection, water softening was increased to enhance corrosion protection measures.