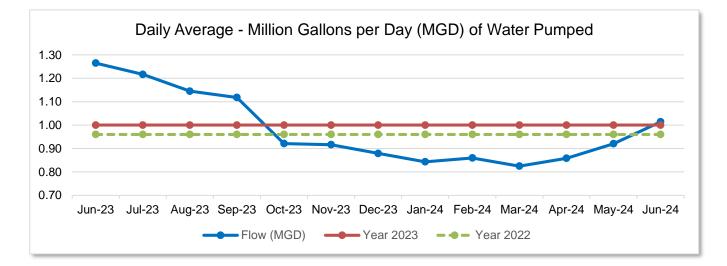

## Water Operations

The water plant pumped an average of 1.01 million gallons of water per day (MGD) with a peak of 1.30 million gallons during last month which is close to normal for this time of the year.

All water quality analysis was normal for the month as seen in the graphs below.

Due to the disinfection, water softening was increased to enhance corrosion protection measures.