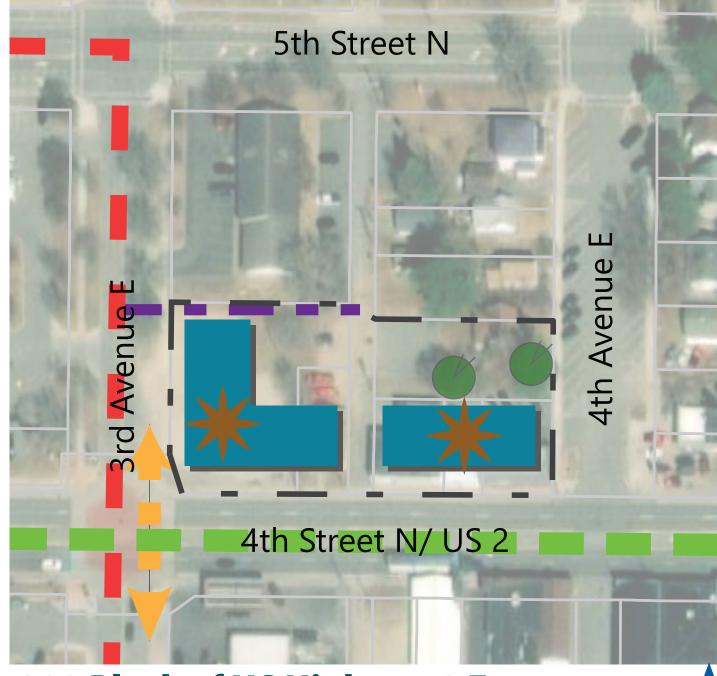

## **OS4** 300 Block of US Highway 2 East

## **Description:**

The East 300 Block to the north of US Highway 2 currently includes a number of small businesses that have historically provided construction, real estate or service offerings. There are a number of properties on US Highway 2 that are for sale or lease, creating an opportunity for revitalization of the area. Additionally, this location is well positioned as an entrance into Downtown from Westbound US 2 and Southbound and Eastbound US 169 traffic.

| Opportunities: | New<br>Development:         | The investment opportunities for the East 300 block are broad and could include a combination of new development or investment in existing structures to provide new offerings and uses. |
|----------------|-----------------------------|------------------------------------------------------------------------------------------------------------------------------------------------------------------------------------------|
|                | Structure<br>Investment:    |                                                                                                                                                                                          |
|                | Reuse:                      | Explore potential uses that may be best suited for this site based on location, size and exposure to US 2 and US 169.                                                                    |
| Strategies:    | Activation/<br>Programming: | Creation of programs or services and enhance offerings, investments, or education to the public.                                                                                         |
|                |                             |                                                                                                                                                                                          |

## **LEGEND**

New Development/
Structure Investment
Opportunity

Public Amenities

Placemaking

\* Reuse

Sidewalk

Highway Movement

Downtown Circulator

• • • • Active Alley

Pedestrian Crossing Improvement

OS4: 300 Block of US Highway 2 East