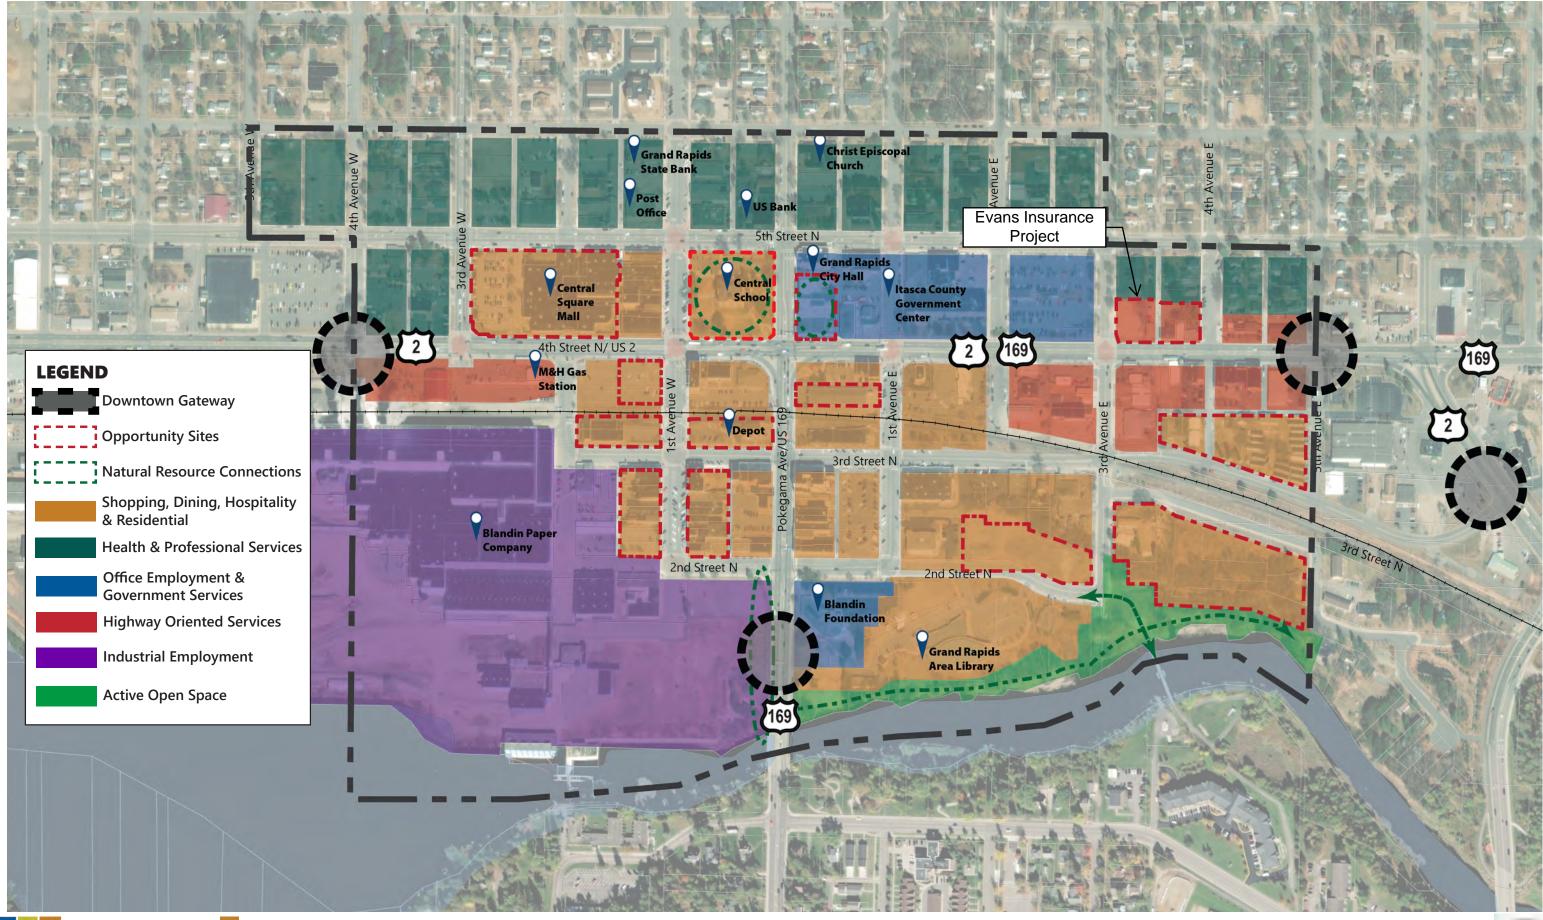

## **OS4** 300 Block of US Highway 2 East

## **Description:**

The East 300 Block to the north of US Highway 2 currently includes a number of small businesses that have historically provided construction, real estate or service offerings. There are a number of properties on US Highway 2 that are for sale or lease, creating an opportunity for revitalization of the area. Additionally, this location is well positioned as an entrance into Downtown from Westbound US 2 and Southbound and Eastbound US 169 traffic.

| Opportunities: | New<br>Development:         | The investment opportunities for the East 300 block are broad and could include a combination of new development or investment in existing structures to provide new offerings and uses. |
|----------------|-----------------------------|------------------------------------------------------------------------------------------------------------------------------------------------------------------------------------------|
|                | Structure<br>Investment:    |                                                                                                                                                                                          |
|                | Reuse:                      | Explore potential uses that may be best suited for this site based on location, size and exposure to US 2 and US 169.                                                                    |
| Strategies:    | Activation/<br>Programming: | Creation of programs or services and enhance offerings, investments, or education to the public.                                                                                         |
|                |                             |                                                                                                                                                                                          |