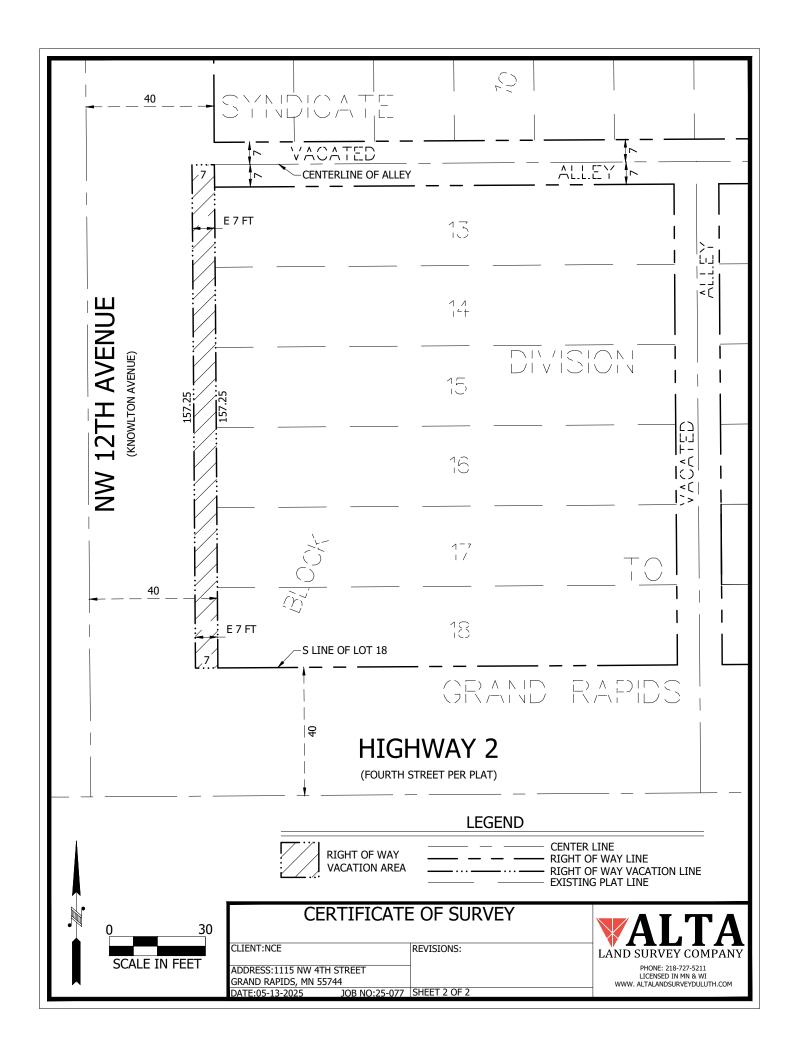

## LEGAL DESCRIPTION OF RIGHT OF WAY VACATION That part of Northwest 12th Avenue, dedicated as Knowlton Avenue, SYNDICATE DIVISION TO GRAND RAPIDS, according to the recorded plat thereof, Itasca County, Minnesota described as follows: The Easterly 7 feet of said Northwest 12th Avenue lying adjacent to and abutting Lots 13 through 18, Block 10, said SYNDICATE DIVISION TO GRAND RAPIDS and lying South of the Westerly extension of the centerline of the vacated Alley lying adjacent to and abutting said Lot 13 and North of the South line of said Lot 18. Said right of way vacation contains 1,100 square feet. SURVEYOR'S NOTES THIS SURVEY HAS BEEN PREPARED WITHOUT BENEFIT OF A TITLE COMMITMENT OR TITLE OPINION. A TITLE SEARCH FOR RECORDED OR UNRECORDED EASEMENTS WHICH MAY BENEFIT OR ENCUMBER THIS PROPERTY HAS NOT BEEN COMPLETED BY ALTA LAND SURVEY COMPANY. THE SURVEYOR ASSUMES NO RESPONSIBILITY FOR SHOWING THE LOCATION OF RECORDED OR UNRECORDED EASEMENTS OR OTHER ENCUMBRANCES NOT PROVIDED TO THE SURVEYOR AS OF THE DATE OF THE SURVEY. NO SPECIFIC SOILS INVESTIGATION HAS BEEN COMPLETED ON THIS LOT BY ALTA LAND SURVEY COMPANY. THE SUITABILITY OF SOILS TO SUPPORT THE SPECIFIC STRUCTURE PROPOSED IS NOT THE RESPONSIBILITY OF ALTA LAND SURVEY COMPANY OR THE SURVEYOR. THIS IS NOT A BOUNDARY SURVEY. CERTIFICATE OF SURVEY I hereby certify that this survey, plan, or report was prepared by me or under my direct supervision and that I am a duly Licensed Land Surveyor under the