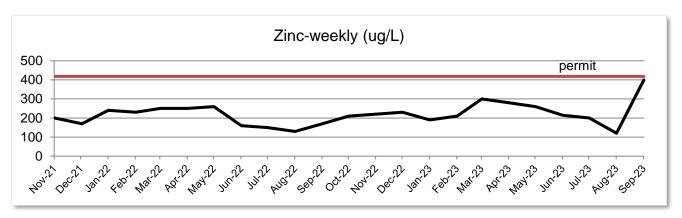

Phone: 218-326-7024 • Fax: 218-326-7499 • www.grpuc.org

|                     | Design Limits (monthly AVG) | Actual Results |
|---------------------|-----------------------------|----------------|
| Secondary Plant     |                             |                |
| Flow (MGD)          | 15.25                       | 4.6            |
| cBOD (lbs/Day)      | 41,300                      | 17,595         |
| Peak cBOD (lbs/Day) | 57,350                      | 36,115         |
| Zinc-weekly (ug/L)  | 418                         | 400            |
| % GRPUC             |                             | 30.0% (min)    |