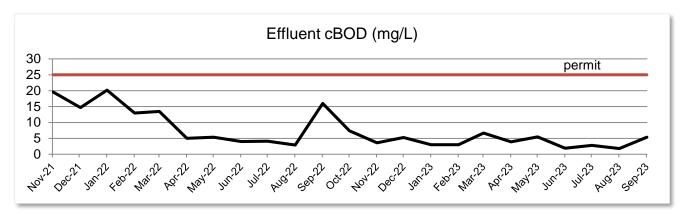

|                               | Permit Limits (monthly AVG) | Actual Results |
|-------------------------------|-----------------------------|----------------|
| Effluent                      |                             |                |
| TSS (mg/L) – monthly average  | 30                          | 2.2            |
| cBOD (mg/L) – monthly average | 25                          | 5.4            |
| Dissolved Oxygen (mg/L)       | >1.0                        | 6.3            |