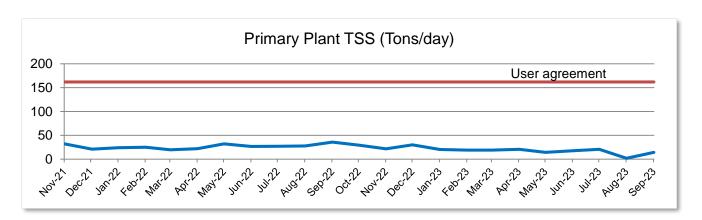

|                     | Design Limits (monthly AVG) | Actual Results |  |  |
|---------------------|-----------------------------|----------------|--|--|
| Primary Plant       |                             |                |  |  |
| Flow (MGD)          | 13.25                       | 3.3            |  |  |
| TSS (Tons/day)      | 162                         | 14.1           |  |  |
| TSS Peak (Tons/Day) | 284                         | 35.1           |  |  |