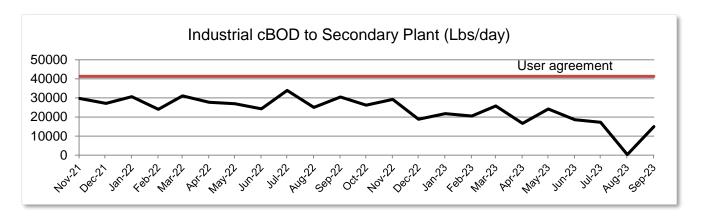

Phone: 218-326-7024 • Fax: 218-326-7499 • www.grpuc.org

|                     | Design Limits (monthly AVG) | Actual Results |
|---------------------|-----------------------------|----------------|
| Secondary Plant     |                             |                |
| Flow (MGD)          | 15.25                       | 4.6            |
| cBOD (lbs/Day)      | 41,300                      | 17,595         |
| Peak cBOD (lbs/Day) | 57,350                      | 36,115         |
| Zinc-weekly (ug/L)  | 418                         | 400            |
| % GRPUC             |                             | 30.0% (min)    |