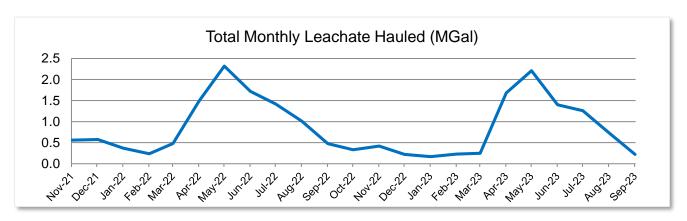

#### **Sludge Landfill Operations**

- 0.22 million gallons of leachate were hauled last month, the majority was surface water.
- 1932 cubic yards of sludge solids were hauled to the landfill