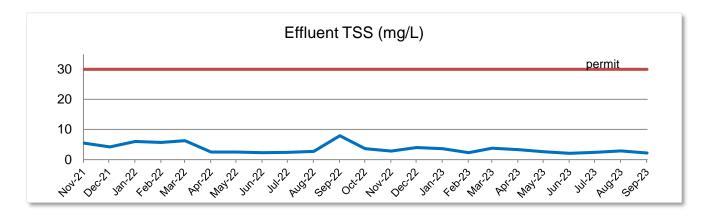

|                               | Permit Limits (monthly AVG) | Actual Results |
|-------------------------------|-----------------------------|----------------|
| Effluent                      |                             |                |
| TSS (mg/L) – monthly average  | 30                          | 2.2            |
| cBOD (mg/L) – monthly average | 25                          | 5.4            |
| Dissolved Oxygen (mg/L)       | >1.0                        | 6.3            |