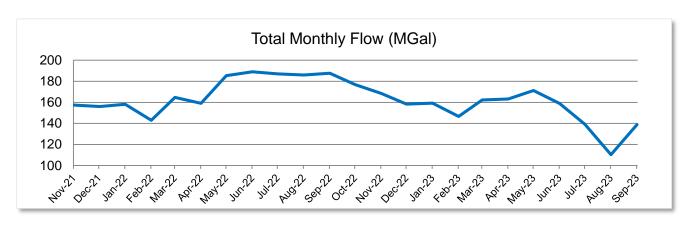

### **Wastewater Operations**

The Wastewater Treatment Plant (WWTP) met all National Pollutant Discharge Elimination System (NPDES) permit requirements last month. We treated 110 million gallons of water removing 98.0% of the Total Suspended Solids (TSS) and 98.8% Biochemical Oxygen Demand (cBOD).