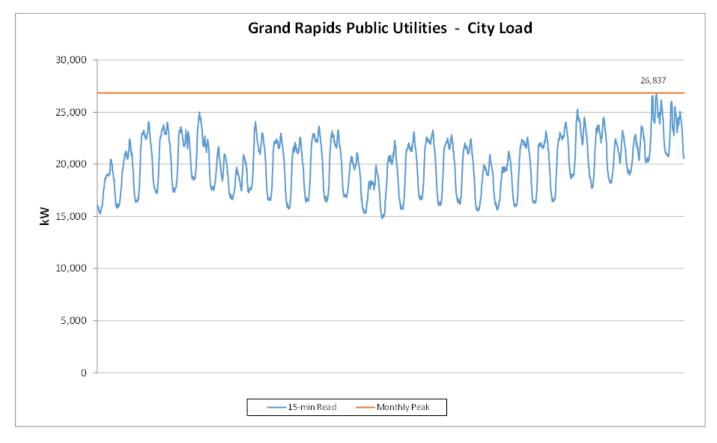

500 SE Fourth Street • Grand Rapids, Minnesota 55744

# ELECTRIC DEPARTMENT MONTHLY REPORT February 2023 Commission Meeting

### **Reliability Report Last Month**

We are working on creating the reports from our new OMS software that will be presented in future months.

#### Electric Load Graph Last Month



#### NEMMPA vs. non-NEMMPA Peak Last Month

The attached graph shows the aggregated NEMMPA peak versus non-NEMMPA peak.



#### Effective Wholesale Electric Power Rate Last Month

The attached graph shows the effective wholesale electric rate for last month including the \$28,960 base energy true-up from 2022. The effective rate without the true-up would be 7.28¢/kWh.



## **Capital and Operations Project Summary**

| Agency    |      |                                  |          |           | Amount | Percent  |
|-----------|------|----------------------------------|----------|-----------|--------|----------|
| Lead      | Dept | Proj Desc                        | Proj #   | Budget    | Spent  | Complete |
| GRPU      | ELEC | Distribution System Transformers | ELEC2306 | \$150,000 | \