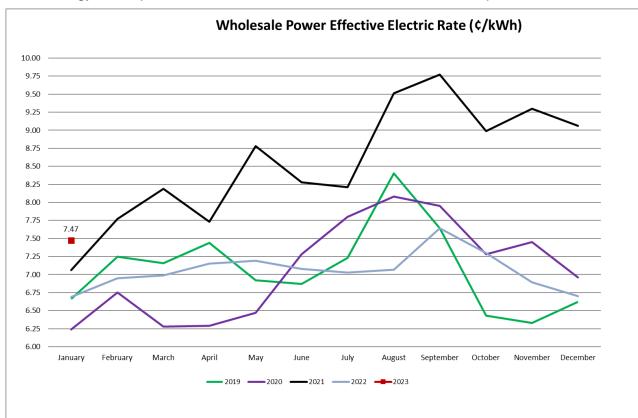

#### Effective Wholesale Electric Power Rate Last Month

The attached graph shows the effective wholesale electric rate for last month including the \$28,960 base energy true-up from 2022. The effective rate without the true-up would be 7.28¢/kWh.