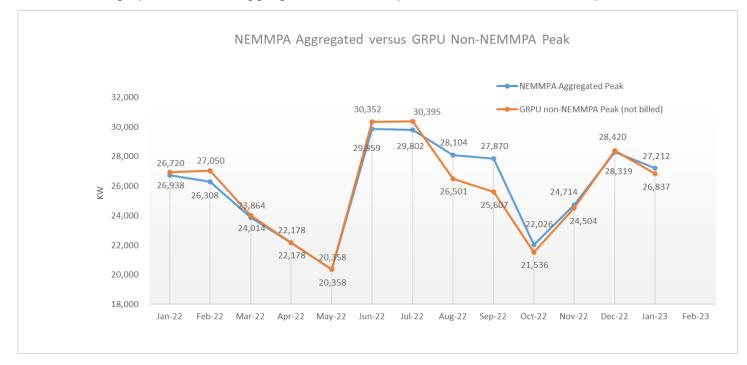

#### NEMMPA vs. non-NEMMPA Peak Last Month

The attached graph shows the aggregated NEMMPA peak versus non-NEMMPA peak.