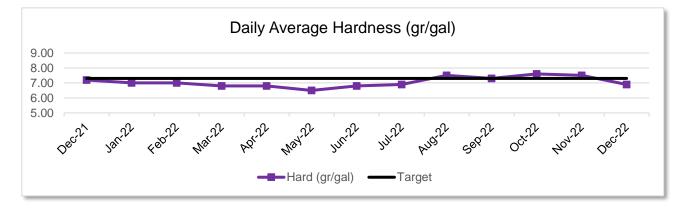

All water quality analysis was normal for the month as seen in the graphs below.

Phone: 218-326-7024 • Fax: 218-326-7499 • www.grpuc.org