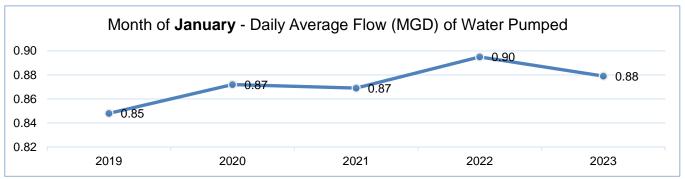

#### **Water Operations**

The water plant pumped an average of 0.88 million gallons of water per day (MGD) with a peak of 0.97 million gallons during last month which is typical for this time of the year.