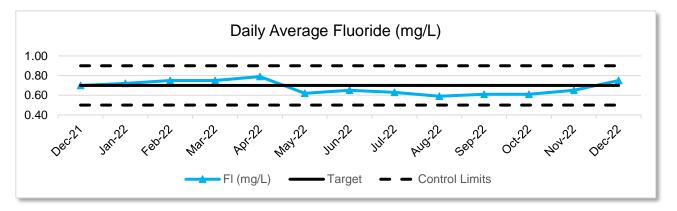

All water quality analysis was normal for the month as seen in the graphs below.

Phone: 218-326-7024 • Fax: 218-326-7499 • www.grpuc.org