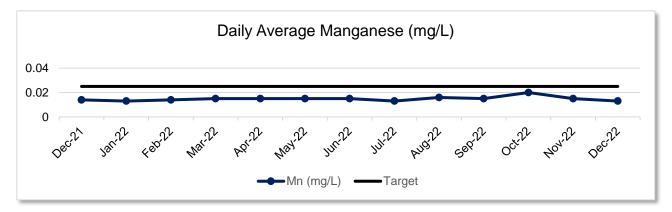

All water quality analysis was normal for the month as seen in the graphs below.

Phone: 218-326-7024 • Fax: 218-326-7499 • www.grpuc.org