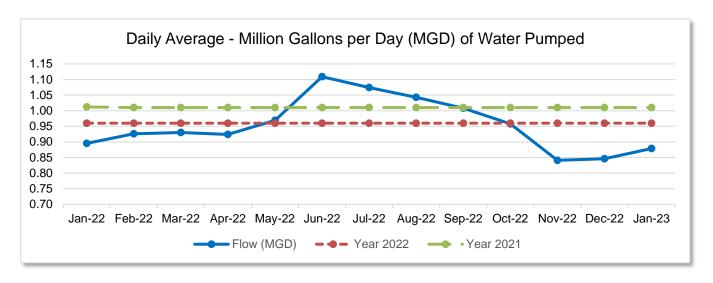

#### **Water Operations**

The water plant pumped an average of 0.88 million gallons of water per day (MGD) with a peak of 0.97 million gallons during last month which is typical for this time of the year.

All water quality analysis was normal for the month as seen in the graphs below.

Phone: 218-326-7024 • Fax: 218-326-7499 • www.grpuc.org