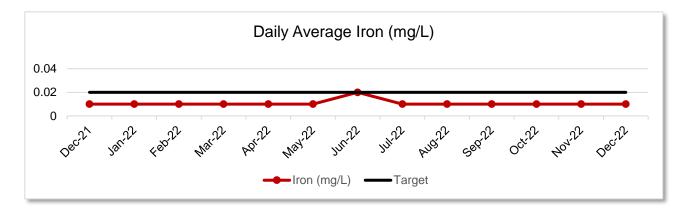

All water quality analysis was normal for the month as seen in the graphs below.

Phone: 218-326-7024 • Fax: 218-326-7499 • www.grpuc.org