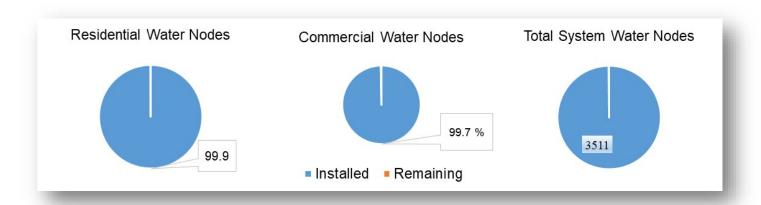

## **AMI Water Install Last Month**

We installed 9 water nodes in residential routes. We currently have 3511 (99%) active water nodes installed in the system. We have 1 residential and one commercial install left to complete the project!