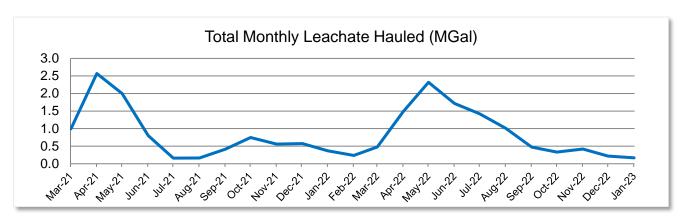

## **Sludge Landfill Operations**

- 0.17 million gallons of leachate were hauled last month which is typical for the month of January.
- 3,888 cubic yards of sludge solids were hauled to the landfill