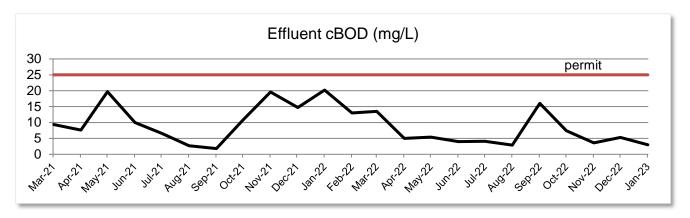

|                               | Permit Limits (monthly AVG) | Actual Results |  |
|-------------------------------|-----------------------------|----------------|--|
| Effluent                      |                             |                |  |
| TSS (mg/L) – monthly average  | 30                          | 3.6            |  |
| cBOD (mg/L) – monthly average | 25                          | 3.0            |  |
| Dissolved Oxygen (mg/L)       | >1.0                        | 9.2            |  |