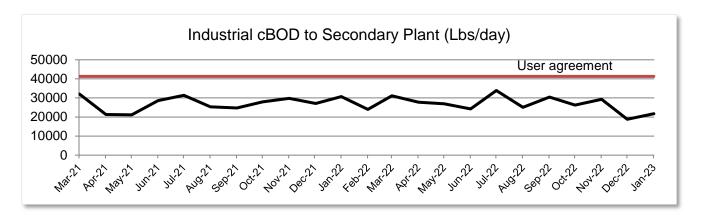

Phone: 218-326-7024 • Fax: 218-326-7499 • www.grpuc.org

|                     | Design Limits (monthly AVG) | Actual Results |  |
|---------------------|-----------------------------|----------------|--|
| Secondary Plant     |                             |                |  |
| Flow (MGD)          | 15.25                       | 5.1            |  |
| cBOD (lbs/Day)      | 41,300                      | 24,260         |  |
| Peak cBOD (lbs/Day) | 57,350                      | 35,633         |  |
| Zinc-weekly (ug/L)  | 418                         | 190            |  |
| % GRPUC             |                             | 23.7%          |  |