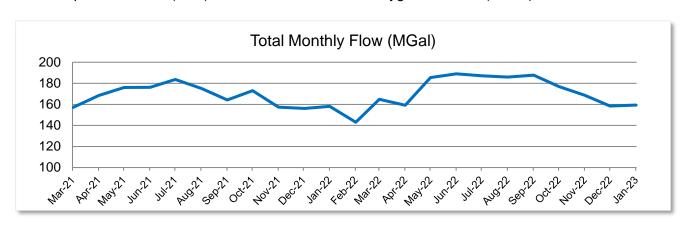

## **Wastewater Operations**

The Wastewater Treatment Plant (WWTP) met all National Pollutant Discharge Elimination System (NPDES) permit requirements last month. We treated 159 million gallons of water removing 99.5% of the Total Suspended Solids (TSS) and 99.5% Biochemical Oxygen Demand (cBOD).

|                     | Design Limits (monthly AVG) | Actual Results |
|---------------------|-----------------------------|----------------|
| Primary Plant       |                             |                |
| Flow (MGD)          | 13.25                       | 3.9            |
| TSS (Tons/day)      | 162                         | 20.1           |
| TSS Peak (Tons/Day) | 284                         | 52.5           |

Phone: 218-326-7024 • Fax: 218-326-7499 • www.grpuc.org

|                     | Design Limits (monthly AVG) | Actual Results |  |
|---------------------|-----------------------------|----------------|--|
| Secondary Plant     |                             |                |  |
| Flow (MGD)          | 15.25                       | 5.1            |  |
| cBOD (lbs/Day)      | 41,300                      | 24,260         |  |
| Peak cBOD (lbs/Day) | 57,350                      | 35,633         |  |
| Zinc-weekly (ug/L)  | 418                         | 190            |  |
| % GRPUC             |                             | 23.7%          |  |