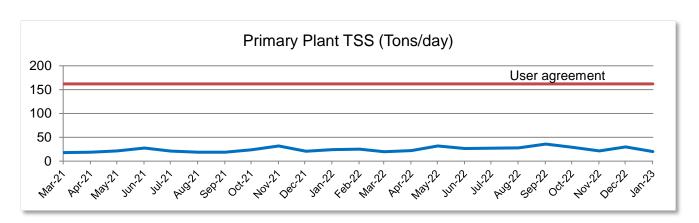

|                     | Design Limits (monthly AVG) | Actual Results |
|---------------------|-----------------------------|----------------|
| Primary Plant       |                             |                |
| Flow (MGD)          | 13.25                       | 3.9            |
| TSS (Tons/day)      | 162                         | 20.1           |
| TSS Peak (Tons/Day) | 284                         | 52.5           |