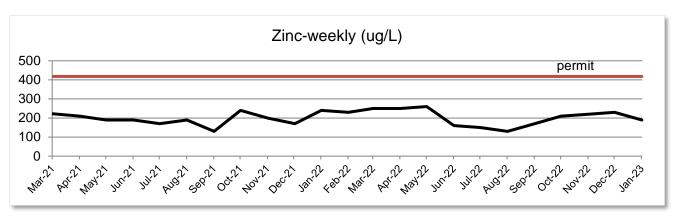

Phone: 218-326-7024 • Fax: 218-326-7499 • www.grpuc.org

|                     | Design Limits (monthly AVG) | Actual Results |  |
|---------------------|-----------------------------|----------------|--|
| Secondary Plant     |                             |                |  |
| Flow (MGD)          | 15.25                       | 5.1            |  |
| cBOD (lbs/Day)      | 41,300                      | 24,260         |  |
| Peak cBOD (lbs/Day) | 57,350                      | 35,633         |  |
| Zinc-weekly (ug/L)  | 418                         | 190            |  |
| % GRPUC             |                             | 23.7%          |  |