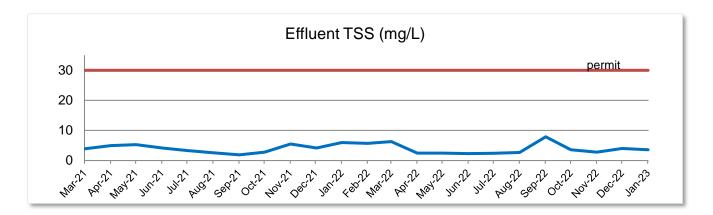

|                               | Permit Limits (monthly AVG) | Actual Results |  |
|-------------------------------|-----------------------------|----------------|--|
| Effluent                      |                             |                |  |
| TSS (mg/L) – monthly average  | 30                          | 3.6            |  |
| cBOD (mg/L) – monthly average | 25                          | 3.0            |  |
| Dissolved Oxygen (mg/L)       | >1.0                        | 9.2            |  |