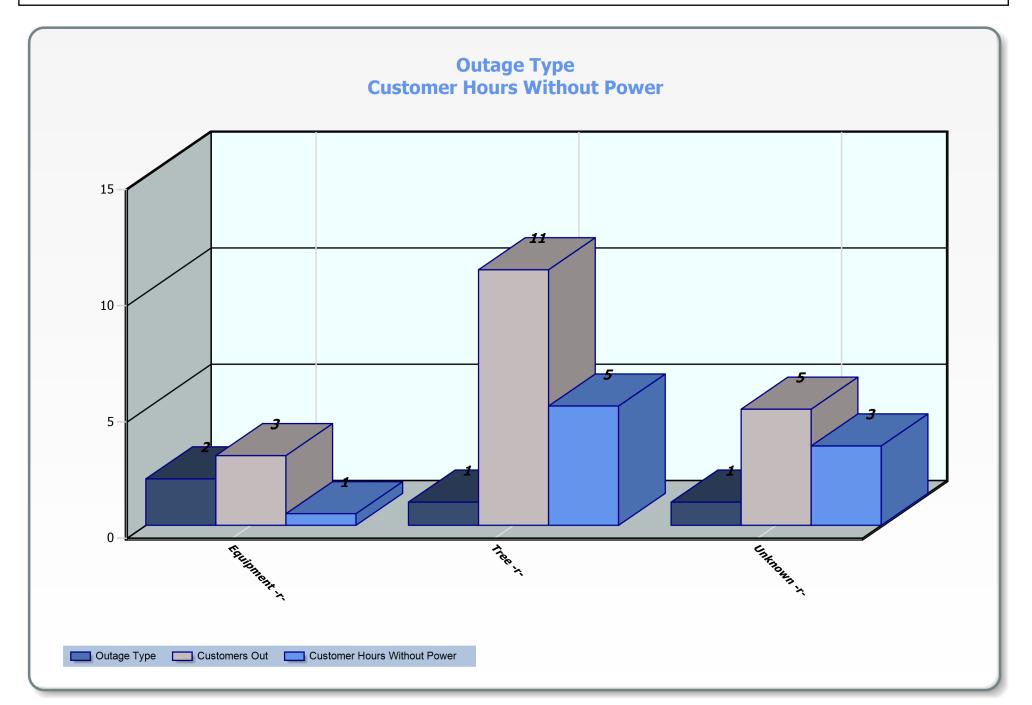

Active: 7642 Active Electric Customers Outages: 4 Total Number of Outages Total Customer Hours Out: 0

ASAI: 99.99999 Average Percent System Available

| Outage Time          | Restored Time        | Outage Type   | Duration<br>(Hours) | Customers<br>Out | Customer<br>Hours |
|----------------------|----------------------|---------------|---------------------|------------------|-------------------|
| 2/5/2025 9:41:09 AM  | 2/5/2025 9:55:30 AM  | Equipment -r- | 0.23                | 1                | 0.23              |
| 2/6/2025 11:29:26 AM | 2/6/2025 11:57:06 AM | Tree -r-      | 5.13                | 11               | 56.47             |
| 2/8/2025 3:20:13 PM  | 2/8/2025 3:28:36 PM  | Equipment -r- | 0.27                | 2                | 0.53              |
| 2/21/2025 5:08:51 PM | 2/21/2025 5:49:36 PM | Unknown -r-   | 3.42                | 5                | 17.08             |