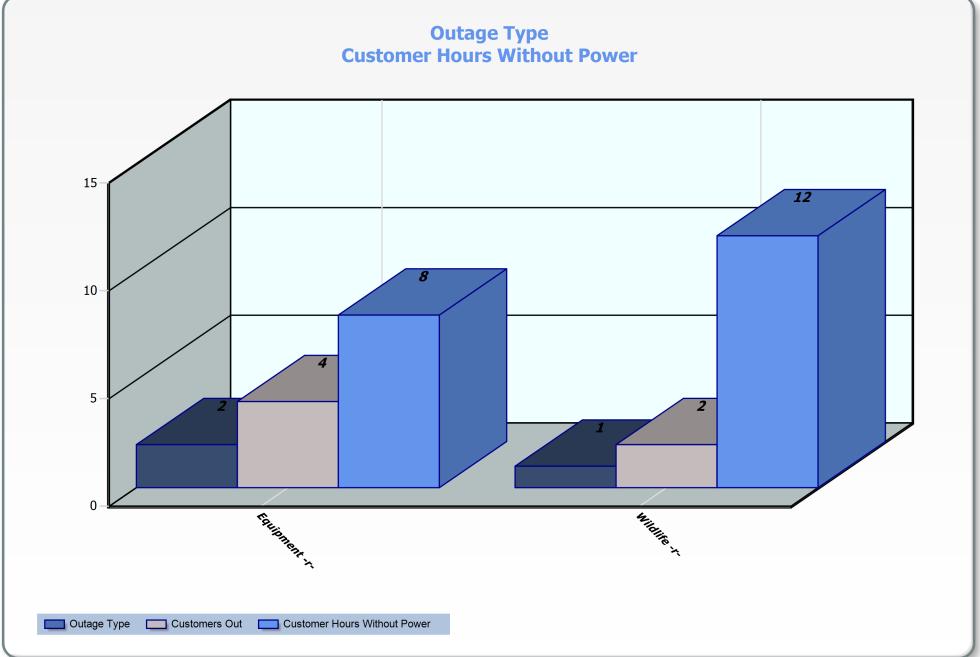

## Report

Date Range

01/01/2025 - 01/25/2025

| Outages Total by Outage Type |         |          |           |                | Top 10 Outages by Duration |       | Top 10 Outages by Customer Hours |       |
|------------------------------|---------|----------|-----------|----------------|----------------------------|-------|----------------------------------|-------|
| Outage Type                  | Outages | Duration | Customers | Customer Hours | Outage ID                  | Hours | Outage ID                        | Hours |
| Equipment -r-                | 2       | 8.02     | 4         | 8.02           | NW 4th St, 1308            | 19.72 | SW 5th Ave, 421                  | 22.35 |
| Wildlife -r-                 | 1       | 11.70    | 2         | 11.70          |                            |       |                                  |       |