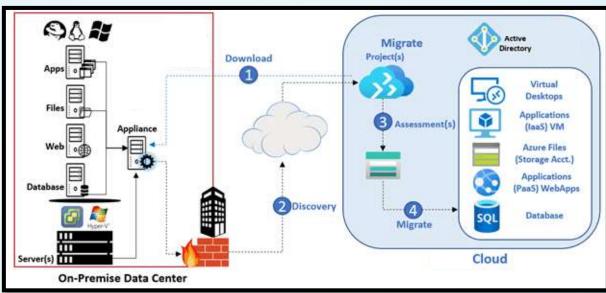

# **Operational Excellence (OE)**

Capital: Server Optimization by Mike LeClaire

IT consultant assisting us with migrating our virtual on-premise servers to cloud

### Benefits

- Scalability, flexibility, and cost effectiveness
- Reduced cost in expensive hardware and infrastructure
- Customize services to meet business needs
- Advanced Security Features
  - Protect data and applications from cyber threats
- Strong integration capabilities
- Support for open-source technologies
  - Tools and technologies for easy integration and deployment with existing applications
- Disaster Recovery
  - Ensure business critical applications/data are available in the event of disasters or outages