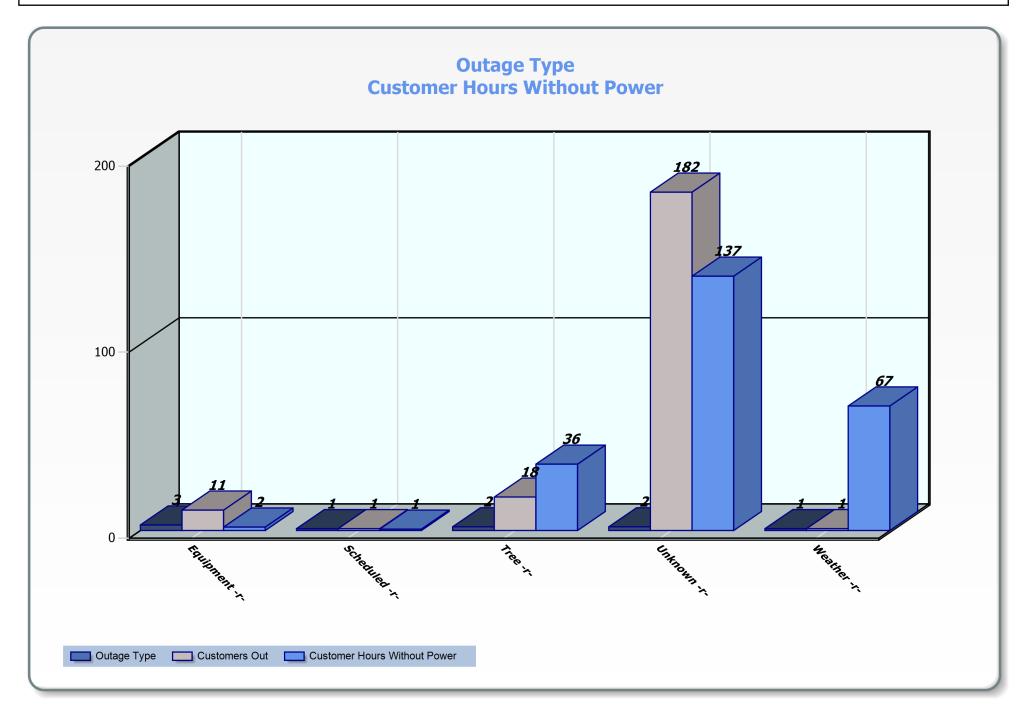

## **Electric Reliability Report**

**Date Range** 

03/03/2025 - 03/28/2025

| Outages Total by Outage Type |         |          |           |                       | Top 10 Outages by Duration |        | Top 10 Outages by Customer Hours |       |
|------------------------------|---------|----------|-----------|-----------------------|----------------------------|--------|----------------------------------|-------|
| Outage Type                  | Outages | Duration | Customers | <b>Customer Hours</b> | Outage ID                  | Hours  | Outage ID                        | Hours |
| Equipment -r-                | 3       | 1.87     | 11        | 1.87                  | SW 3rd Ave, 201            | 242.12 | Mishawaka Rd, 1618               | 1.05  |
| Scheduled -r-                | 1       | 0.77     | 1         | 0.77                  |                            | •      |                                  |       |
| Tree -r-                     | 2       | 35.70    | 18        | 35.70                 |                            |        |                                  |       |
| Unknown -r-                  | 2       | 136.80   | 182       | 136 80                |                            |        |                                  |       |