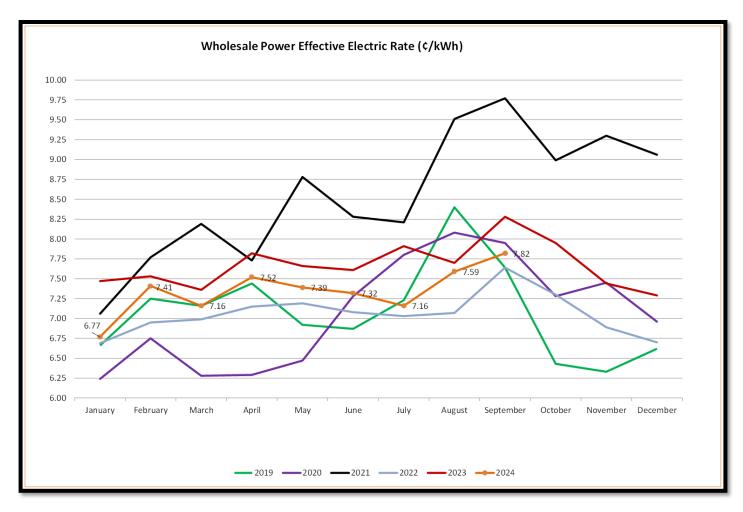

## **Effective Wholesale Electric Power Rate Last Month**

The attached graph shows the effective wholesale electric rate.

Figure 4: Wholesale Power Effective Elect Rate