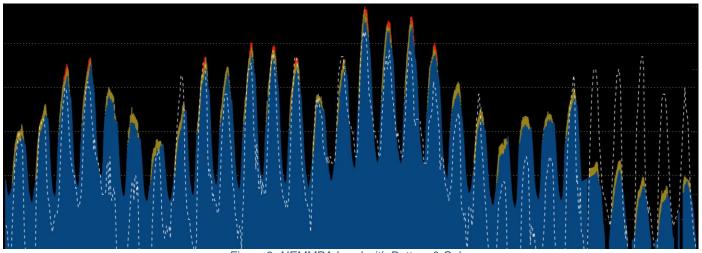

## **Electric Load Graph Last Month**

The NEMMPA gross peak was set on 9/16 @ 2:30 pm. Minnesota Power and GRPU successfully shaved the peak with a net reduction of 550 kW.

Figure 1: 28,594 kW GR Peak

Figure 2: NEMMPA Load with Battery & Solar.