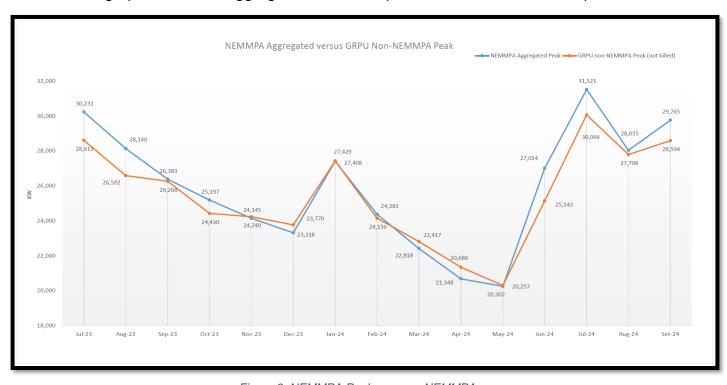

## NEMMPA vs. non-NEMMPA Peak Last Month

The attached graph shows the aggregated NEMMPA peak versus non-NEMMPA peak.

Figure 3: NEMMPA Peak -vs- non-NEMMPA