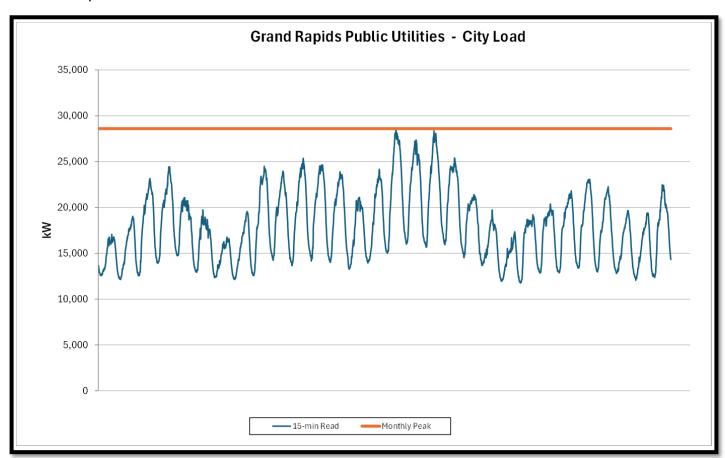

## **Electric Load Graph Last Month**

The NEMMPA gross peak was set on 9/16 @ 2:30 pm. Minnesota Power and GRPU successfully shaved the peak with a net reduction of 550 kW.

Figure 1: 28,594 kW GR Peak

Figure 2: NEMMPA Load with Battery & Solar.