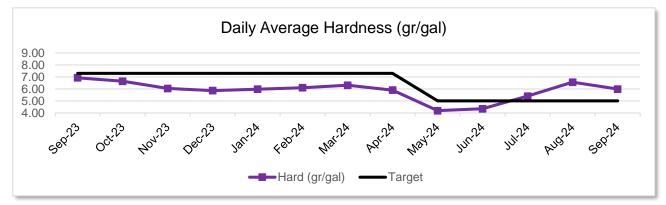

## Water Operations

The water plant pumped an average of 1.09 million gallons of water per day (MGD) with a peak of 1.46 million gallons during last month which is normal for this time of the year.

All water quality analysis was normal for the month as seen in the graphs below.

Due to the disinfection, water softening was increased to enhance corrosion protection measures.