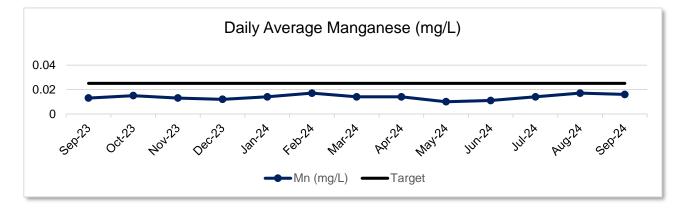

## Water Operations

The water plant pumped an average of 1.09 million gallons of water per day (MGD) with a peak of 1.46 million gallons during last month which is normal for this time of the year.

All water quality analysis was normal for the month as seen in the graphs below.