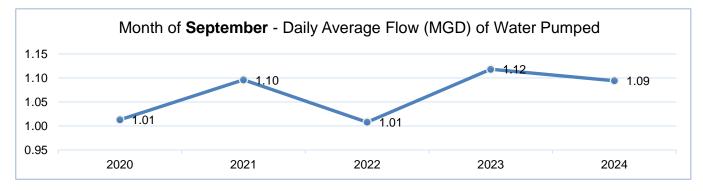

## Water Operations

The water plant pumped an average of 1.09 million gallons of water per day (MGD) with a peak of 1.46 million gallons during last month which is normal for this time of the year.

All water quality analysis was normal for the month as seen in the graphs below.