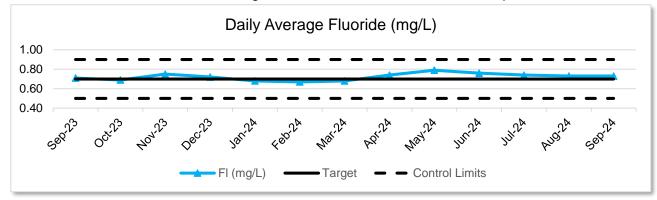

## Water Operations

The water plant pumped an average of 1.09 million gallons of water per day (MGD) with a peak of 1.46 million gallons during last month which is normal for this time of the year.

All water quality analysis was normal for the month as seen in the graphs below.