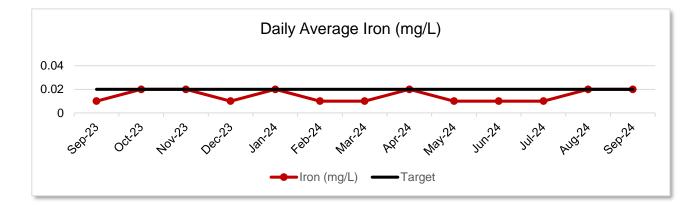

## Water Operations

The water plant pumped an average of 1.09 million gallons of water per day (MGD) with a peak of 1.46 million gallons during last month which is normal for this time of the year.

All water quality analysis was normal for the month as seen in the graphs below.