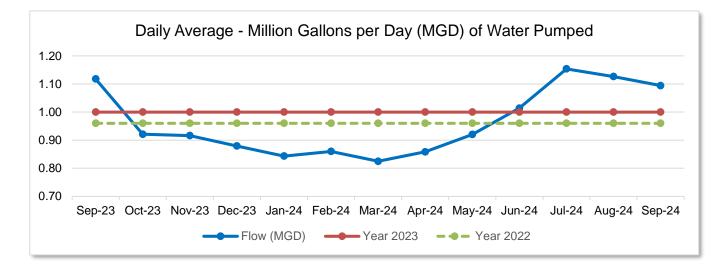

## Water Operations

The water plant pumped an average of 1.09 million gallons of water per day (MGD) with a peak of 1.46 million gallons during last month which is normal for this time of the year.

All water quality analysis was normal for the month as seen in the graphs below.