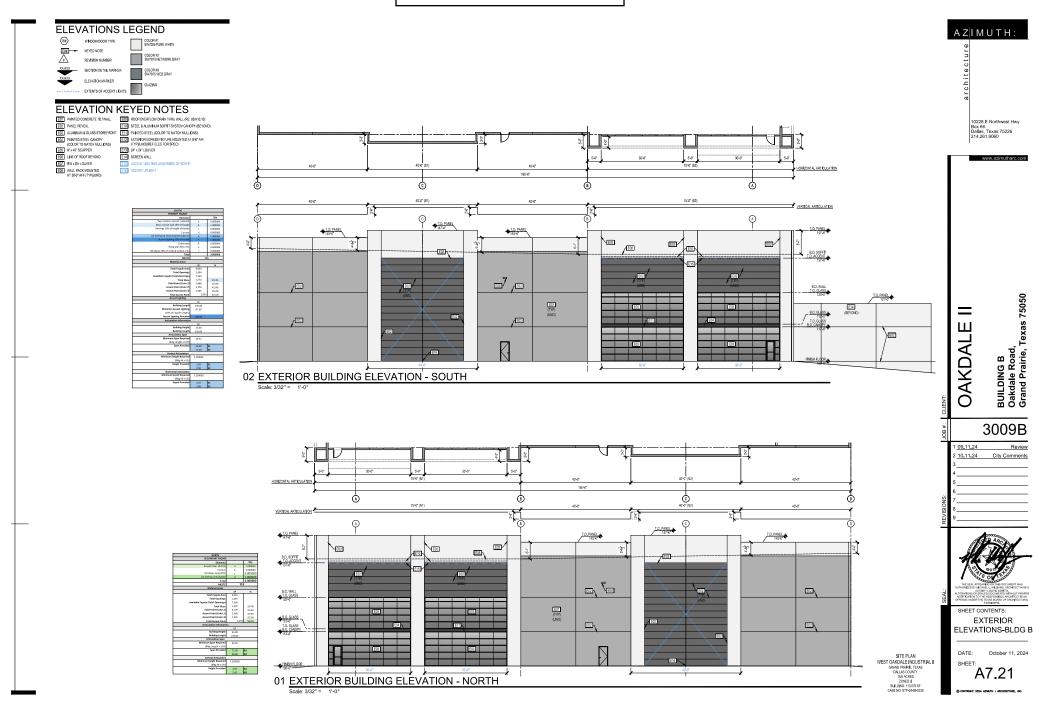

## Exhibit D - Building Elevations Page 3 of 4

AZIMUTH:

architecture

10228 E Northwest Hwy Box 66 Dallas, Texas 75226

www.azimutharc.com

OAKDALE II

BUILDING B Oakdale Road, D Grand Prairie, Texas 75050

3009B

1 09.11.24 Review
2 10.11.24 City Comments
3
4
5
6
7
8

THE SEAL APPEARSOON THIS DOCUMENT MA AUTHORIZED BY MOTHELL, WILLIAMS, AND THEST OCCOSEN IN SERVED BASENS. ALTERATIONS OF SEALED DOCUMENTS WITHOUT BY MODIFICATION TO THE RESOURCES AND STREET OPPEARSE UNDER THE SEALED BOND OF ANOMICS.

SHEET CONTENTS:

EXTERIOR

ELEVATIONS-BLDG B

....

DATE: October 11, 2024 SHEET:

A7.20