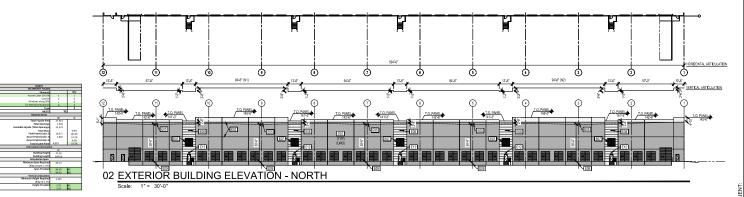

## Exhibit D - Building Elevations Page 1 of 4



## Exhibit D - Building Elevations Page 2 of 4







SITE PLAN
WEST OAKDALE INDUSTRIAL II
GRAD FANIEL TEXAS
GAULE SOUNTY
18 & ACRES
ZONDO II
BLILININ 158 RIO SF
CASE NO. STP-24-98-0038

AZIMUTH:

10228 E Northwest Hwy Box 66 Dallas, Texas 75226

OAKDALE II

3009A

2 10.11.24 City Comments
3
4
5
6
7
8
9



OFFENSE UNDER THE TEACH SAURD OF ARCHITECTS.

SHEET CONTENTS:

EXTERIOR

EXTERIOR ELEVATIONS-BLDG A

> DATE: October 11, 2024 SHEET:

## Exhibit D - Building Elevations Page 3 of 4







AZIMUTH:

architecture

10228 E Northwest Hwy Box 66 Dallas, Texas 75226

www.azimutharc.com

OAKDALE II

BUILDING B Oakdale Road, D Grand Prairie, Texas 75050

3009B

1 09.11.24 Review
2 10.11.24 City Comments
3
4
5
6
7
8

THE SEAL APPEARSOON THIS DOCUMENT MA AUTHORIZED BY MOTHELL, WILLIAMS, AND THEST OCCOSEN IN SERVED BASENS. ALTERATIONS OF SEALED DO