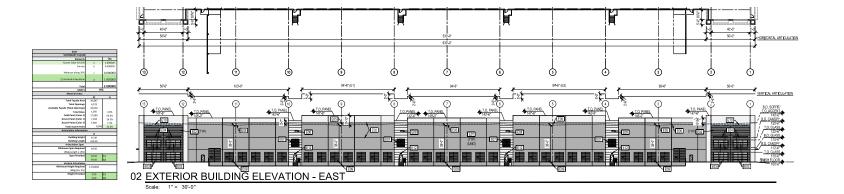

## Exhibit D - Building Elevations Page 3 of 4

AZIMUTH:

architecture

10228 E Northwest Hwy Box 66 Dallas, Texas 75226

www.azimutharc.com

OAKDALE II

BUILDING B Oakdale Road, D Grand Prairie, Texas 75050

3009B

1 09.11.24 Review
2 10.11.24 City Comments
3
4
5
6
7
8

THE SEAL APPEARSOON THIS DOCUMENT MA AUTHORIZED BY MOTHELL, WILLIAMS, AND THEST OCCOSEN IN SERVED BASENS. ALTERATIONS OF SEALED DOCUMENTS WITHOUT BY MODIFICATION TO THE RESOURCES AND STREET OPPEARSE UNDER THE SEALED BOND OF ANOMICS.

SHEET CONTENTS:

EXTERIOR

ELEVATIONS-BLDG B

....

DATE: October 11, 2024 SHEET:

A7.20