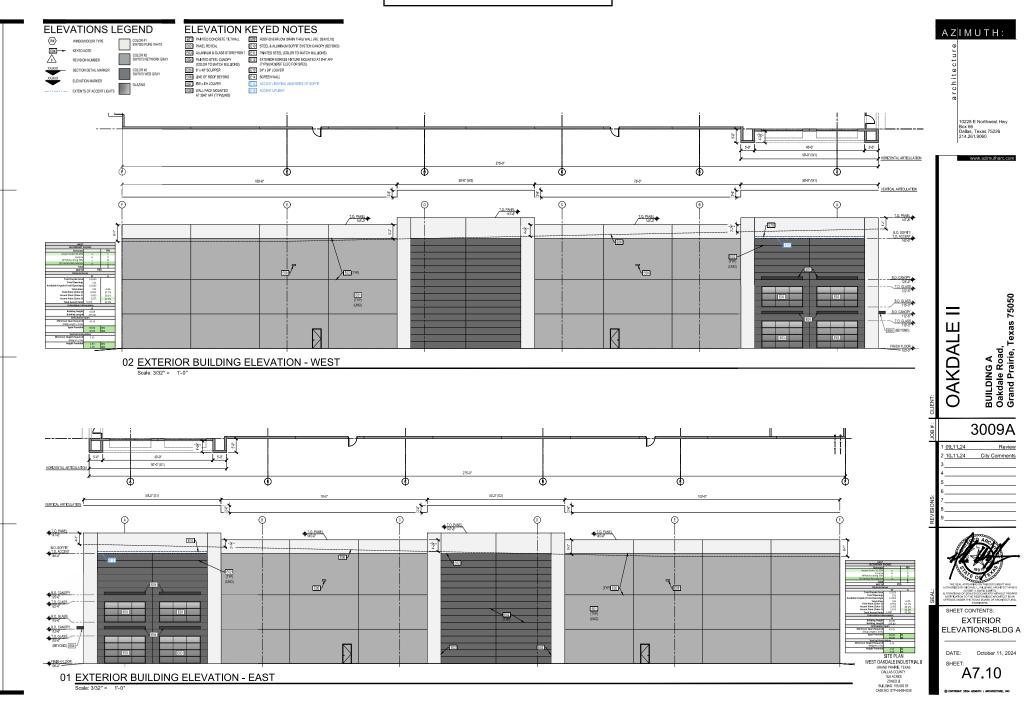

OAKDALE II

3009A

2 10.11.24 City Comments
3
4
5
6
7
8
9

OFFENSE UNDER THE TEACH SAURD OF ARCHITECTS.

SHEET CONTENTS:

EXTERIOR

EXTERIOR ELEVATIONS-BLDG A

> DATE: October 11, 2024 SHEET: