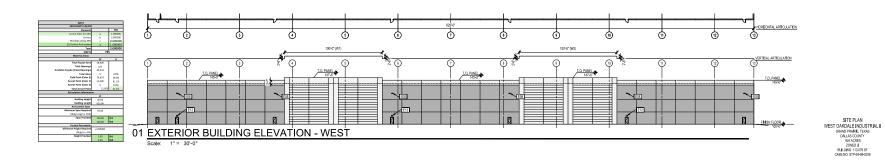

## Exhibit D - Building Elevations Page 2 of 4

SITE PLAN
WEST OAKDALE INDUSTRIAL II
GRAD FANIEL TEXAS
GAULE SOUNTY
18 & ACRES
ZONDO II
BLILININ 158 RIO SF
CASE NO. STP-24-98-0038

AZIMUTH:

10228 E Northwest Hwy Box 66 Dallas, Texas 75226

OAKDALE II

3009A

2 10.11.24 City Comments
3
4
5
6
7
8
9

OFFENSE UNDER THE TEACH SAURD OF ARCHITECTS.

SHEET CONTENTS:

EXTERIOR

EXTERIOR ELEVATIONS-BLDG A

> DATE: October 11, 2024 SHEET: