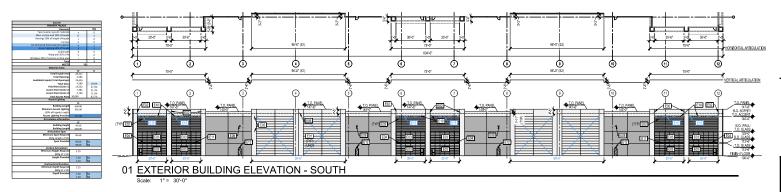

## Exhibit D - Building Elevations Page 1 of 4



## Exhibit D - Building Elevations Page 2 of 4







SITE PLAN
WEST OAKDALE INDUSTRIAL II
GRAD FANIEL TEXAS
GAULE SOUNTY
18 & ACRES
ZONDO II
BLILININ 158 RIO SF
CASE NO. STP-24-98-0038

AZIMUTH:

10228 E Northwest Hwy Box 66 Dallas, Texas 75226

OAKDALE II

3009A

2 10.11.24 City Comments
3
4
5
6
7
8
9



OFFENSE UNDER THE TEACH SAURD OF ARCHITECTS.

SHEET CONTENTS:

EXTERIOR

EXTERIOR ELEVATIONS-BLDG A

> DATE: October 11, 2024 SHEET:

## Exhibit D - Building Elevations Page 3 of 4







AZIMUTH:

architecture

10228 E Northwest Hwy Box 66 Dallas, Texas 75226

www.azimutharc.com

OAKDALE II

BUILDING B Oakdale Road, D Grand Prairie, Texas 75050

3009B

1 09.11.24 Review
2 10.11.24 City Comments
3
4
5
6
7
8

THE SEAL APPEARSOON THIS DOCUMENT MA AUTHORIZED BY MOTHELL, WILLIAMS, AND THEST OCCOSEN IN SERVED BASENS. ALTERATIONS OF SEALED DOCU