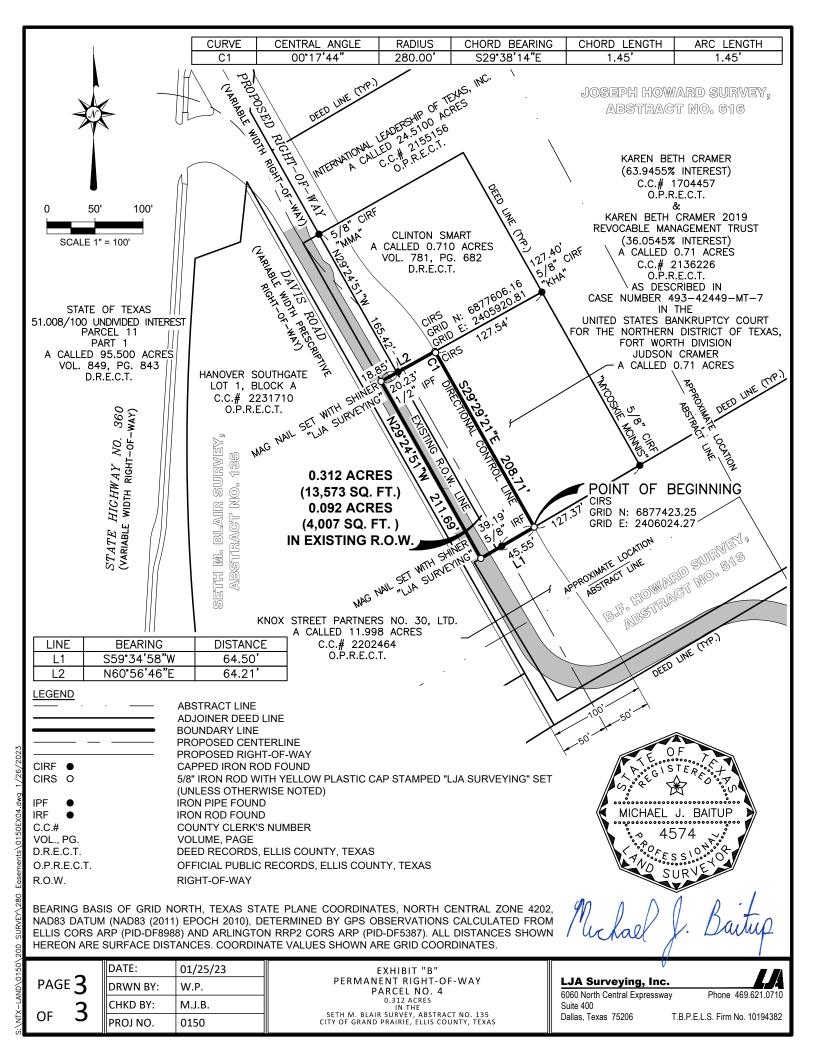

## EXHIBIT "A" LEGAL DESCRIPTION PERMANENT RIGHT-OF-WAY PARCEL NO. 4

BEING A 0.312 ACRE TRACT OF LAND SITUATED IN THE SETH M. BLAIR SURVEY, ABSTRACT NO. 135, IN THE CITY OF GRAND PRAIRIE, ELLIS COUNTY, TEXAS, AND BEING A PART OF A CALLED 0.71 ACRE TRACT OF LAND DESCRIBED IN ESTATE DISTRIBUTION DEED TO KAREN BETH CRAMER (63.9455% INTEREST) AS RECORDED IN COUNTY CLERK'S FILE NO. 1704457 OF THE OFFICIAL PUBLIC RECORDS, ELLIS COUNTY, TEXAS, AND IN SPECIAL WARRANTY DEED TO KAREN BETH CRAMER 2019 REVOCABLE MANAGEMENT TRUST (36.0545% INTEREST) AS RECORDED IN COUNTY CLERK'S FILE NO. 2136226 OF THE OFFICIAL PUBLIC RECORDS, ELLIS COUNTY, TEXAS, SAID 0.312 ACRE TRACT, WITH BEARING BASIS OF GRID NORTH, TEXAS STATE PLANE COORDINATES, NORTH CENTRAL ZONE 4202, NAD83 DATUM (NAD83 (2011) EPOCH 2010), DETERMINED BY GPS OBSERVATIONS CALCULATED FROM ELLIS CORS ARP (PID-DF8988) AND ARLINGTON RRP2 CORS ARP (PID-DF5387) AND BEING MORE PARTICULARLY DESCRIBED BY METES AND BOUNDS AS FOLLOWS:

**BEGINNING**, AT A 5/8-INCH IRON ROD WITH YELLOW PLASTIC CAP STAMPED "LJA SURVEYING" SET FOR CORNER ON THE SOUTHEAST LINE OF SAID 0.710 ACRE TRACT, SAID CORNER BEING ON THE COMMON NORTHWEST LINE OF A CALLED 11.998 ACRE TRACT OF LAND DESCRIBED IN SPECIAL WARRANTY DEED TO KNOX STREET PARTNERS NO. 30, LTD. AS RECORDED IN COUNTY CLERK'S FILE NO. 2202464 OF THE OFFICIAL PUBLIC RECORDS, ELLIS COUNTY, TEXAS, FROM WHICH A 5/8-INCH IRON ROD WITH "MYCOSKIE MCINNIS" CAP FOUND FOR THE EAST CORNER OF SAID 0.710 ACRE TRACT BEARS NORTH 59 DEGREES 34 MINUTES 58 SECONDS EAST, A DISTANCE OF 127.37 FEET;

THENCE, SOUTH 59 DEGREES 34 MINUTES 58 SECONDS WEST, ALONG SAID COMMON LINE PASSING AT A DISTANCE OF 39.19 FEET A 5/8-INCH IRON ROD FOUND, PASSING AT A DISTANCE OF 45.55 FEET THE EAST RIGHT-OF-WAY LINE OF DAVIS ROAD (A VARIABLE WIDTH PRESCRIPTIVE RIGHT-OF-WAY), AND CONTINUING OVER AND ACROSS SAID DAVIS ROAD IN ALL A TOTAL DISTANCE OF 64.50 FEET TO A MAG NAIL WITH SHINER STAMPED "LJA SURVEYING" SET FOR THE SOUTH CORNER OF SAID 0.710 ACRE TRACT, SAID CORNER BEING ON THE NORTHWEST LINE OF SAID 11.998 ACRE TRACT, AND SAID CORNER BEING ON THE GENERAL CENTERLINE OF SAID DAVIS ROAD;

THENCE, NORTH 29 DEGREES 24 MINUTES 51 SECONDS WEST, GENERALLY ALONG SAID CENTERLINE, A DISTANCE OF 211.69 FEET TO A MAG NAIL WITH SHINER STAMPED "LJA SURVEYING" SET FOR THE WEST CORNER OF SAID 0.710 ACRE TRACT, SAID CORNER BEING THE SOUTH CORNER OF A CALLED 0.710 ACRE TRACT OF LAND DESCRIBED IN WARRANTY DEED WITH VENDOR'S LIEN TO CLINTON SMART AS RECORDED IN VOLUME 781, PAGE 682 OF THE DEED RECORDS, ELLIS COUNTY, TEXAS, AND SAID CORNER BEING ON SAID CENTERLINE;

THENCE, NORTH 60 DEGREES 56 MINUTES 46 SECONDS EAST, DEPARTING SAID CENTERLINE AND OVER AND ACROSS SAID DAVIS ROAD, AND ALONG THE NORTHWEST LINE OF SAID 0.710 ACRE TRACT TO KAREN BETH CRAMER, SAME BEING THE COMMON SOUTHEAST LINE OF SAID 0.710 ACRE TRACT TO CLINTON SMART, PASSING AT A DISTANCE OF 18.85 FEET THE EAST RIGHT-OF-WAY LINE OF AFORESAID DAVIS ROAD, FROM WHICH A 5/8-INCH IRON ROD WITH "MMA" CAP FOUND BEARS NORTH 29 DEGREES 24 MINUTES 51 SECONDS WEST, A DISTANCE OF 165.42 FEET, CONTINUING ALONG SAID COMMON LINE, PASSING AT A DISTANCE OF 20.23 FEET A 1/2-INCH IRON PIPE FOUND, AND CONTINUING IN ALL A TOTAL DISTANCE OF 64.21 FEET TO A 5/8-INCH IRON ROD WITH YELLOW PLASTIC CAP STAMPED "LJA SURVEYING" SET FOR CORNER ON SAID COMMON LINE AND THE BEGINNING OF A NON-TANGENT CURVE TO THE RIGHT;

THENCE, DEPARTING SAID COMMON LINE AND OVER AND ACROSS SAID 0.710 ACRE TRACT OF LAND TO KAREN BETH CRAMER IN SOUTHEASTERLY DIRECTION, ALONG SAID NON-TANGENT CURVE TO THE RIGHT HAVING A CENTRAL ANGLE OF 00 DEGREES 17 MINUTES 44 SECONDS, A RADIUS OF 280.00 FEET, A CHORD WHICH BEARS SOUTH 29 DEGREES 38 MINUTES 14 SECONDS EAST, A DISTANCE OF 1.45 FEET, AND AN ARC LENGTH OF 1.45 FEET, TO A 5/8-INCH IRON ROD WITH YELLOW PLASTIC CAP STAMPED "LJA SURVEYING" SET FOR CORNER;

THENCE, SOUTH 29 DEGREES 29 MINUTES 21 SECONDS EAST, CONTINUING OVER AND ACROSS SAID 0.710 ACRE TRACT OF LAND TO KAREN BETH CRAMER, A DISTANCE OF 208.71 FEET TO THE **POINT OF BEGINNING** AND CONTAINING 0.312 ACRES (13,573 SQUARE FEET) OF LAND MORE OR LESS OF WHICH 0.092 ACRES (4,007 SQUARE FEET) LIE WITHIN THE PRESCRIPTIVE RIGHT-OF-WAY OF SAID DAVIS ROAD.

A PARCEL PLAT OF EQUAL DATE HEREWITH ACCOMPANIES THIS PROPERTY DESCRIPTION.

Michael J. Baitup, R.P.L.S. Registered Professional Land Surveyor Texas Registration No. 4574 LJA Surveying, Inc. 6060 North Central Expressway, Suite 400 Dallas, Texas 75206 469-484-0778 TBPELS Firm No. 10194382