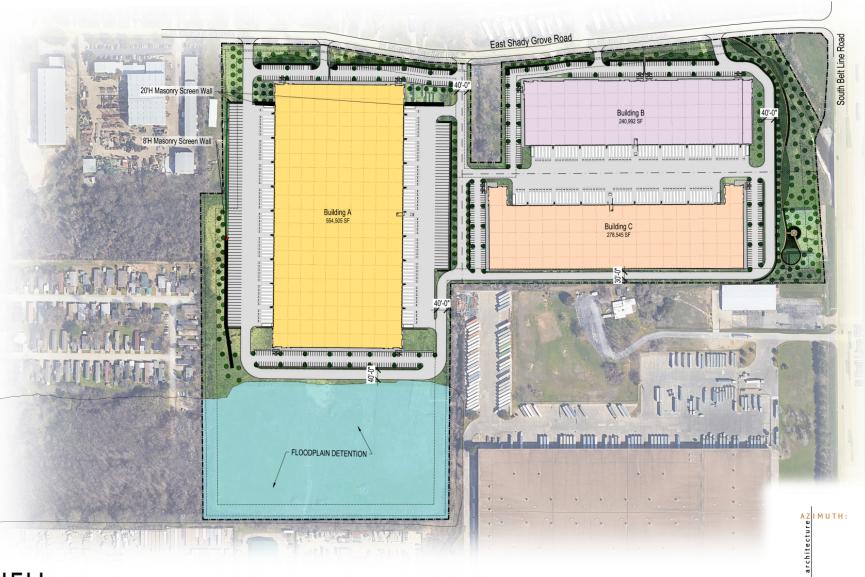

## Building A

Land Area: 43.4 Acres Floors: 1
Office Area (Estimated): 21,876 SF
Factory/Warehouse Area: 532,629 SF
Total Building Area: 545,505 SF
Parking Provided: 277
Parking Required: 175
Truck Court Depth: 130'-0"
9' x 10' Dock High Doors: 105
12' x 14' Dock High Doors: 4
Trailer Parking Spaces: 4
Clear Height Warehouse: 40'-0"
Finish: Painted Concrete Tiltwall
Fire Protection System: E.S.F.R.

## Building B

## Building C

Land Area: Floors: 1
Office Area (Estimated): 10,722 SF
Factory/Warehouse Area: 267,822 SF
Total Building Area: 278,545 SF
Parking Provided: 138
Parking Required: 138
Parking Required: 240°-0" (Shared)
9' x 10' Dock High Doors: 2
Trailer Parking Spaces: 0
Clear Height Warehouse: 36°-0"
Finish: Painted Concrete Tiltwall
Fire Protection System: E.S.F.R.