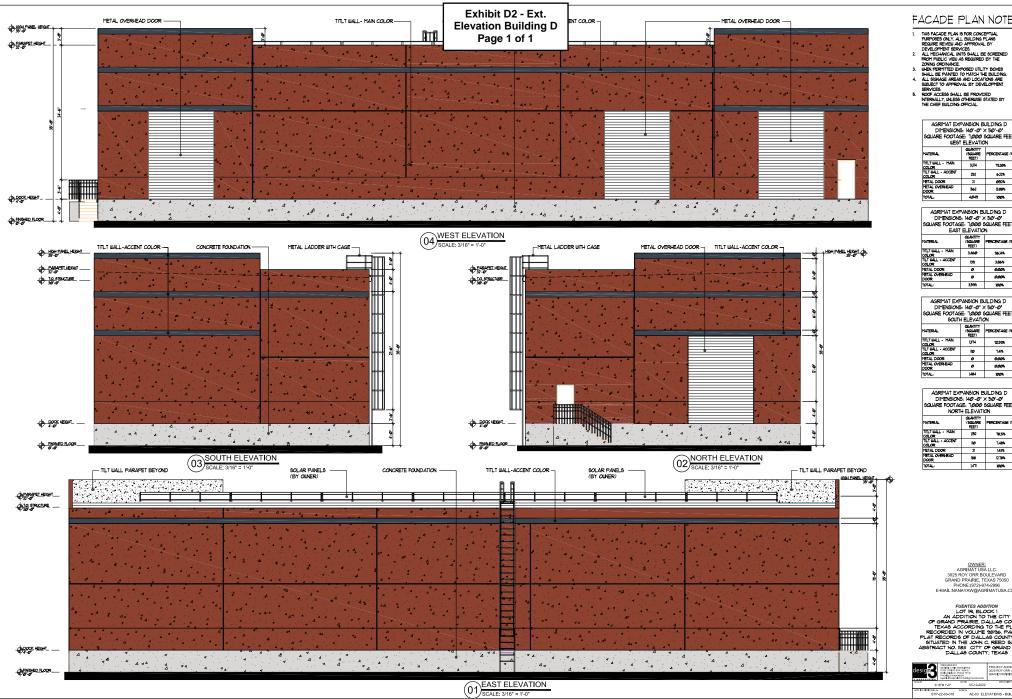

## FACADE PLAN NOTES:

- SERVICES.
  ROOF ACCESS SHALL BE PROVIDED
  INTERNALLY, UNLESS OTHERWISE STATED BY
  THE CHIEF BUILDING OFFICIAL.

AGRIMAT EXPANSION BUILDING D DIMENSIONS: 140'-0' X 50'-0' SQUARE FOOTAGE: 1,000 SQUARE FEET WEST ELEVATION

| MATERIAL                    | (SQUARE<br>FEET) | PERCENTAGE (%) |
|-----------------------------|------------------|----------------|
| TITLT WALL - MAIN<br>COLOR  | 3,214            | 1938%          |
| TILT WALL - ACCENT<br>COLOR | 252              | 622%           |
| METAL DOOR                  | 21               | Ø32%           |
| METAL OVERHEAD<br>DOOR      | 562              | 13.86%         |
| TOTAL:                      | 4,049            | 100%           |

AGRIMAT EXPANSION BUILDING D DIMENSIONS: 140'-0' X 50'-0' SQUARE FOOTAGE: 1,000 SQUARE FEET EAST ELEVATION

| TATERIAL                   | GUANTITY<br>(SQUARE<br>FEET) | PERCENTAGE (1 |  |
|----------------------------|------------------------------|---------------|--|
| TTLT WALL - MAIN<br>COLOR  | 3,460                        | 96,14%        |  |
| ILT WALL - ACCENT<br>COLOR | 139                          | 3.86%         |  |
| ETAL DOOR                  | 0                            | 0.00%         |  |
| ETAL OVERHEAD<br>XXXX      | 0                            | 0.00%         |  |
| OTAL                       | 3,999                        | 100%          |  |
|                            |                              |               |  |

AGRIMAT EXPANSION BUILDING D DIMENSIONS: 140'-0' X 50'-0' SQUARE FOOTAGE: 1,000 SQUARE FEET SOUTH ELEVATION

| MATERIAL                    | (SQUARE<br>(EET) | PERCENTAGE (%) |
|-----------------------------|------------------|----------------|
| TITLT WALL - MAIN<br>COLOR  | 1374             | 9259%          |
| TILT WALL - ACCENT<br>COLOR | ne en            | 1,47%          |
| METAL DOOR                  |                  | 0.00%          |
| METAL OVERSEAD<br>DOOR      | 0                | 0.00%          |
| TOTAL:                      | 1,484            | 100%           |

AGRIMAT EXPANSION BUILDING D DIMENSIONS: 140'-0' X 50'-0' SQUARE FOOTAGE: 1,000 SQUARE FEET

| NORTH ELEVATION      |                              |                |
|----------------------|------------------------------|----------------|
| TERIAL               | GUANTITY<br>(SQUARE<br>FEET) | PERCENTAGE (%) |
| LTWALL - MAIN<br>LOR | 1,152                        | 78.3F6         |
| T WALL - ACCENT      | 169                          | 1,48%          |
| TAL DOOR             | 21                           | 1.43%          |
| TAL OVERHEAD<br>IOR  | 188                          | 12.78%         |
| TAL:                 | 1,471                        | 100%           |
|                      |                              |                |

OWNER:
AGRIMAT USA LLC.
3025 ROY ORR BOULEVARD
GRAND PRAIRIE, TEXAS 75050
PHONE:(972-974-2996
E-MAIL:NANAYAW@AGRIMATUSA.COM

FUENTES ADDITION
LOT IR, BLOCK
AN ADDITION
LOT IR, BLOCK
AN ADDITION DIAGRACIA
AN ADDITION DIAGRACIA
OF GRAND PROVIDE DIAGRACIA
THE ADDITION DIAGRACIA
TEXAS ACCORDING TO THE FLAT
RECORDED NO VOLLINE SORD, PLAGE 65
FLAT RECORDED OF DALLAS CONTY, TEXAS
SITUATED IN THE JOHN C. RECED SURVEY
ADSTRACT NO. 183. CONTY, TEXAS
ADSTRACT NO. 183. CONTY, TEXAS