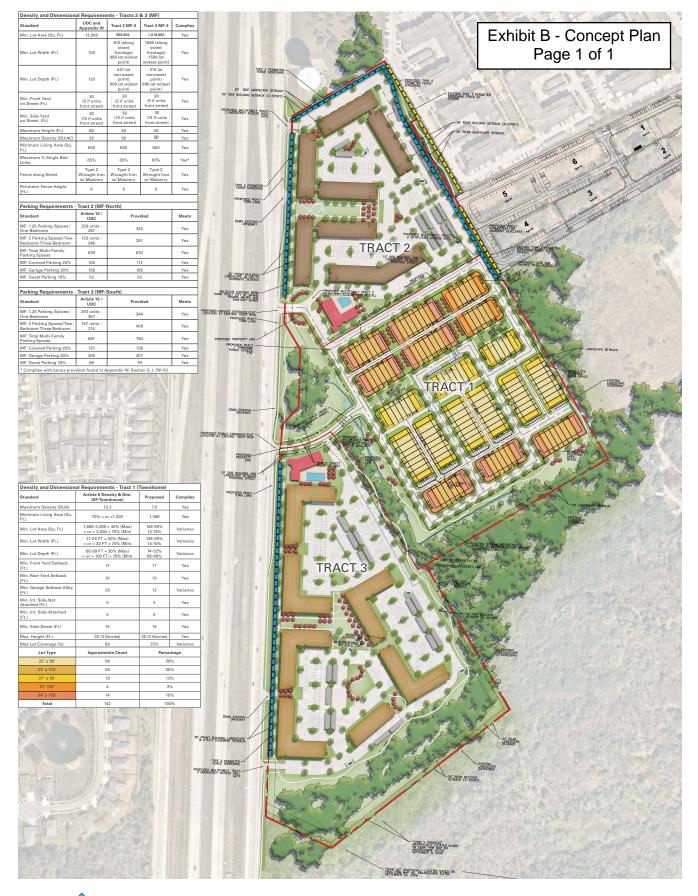

## Jefferson at Loyd Park

EXHIBIT B
CONCEPT PLAN

Graves Survey Abstract No. 569 City of Grand Prairie, Tarrant County, Texas June 10, 2022 58.3 Acres

ZON-22-03-0007 SUBMITTAL #3