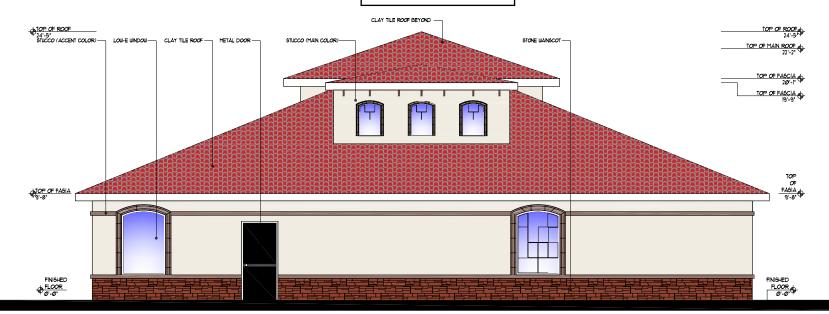

FINISHED FLOOR Ø'-Ø'

EAST ELEVATION
SCALE: 3/8" = 1'-0"

AE-07 ELEVATIONS - OFFICE BUILDING

FINISHED FLOOR Ø'-Ø'