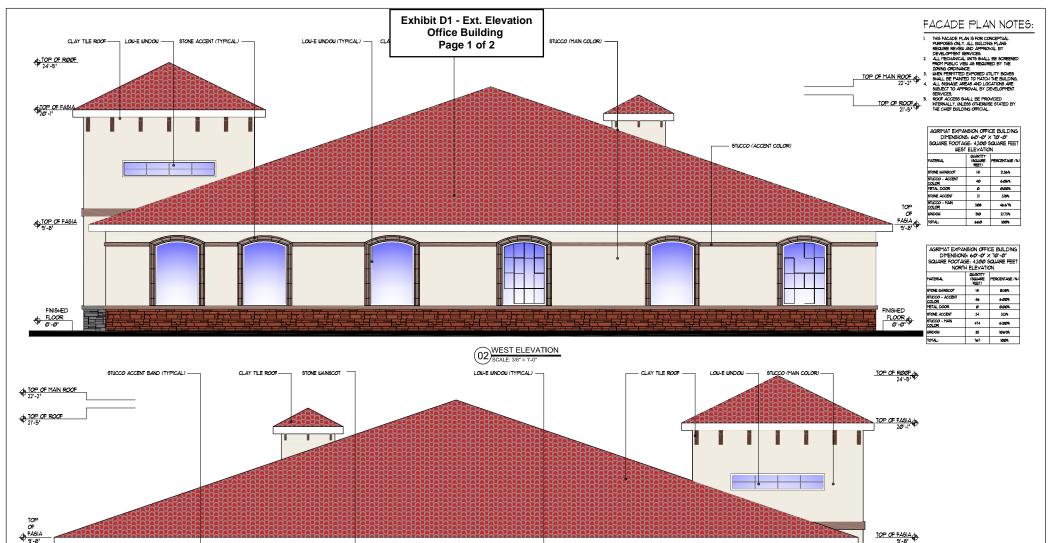

## Exhibit D1 - Ext. Elevation Office Building Page 2 of 2

## FACADE PLAN NOTES:

- THIS FLOCIDE PLAN IS FOR CONCEPTUAL PRIPOSES ON T. ALL DILLIPION FLANS REQUIRE REVIEW AND PRIPOSES ON T. ALL DILLIPION FLANS REQUIRE REVIEW AND PRIPOSES OF THE SOURCE OF

AGRIMAT EXPANSION OFFICE BUILDING DIMENSIONS: 60'-0' X 10'-0'
SQUARE FOOTAGE: 4200 SQUARE FEET
SOUTH ELEVATION

| MATERIAL                 | (BQUARE<br>PEET) | PERCENTAGE (% |
|--------------------------|------------------|---------------|
| STONE WANSCOT            | 10               | 13.15%        |
| STUCCO - ACCENT<br>COLOR | 35               | 628%          |
| METAL DOOR               | 21               | 3,71%         |
| STONE ACCENT             | 21               | 3.T7%         |
| STUCCO - MAIN<br>COLOR   | 308              | 5530%         |
| UNDOU                    | 62               | 113%          |
| TOTAL:                   | 551              | 100%          |

AGRIMAT EXPANSION OFFICE BUILDING DIMENSIONS: 60'-0' X 10'-0' SQUARE FOOTAGE: 4200 SQUARE FEET

| MATERIAL.                | (SQUARE<br>FEET) | PERCENTAGE (% |
|--------------------------|------------------|---------------|
| STONE WANSCOT            | 99               | 12:94%        |
| STUCCO - ACCENT<br>COLOR | 46               | 6.0%          |
| METAL DOOR               | 72               | 9.4%          |
| STONE ACCENT             | 31               | 484%          |
| STUCCO - MAIN<br>COLOR   | 399              | 52,6%         |
| MINDOM                   | 112              | 1464%         |
| TOTAL                    | 765              | 100%          |