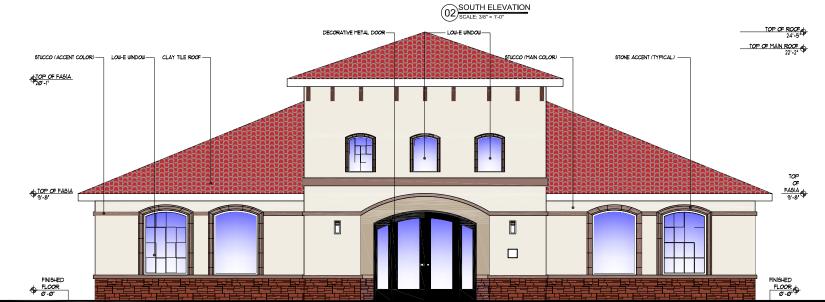

OWNER:
AGRIMAT USA LLC.
3025 ROY ORR BOULEVARD
GRAND PRAIRIE. TEXAS 75050
PHONE:(972)-974-2996
E-MAIL:NANAYAW@AGRIMATUSA.COM

FUENTES ADDITION
LOT IR, BLOCK
AL ADDITION
LOT IR, BLOCK
AL ADDITIONED DATA COINTY,
TEXAS ACCORDING TO THE FLAT
TEXAS ACCORDING TO THE TEXAS
STILATED IN THE LONA. C REED SURVEY
ABSTRACT NO. 183 CITY OF GRAND PRAIRIE,
ALAS COINTY, TEXAS

FINISHED FLOOR Ø'-Ø'

EAST ELEVATION
SCALE: 3/8" = 1'-0"

AE-07 ELEVATIONS - OFFICE BUILDING

FINISHED FLOOR Ø'-Ø'

## Exhibit D1 - Ext. Elevation Office Building Page 2 of 2





## FACADE PLAN NOTES:

- THIS FLOCIDE PLAN IS FOR CONCEPTUAL PRIPOSES ON T. ALL DILLIPION FLANS REQUIRE REVIEW AND PRIPOSES ON T. ALL DILLIPION FLANS REQUIRE REVIEW AND PRIPOSES OF THE SOURCE OF

AGRIMAT EXPANSION OFFICE BUILDING DIMENSIONS: 60'-0' X 10'-0'
SQUARE FOOTAGE: 4200 SQUARE FEET
SOUTH ELEVATION

| MATERIAL                 | (BQUARE<br>PEET) | PERCENTAGE (% |
|--------------------------|------------------|---------------|
| STONE WANSCOT            | 10               | 13.15%        |
| STUCCO - ACCENT<br>COLOR | 35               | 628%          |
| METAL DOOR               | 21               | 3,71%         |
| STONE ACCENT             | 21               | 3.T7%         |
| STUCCO - MAIN<br>COLOR   | 308              | 5530%         |
| UNDOU                    | 62