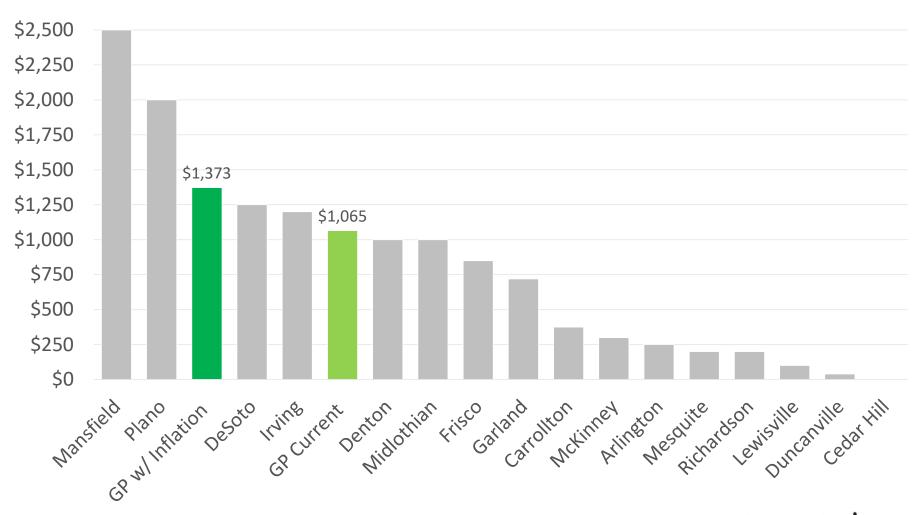

#### **Total Monthly Pay Comparison**

| City                    | Total Pay |
|-------------------------|-----------|
| <b>Grand Prairie</b>    |           |
| Current Mayor           | \$1,065   |
| Pay Total               |           |
| Grand Prairie           |           |
| Mayor Pay Total         | \$1,373   |
| w/ Inflation Adjustment |           |
| Cedar Hill              | \$1       |
| Duncanville             | \$40      |
| Lewisville              | \$100     |
| Mesquite                | \$200     |
| Richardson              | \$200     |
| Arlington               | \$250     |
| McKinney                | \$300     |
| Carrollton              | \$375     |
| Garland                 | \$719     |
| Frisco                  | \$850     |
| Denton                  | \$1,000   |
| Midlothian              | \$1,000   |
| Irving                  | \$1,200   |
| DeSoto                  | \$1,250   |
| Plano                   | \$2,000   |
| Mansfield               | \$2,500   |

## Total Monthly Mayor Pay Comparison