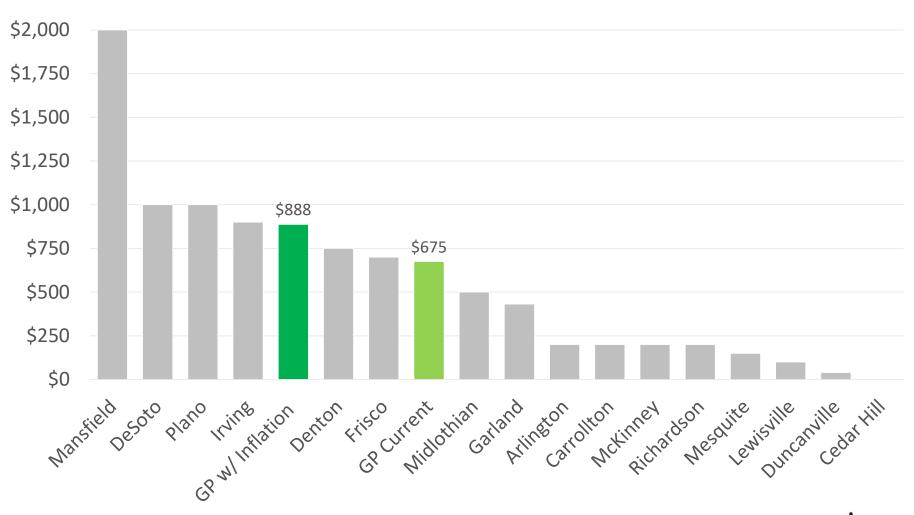

| City                          | Total Pay      |
|-------------------------------|----------------|
| <b>Grand Prairie</b>          | MPT: \$875;    |
| <b>Current Council Member</b> | DMPT: \$775;   |
| Pay Total                     | Council: \$675 |
| Grand Prairie                 | MPT: \$1,152;  |
| Council Member Pay Total      | DMPT: \$1,020; |
| w/ Inflation Adjustment       | Council: \$888 |
| Cedar Hill                    | \$0            |
| Duncanville                   | \$40           |
| Lewisville                    | \$100          |
| Mesquite                      | \$150          |
| Arlington                     | \$200          |
| Carrollton                    | \$200          |
| McKinney                      | \$200          |
| Richardson                    | \$200          |
| Garland                       | \$432          |
| Midlothian                    | MPT: \$750;    |
| Iviidiotiliali                | Council: \$500 |
| Frisco                        | \$700          |
| Denton                        | \$750          |
| Irving                        | \$900          |
| DeSoto                        | \$1,000        |
| Plano                         | \$1,000        |
| Mansfield                     | \$2,000        |

### Total Monthly Council Member Pay Comparison