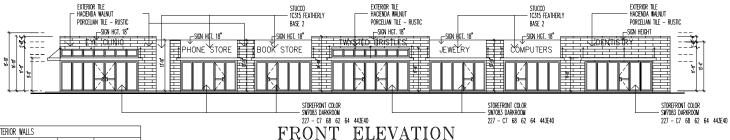

## REAR ELEVATION

| EXTERIOR WALLS |                 |            |         |      |        |     |             |     |
|----------------|-----------------|------------|---------|------|--------|-----|-------------|-----|
| WALL           | HEIGHTS         | TOTAL AREA | STUCCO  |      | TILE   |     | STORE FRONT |     |
| FRONT          | 166'-6"X 25'-0" | 2475 SF    | 397 SF  | 16%  | 845 SF | 34% | 1083 SF     | 50% |
| RIGHT          | 43'-6"X 14'-6"  | 631 SF     | 631 SF  | 100% | 0      |     | 0           |     |
| LEFT           | 43'-6"X 14'-6"  | 631 SF     | 246 SF  | 39%  | 148 SF | 24% | 236 SF      | 37% |
| REAR           | 166'-6"X 12'-0" | 1998 SF    | 1998 SF | 100% | 0      |     | 0           |     |
| TOTALS         |                 | 5735 SF    | TOTALS  |      | TOTALS |     | TOTALS      |     |