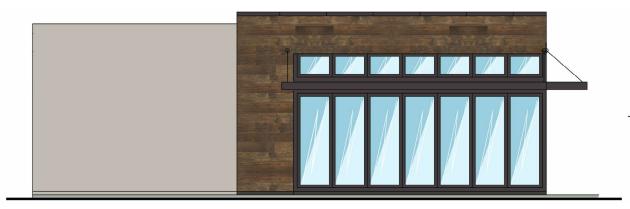

## REAR ELEVATION

| EXTERIOR WALLS |                 |            |         |      |        |     |             |     |
|----------------|-----------------|------------|---------|------|--------|-----|-------------|-----|
| WALL           | HEIGHTS         | TOTAL AREA | STUCCO  |      | TILE   |     | STORE FRONT |     |
| FRONT          | 166'-6"X 25'-0" | 2475 SF    | 397 SF  | 16%  | 845 SF | 34% | 1083 SF     | 50% |
| RIGHT          | 43'-6"X 14'-6"  | 631 SF     | 631 SF  | 100% | 0      |     | 0           |     |
| LEFT           | 43'-6"X 14'-6"  | 631 SF     | 246 SF  | 39%  | 148 SF | 24% | 236 SF      | 37% |
| REAR           | 166'-6"X 12'-0" | 1998 SF    | 1998 SF | 100% | 0      |     | 0           |     |
| TOTALS         |                 | 5735 SF    | TOTALS  |      | TOTALS |     | TOTALS      |     |

ELEVATIONS AND ROOF PLAN

SCALE 1"=10'-0"