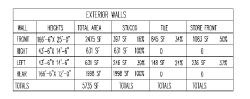

## REAR ELEVATION

| EXTERIOR WALLS |                 |            |         |      |        |     |             |     |
|----------------|-----------------|------------|---------|------|--------|-----|-------------|-----|
| WALL           | HEIGHTS         | TOTAL AREA | STUCCO  |      | TILE   |     | STORE FRONT |     |
| FRONT          | 166'-6"X 25'-0" | 2475 SF    | 397 SF  | 16%  | 845 SF | 34% | 1083 SF     | 50% |
| RIGHT          | 43'-6"X 14'-6"  | 631 SF     | 631 SF  | 100% | 0      |     | 0           |     |
| LEFT           | 43'-6"X 14'-6"  | 631 SF     | 246 SF  | 39%  | 148 SF | 24% | 236 SF      | 37% |
| REAR           | 166'-6"X 12'-0" | 1998 SF    | 1998 SF | 100% | 0      |     | 0           |     |
| TOTALS         |                 | 5735 SF    | TOTALS  |      | TOTALS |     | TOTALS      |     |