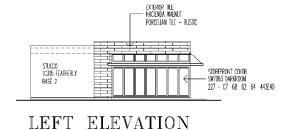

SECTION 1 A.1

RIGHT ELEVATION

ROOF PLAN

ELEVATIONS AND ROOF PLAN

SCALE 1"=10'-0"