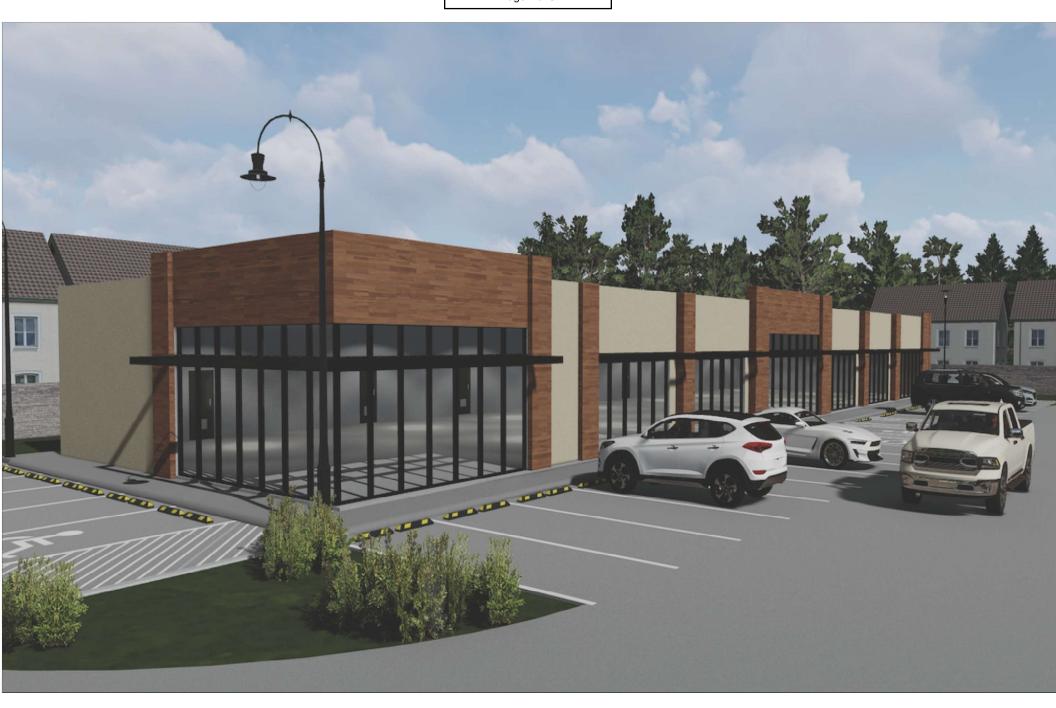

## REAR ELEVATION

| EXTERIOR WALLS |                 |            |         |      |        |     |             |     |
|----------------|-----------------|------------|---------|------|--------|-----|-------------|-----|
| WALL           | HEIGHTS         | TOTAL AREA | STUCCO  |      | TILE   |     | STORE FRONT |     |
| FRONT          | 166'-6"X 25'-0" | 2475 SF    | 397 SF  | 16%  | 845 SF | 34% | 1083 SF     | 50% |
| RIGHT          | 43'-6"X 14'-6"  | 631 SF     | 631 SF  | 100% | 0      |     | 0           |     |
| LEFT           | 43'-6"X 14'-6"  | 631 SF     | 246 SF  | 39%  | 148 SF | 24% | 236 SF      | 37% |
| REAR           | 166'-6"X 12'-0" | 1998 SF    | 1998 SF | 100% | 0      |     | 0           |     |
| TOTALS         |                 | 5735 SF    | TOTALS  |      | TOTALS |     | TOTALS      |     |

ELEVATIONS AND ROOF PLAN

SCALE 1"=10'-0"