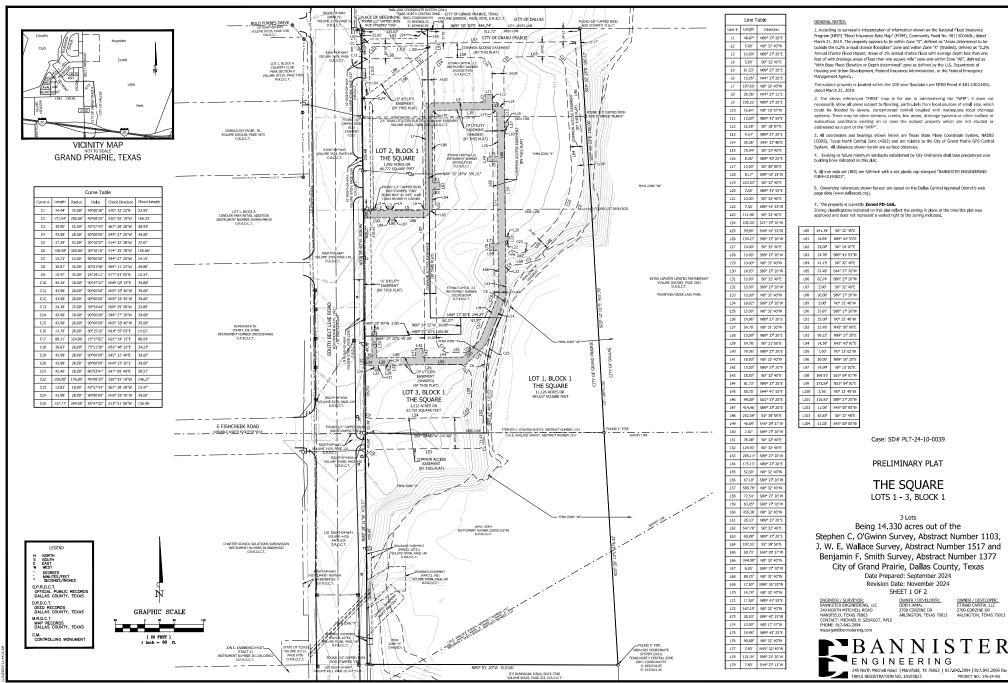

## OWNER'S CERTIFICATE:

VMERSAS, Ethod Capital LLC, and Jamai Odeh are the sole owners of that cartain tract of land in the Staghen C. O'Gwinn Survey, Abstract No. 1103, J. W. E. Walces Survey, Abstract No. 1103, and Benjamin F. Smith Survey, Abstract No. 1107, Clay of Canal Panie, Dallis Contry, Teas, Jeeng all of that cartain tract of land Sterber In a for end Wanary the of to End Capital LLC, as recorded in Instrument Name Point Distribution of the State Panie Pan

BEGINNING at a one-half inch inon rod with plastic cap stamped "CBG" found for the Northwest corner of soid Ethad Capital tract, same being the South Inne of their cortain tract of land described in a Deed to OK) of Grand Prainic, Tooss (hereinafter reformed to as Grand Prainic tract), as recorded in Volume 200201, Iprog 379, Deed Records, Dalais County, Teas (CAL-OK), Jame also Dearby the existing Sati Typic-Awy line of Sati Ular read, Boi Ionor as F.R. Rood 1382 (110 right-i-Awy), as recorded in Volume 97042, Fage 3137, D.B.D.C.T., form which a Dellas Power & Light Company concrete mounter (Iond Dearbs Brioth 98 degrees 511 millited).

THENCE from 199 degrees 50 minutes 20 seconds base with the common line between all Ethiod capital tract and said cound Prainie tract, a dataset 46% 74 fet to a fin-vegether indiv nor only with glastic cap atempoint 36 C found for the Informate currer or Face and Ethiod Capital tract, and ethior point in the Vest line of that certain tract of land described in a Deed to Extex Layorte Limited Partnership (thereinafter referred to as Extex Layorte Layorte tract), as recorded in Velues 2002689, Page 3250, D.B.C.T.;

THENCE South 03 degrees 32 minutes 13 seconds East, departing the South line of said Grand Prairie tract, with the common line between said Etihad Capital tract and said Extex Laporte tract, a distance of 180.17 feet to a one-half inch iron rod with plastic cap stamped 'BURNS' found for corner;

THENCE South 03 degrees 45 minutes 23 seconds East, continue with the common line between said Etihad Capital tract and said Extex Laporte tract, a distance of 190.06 feet to a one-half inch iron red found for corner;

THENCE South 03 degrees 12 minutes 01 second East, continue with the common line between said Ethad Capital tract and said Extex Laporte tract, a distance of 457,79 feet to a one inch pipe found for the Southeast corner of said Ethad Capital tract, same being the Northeast corner of said Odeh tract;

THENCE South 01 degrees 36 menuses 13 accords 584 with the common line between and 04b https://accord.org/16.202 files to a but help found for the Southand corner of all 04b text, same help the Nethand corner of the Accord 146 532 found to the south of the Southand corner of all 04b text, same help the Nethand corner of the Accord 146 542 found to the Southand Southand 145 accord 146 Southand Vendor Line to Jim Dunnagen d(tr)e Rock Sam (heremarker referred to as Rock Sam toxet), as recorded in Volume 56025, Page 320, DR.C.C.T.

THENES livel By degrees 51 minutes 20 seconds West, departing the West [ine of said Exter, Laporte tract, with the common line between said Odeh tract and adk Rock Sair food, a debance of 512.66 feet to a one-half inch in one of with plastic cap samples' TGST found for the Southwest correct of Odeh tract, same barring the forthwest correct of add Rock Sair track, same also being in eaching Bats right-two-jine for data Sair to the Rock.

THENCE North 00 degrees 28 minutes 21 seconds West with the common line between said Odeh tract and the existing East right-of-way [ne of said 5. Belt Line Road, a distance of 472.53 feet to a one-half inch iron rod with plastic cap stamped "CBG" found for the Northwest corner of said Odeh tract, some being the Southwest corner of said Eihad Catal tract:

THENCE North 00 degrees 32 minutes 40 seconds West with the common line between said Ethad Capital tract and the existing East right-of-way line of said 5, Bet Line Road, a distance of 826:96 feet to the PLACE OF BEGINNING, and containing a calculated area of 14:330 acres (624,200 square feet) of lawl

NOW, THEREFORE, NOW ALL NEW YTHESE PRESENTS: THAT, **Eithed Capital LLC, and Jamai Odeh** does hereby adapt this plat designating the hereon-above described property as **THE SQUARE**, an addition to the City of Grand Pharine. Texas and does hereby adapt this plat designating the hereon-above described property as **THE SQUARE**, an addition to the City of Grand Pharine. Texas and does hereby decisate to the City of Grand Pharine in nesework for the purposes as inclined. The utility, access, GPS mournets and the lare essentes had be opton to the public and pharte utilities for each anternative sectored for the purposes. As inclined, the utility, access, GPS mournets and the lare essentes had be opton to the public and pharte utilities for each anternative sectored and the sectored and the lare essentes the here properties of the property orante. No buildings or other impovements, including forces, and lave permitted in an ension haard essentem. No buildings or other impovements, including forces, and lave permitted in an ension haard essentement, and public using or share the sectored and a sectored and the property or includes with the other prath and the property in the City of Grand Thanking and public culties shall all times have the lift of Ingress and upon the subject and the sectored and public culties shall all times have the lift of Ingress and upon the salid essenties for the purpose of constructing, motioning the permission of an ensore explained with the enter ensored all on presents and essenties for the purpose of constructing, motioning the permission of an ensore registery of ball ball balls and the site to the city of the salid sectored balls and the ingress of the spectre systems without the neases and and and the spectre systems without the neases and any main for powers, particular, and all with all the spectre of the property of the purpose of reading meters and any maintenance and service required or ordenally performed by that utility.

## THE SQUARE LOTS 1 - 3, BLOCK 1

3 Lots Being 14.330 acres out of the Stephen C. O'Gwinn Survey, Abstract Number 1103, J. W. E. Wallace Survey, Abstract Number 1517 and Benjamin F. Smith Survey, Abstract Number 1377 City of Grand Prairie, Dallas County, Texas Date Prepared: September 2024 Revision Date: November 2024 StHET 20 F 20