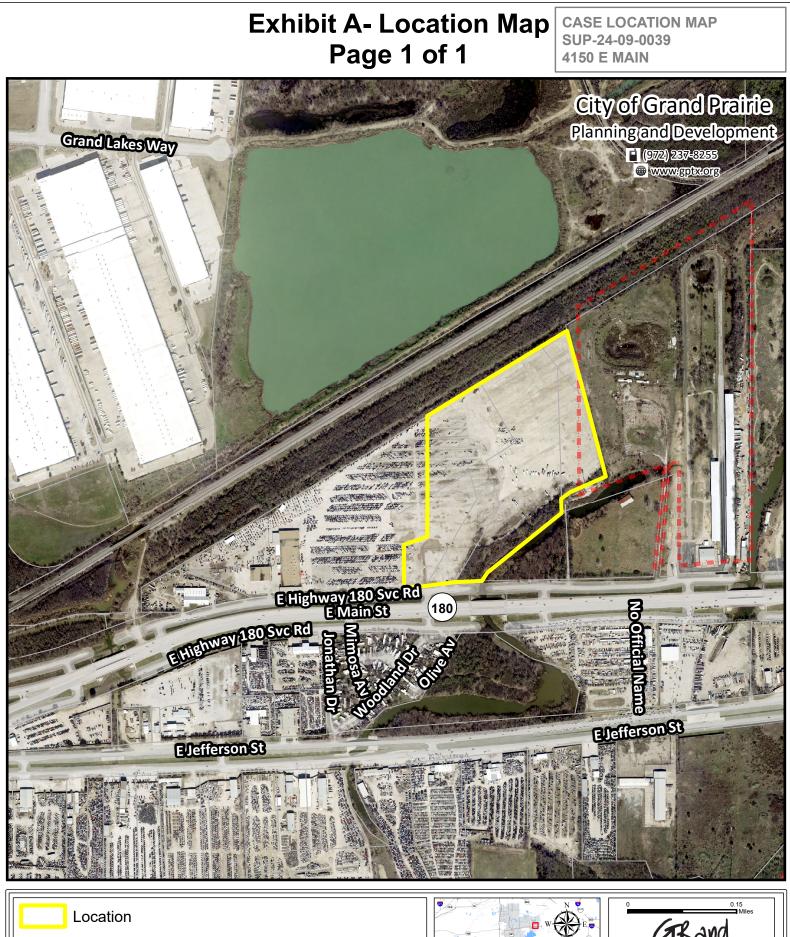

| Street | Center | Line |
|--------|--------|------|
|        |        |      |

Parcels

The City of Grand Parine has prepared maps for departmental use. These are not difficial maps of the fully of Grand Parine and should not be used for ledge, engineering, or surveying purposes but nather for reference. The maps are the property of the City of Grand Parine and have been made available to policy focus and Parine make every first to produce and publish the most current accurate information possible. No warranties, expressed or implied, are provided for the data herein, its use, or its interpretation. Utilization of this map indicates understanding and acceptance of this statement.