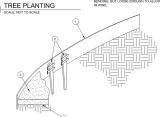

TOTAL TO A STATE OF THE STATE O

(2) CINCH-TIES (24" BOX/2" CAL. TREES AND SMALLER) OF

GREEN STEEL T-POSTS. EXTEND POSTS 12' MIN. INTO LINDISTURBED SOIL.

PRESSURE-TREATED WOOD DEADMAN, TWO PER TREE (MIN.). BURY OUTSIDE OF PLANTING PIT AND 18" MIN. INTO UNDISTURBED SOIL.

7) MULCH, TYPE AND DEPTH PER PLANS. DO NOT PLACE MULCH WITHIN 6" OF TRUNK.

(10) BACKFILL. AMEND AND FERTILIZE ONLY AS RECOMMENDED IN SOIL FERTILITY ANALYSIS.

(3) 24" X 3/4" P.V.C. MARKERS OVER WIRES.

TRUNK FLARE.

(B) FINISH CRADE

(1) UNDISTURBED NATIVE SOIL

12 4" HIGH EARTHEN WATERING BASIN.

(9) POOT BALL

- 2 TAPERED STEEL STAKES.
- MULCH, TYPE AND DEPTH PER PLANS
- (4) FINISH GRADE.

ROOT BARRIER - PLAN VIEW

# CASE NUMBER: STP-22-08-0040

- (4) ROOT BALL.
- BACKFILL. AMEND AND FERTILIZE ONLY AS RECOMMENDED IN SOIL FERTILITY ANALYSIS
- 6 UNDISTURBED NATIVE SOIL. (7) 3" HIGH EARTHEN WATERING BASIN
- (8) WEED FABRIC UNDER MULCH.