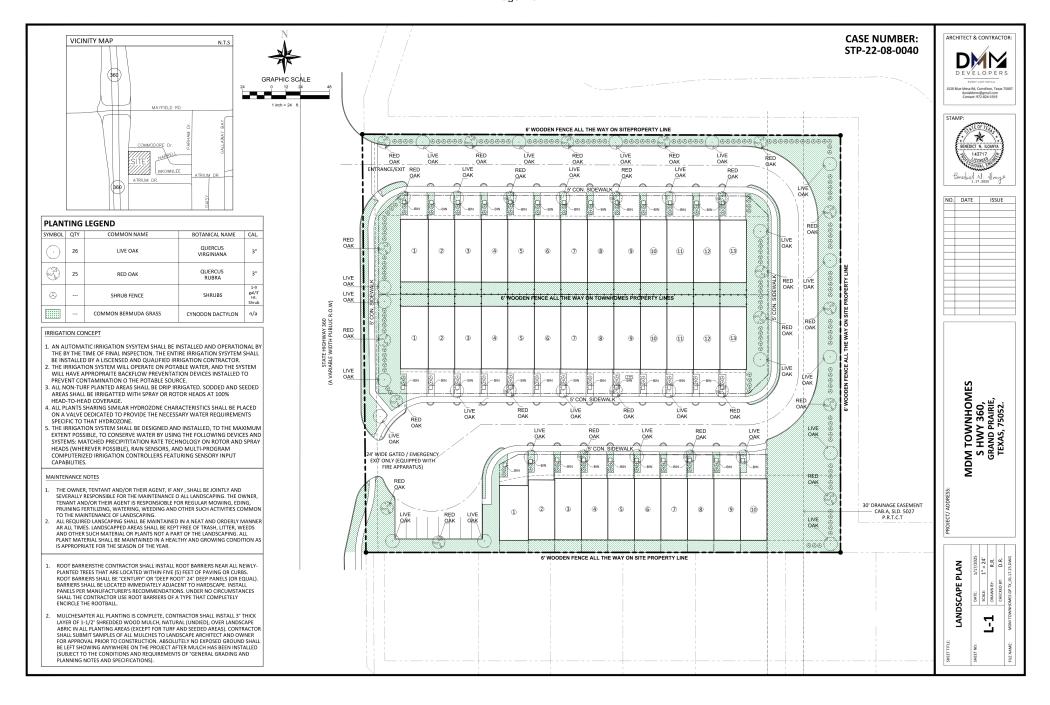

# CASE NUMBER: STP-22-08-0040

- (4) ROOT BALL.
- BACKFILL. AMEND AND FERTILIZE ONLY AS RECOMMENDED IN SOIL FERTILITY ANALYSIS
- 6 UNDISTURBED NATIVE SOIL. (7) 3" HIGH EARTHEN WATERING BASIN
- (8) WEED FABRIC UNDER MULCH.

## GENERAL PLANTING NOTES

- THE GREENAL CONTRIVETOR IS RESPONSIBLE FOR RESPONSIBLA LE DISTINO VIGETATION (SECEPT WHERE NOTED TO MAKE AN ENTIRE HAS THE PROPERTY OF THE WINDS OF OF T

- METALLS COUNCE, MOVEN LIFECTE, PROVISED POLYMOPOTHER PARSON UNDERFALL MULLISLAND AND ANNOTATION, IN-INCIDENCE, RECOGNICION CONTROLLAND AND ANNOTATION SEGS OF COPPIN AND ALL TIERE REGIS OF DEPTHI, DO NOT REFALL MALON WITHIN OF OF THER BOOT FAME.

  IN ANY CONTROLLAND AND ANY CONTROLLAND AND THE PARSON, AND SENSON AND ANY CONTROLLAND AND THE ANY CONTROLLAND AND THE ANY CONTROLLAND AND ANY CONTROLLAND AND ANY CONTROLLAND AND ANY CONTROLLAND AND AND ANY CONTROLLAND ANY CONTROLLAND AND ANY CONTROLLAND ANY CONTR

- DESIDENCE PRODUCT TO ALVINOS. THE LANDICATE CONTINUED BALL EQUIET TO ALL REQUEREDATION OF THE PRODUCT AND STATE LANDICATE AND STATE CONTINUED BALL EXPLOSED BALL EXPLOSED
- OCCUR.

  A THE LANGGOVER SHALL SHOW ACTUAL HEALTHY GROWTH (WITH EXCEPTIONS MADE FOR SEASONAL DIBMANCY). ALL PLANTS SOLI MEETING THIS COOLITION SHALL BE REACTED AND BETALGED FOR SEASONAL DIBMANCY). ALL PLANTS SOLITION SHALL BE REACTED AND BETALGED FOR PLANCED FOR PLANT PLANT MATTERS, PROOR TO PLANT SHALL BE CLASSED FOR TOPAL ACCEPTION OF THE PLANT PLANT MATTERS FOR THE PLANT PLANT MATTERS FOR THE PLANT PLANT SHALL BE CLASSED FOR THE PLANT PLA

AFTER ALL PLANTING IS COMPLETE, CONTRACTOR AFTER ALL PLANTING IS COMPLETE, CONTRACTOR SHALL INSTALL STHICK LAYER OF 1-12T SHREDDED WOOD MULCH OVER LANDSCAPE FABRIC BY ALL SHALL SHAL

# ROOT BARRIERS

THE CONTRACTOR SHALL INSTALL ROOT BARRIERS NEAR ALL NEWLY-PLANTED TRESS THAN TARE LOCATED NEAR ALL NEWLY-PLANTED TRESS THAN TARE LOCATED MANUAL BARRIERS SHALL BE CONTRACTOR OF THE PROPERTY O SHALL THE CONTRACTOR USE ROOT BARRIERS OF A TYPE THAT COMPLETELY ENCIRCLE THE ROOTBALL.