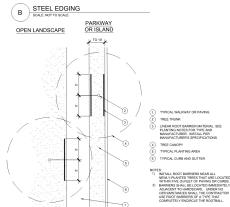

# ROOT BARRIERS

THE CONTRACTOR SHALL INSTALL ROOT BARRIERS NEAR ALL NEWLY-PLANTED TRESS THAN TARE LOCATED NEAR ALL NEWLY-PLANTED TRESS THAN TARE LOCATED MANUAL BARRIERS SHALL BE CONTRACTOR OF THE PROPERTY O SHALL THE CONTRACTOR USE ROOT BARRIERS OF A TYPE THAT COMPLETELY ENCIRCLE THE ROOTBALL.