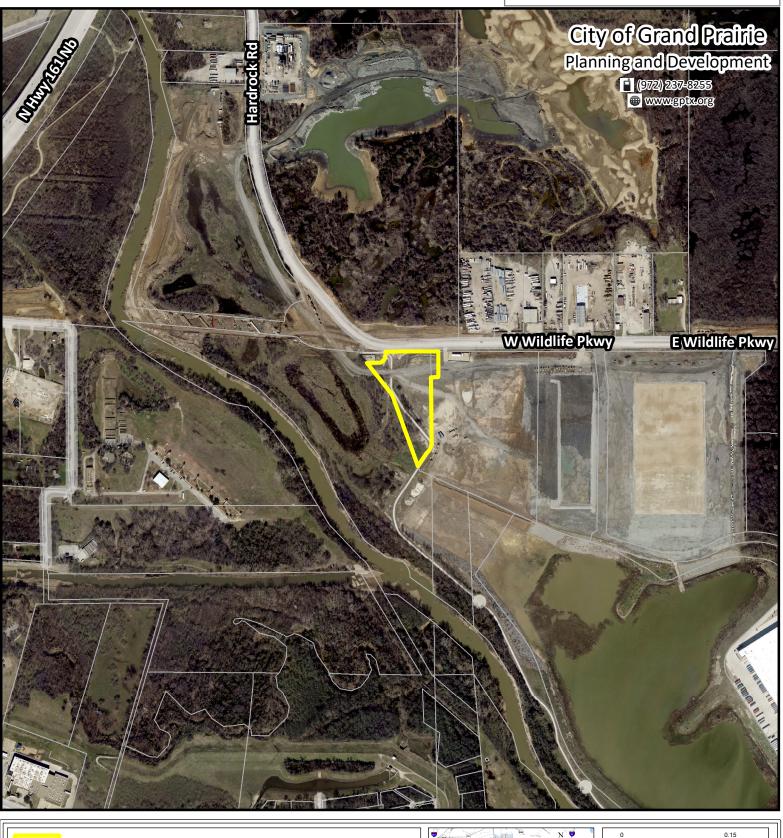

## Exhibit A- Location Map Page 1 of 1

CASE LOCATION MAP STP-25-01-0003 705 W WILDLIFE PKWY

| Street Center Line |
|--------------------|
| Parcels            |

The Cry d Grand Tratin's has prepared maps for departmental use. These are not official maps of the Cry of Grand Tratin's ad should not be used freque, engineering, or unanying paryoes has rather for reference. The maps use the maps of the Cry of Crand Tratin and have been made walkable to addition the Cry of Grand Tratin materwey effont to prove and patient the accurate information possible. No warranties, expressed or implied, argonovided for the data herein, its use, or its interpretation. Utilization of this maps indicates understanding and acceptanced this statement.