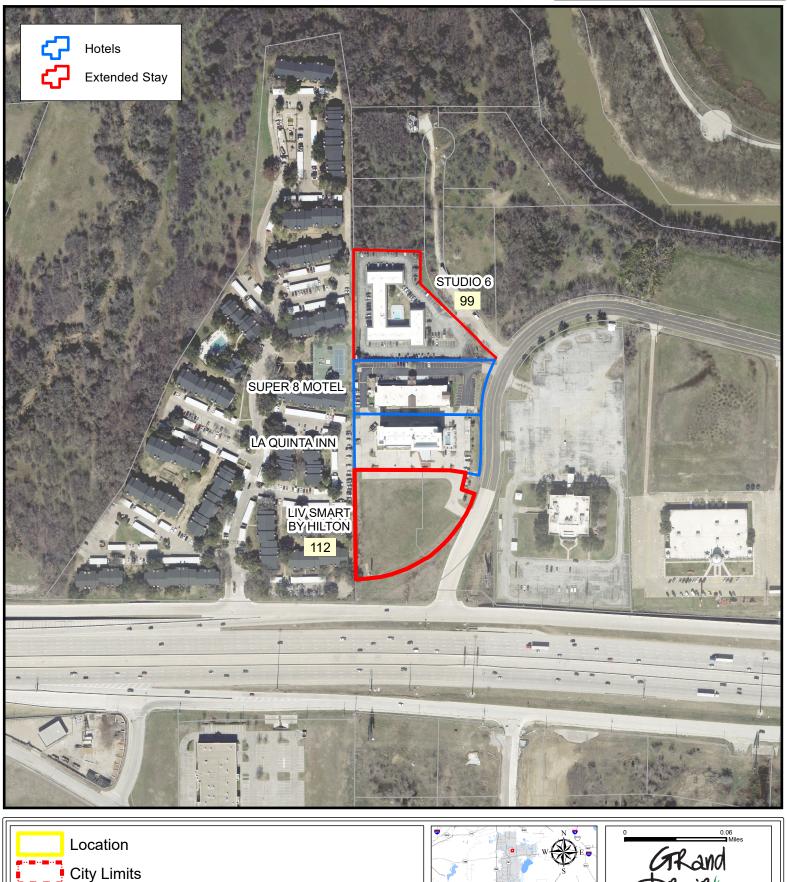

d should not be used for legal, engineering, or surveying purposes but rather for reference. These maps are the property of the City of Grand Prairie mark every effort to produce and public have don to the Valic Information Act. The City of Grand Prairie mark every effort to produce and public here not current and accurate information possible. No warrant understanding and executive effortance is a constrained and the indentity and the maps index every effort to produce and public here not current and accurate information current and understanding and executive effortance is a constrained and executive effortance in the indextine effect on the current and and executive effortance is a constrained and experiment.

PLANNING Date: 1/8/2025

## CASE LOCATION MAP SUP-23-10-0045 FOUNDRY HOTELS



Parcels





The City of crane havin has personed mays to departmentations. These are not efficial maps of the City of Crane Phasia and should not be used of High engineering, or assuming paperses but above for inference. These mays are but personed in the City of Crane Phasia and the beam of the City of Crane Phasia and the beam of the City of Crane Phasia and the beam of the City of Crane Phasia and the City of Crane Phasia and the beam of the City of Crane Phasia and the City of Crane Phasia and the City of Crane Phasia and the city of Ci