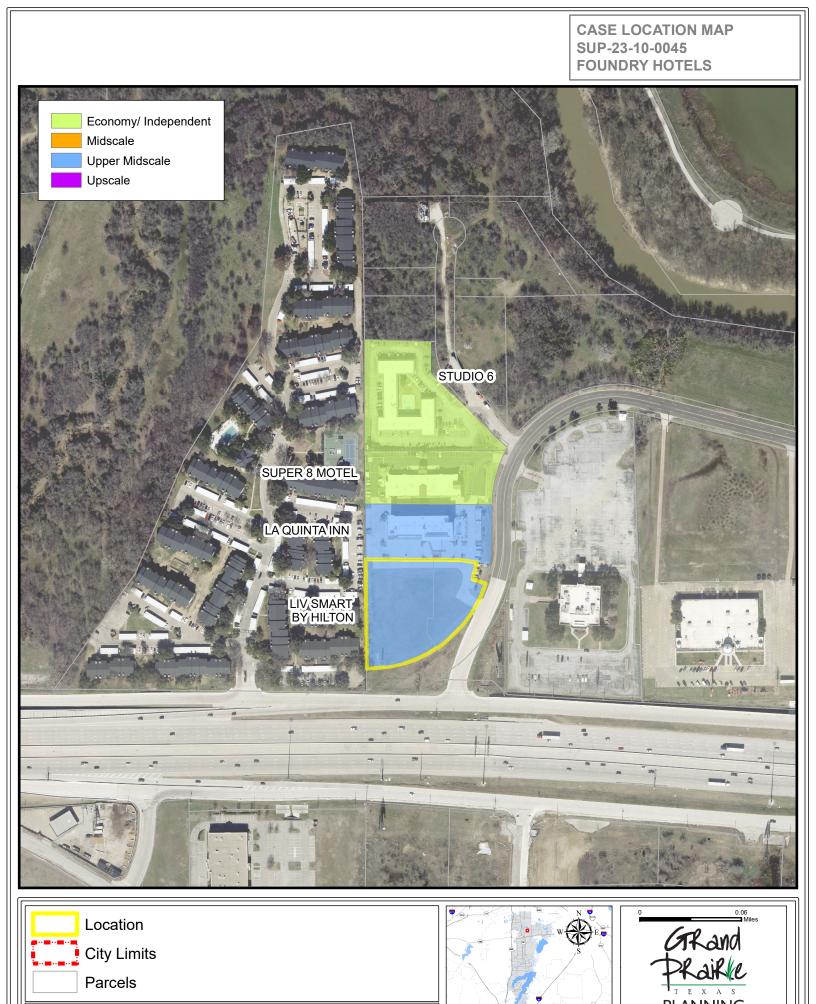

## CASE LOCATION MAP SUP-23-10-0045 FOUNDRY HOTELS

Parcels

The City of crane havin has personed mays to departmentations. These are not efficial maps of the City of Crane Phasia and should not be used of High engineering, or assuming paperses but above for inference. These mays are but personed in the City of Crane Phasia and the beam of the City of Crane Phasia and the beam of the City of Crane Phasia and the beam of the City of Crane Phasia and the City of Crane Phasia and the beam of the City of Crane Phasia and the City of Crane Phasia and the City of Crane Phasia and the city of Ci