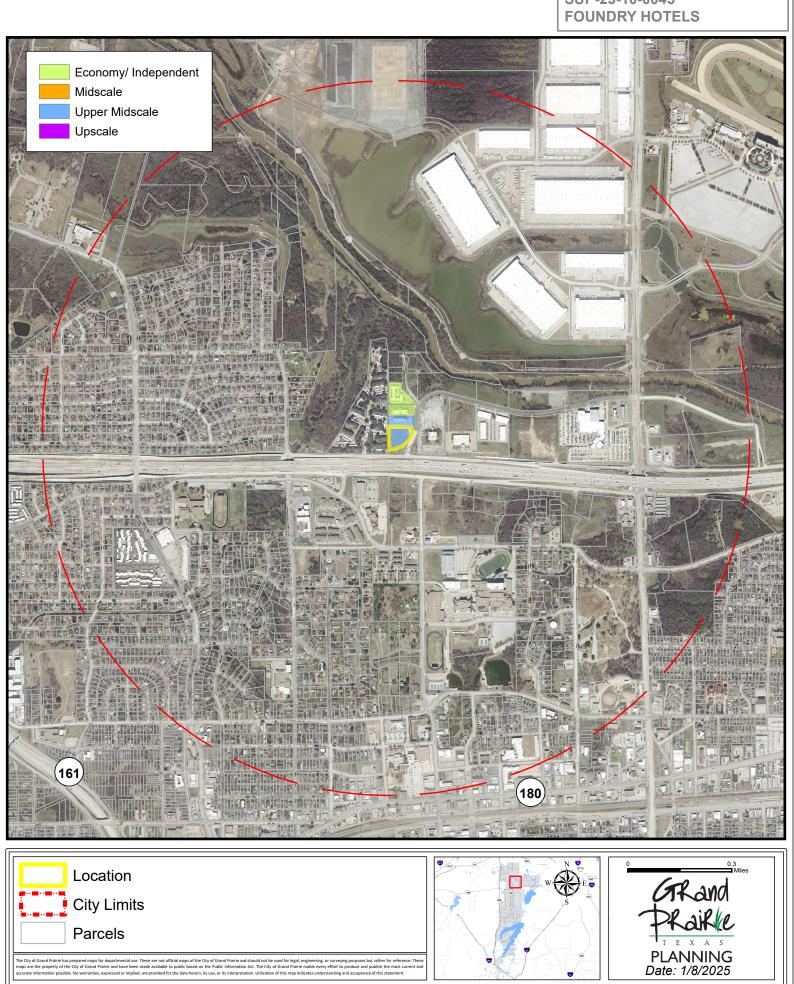

## CASE LOCATION MAP SUP-23-10-0045 FOUNDRY HOTELS

The City of Grand Prairie has prepared maps for departmental use. These are not official maps of the City of Grand Prairie and should not be used for legal, engineering, or surveying purposes but rather for reference. These maps are the property of the City of Grand Prairie mark every effort to produce and public have don to the Valic Information Act. The City of Grand Prairie mark every effort to produce and public here not current and accurate information possible. No warrant understanding and executive effortance is a constrained and the indentity and the maps index every effort to produce and public here not current and accurate information current and understanding and executive effortance is a constrained and executive effortance in the indextine effect on the current and and executive effortance is a constrained and experiment.

PLANNING Date: 1/8/2025